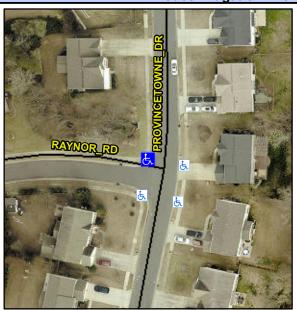

## Access Compliance Report Public Rights-of-Way (Curb Ramps)

Intersection ID: 32173Main Street:PROVINCETOWNE\_DRCross Street:RAYNOR\_RDLocation:NWADA ID: 9AD75E7FF751Ramp Type:BlendTrans1Initial Pass/Fail:FailOverall Compliance:NoSeverity Score:8.75

## Field Measurements/Component Compliance

Street 1 Name
Stop Condition-Street 1
Street 2 Name
Stop Condition-Street 2

RAYNOR RD StopSign PROVIDENCETOWNE DR None Possible Solutions:

Remove & Replace Curb Ramp With
Two New Directional Ramps or
Equivalent.

Surveyor Notes:

N/A

PROW/ADA:

Not Found, R304.5.1

Total Cost: \$ 3200.00

Compliance Description Data Compliance Description Data Ramp Length (in) Yes BlendTrans Slope (%) N/A 46.0 3.1 Yes No Ramp Width (in) 46.0 BlendTrans XSlope (%) 1.8 N/A N/A Flare Type LT N/A Flare Type RT N/A N/A Flare Slope LT (%) N/A N/A Flare Slope RT (%) N/A N/A Flare Traversable LT? N/A N/A Flare Traversable RT? N/A N/A Landing Length (in) N/A N/A **DWS Provided?** N/A N/A Landing Width (in) N/A N/A **DWS Contrast?** N/A N/A N/A N/A Landing Slope (%) DWS Length (in) N/A N/A Landing X Slope (%) N/A N/A DWS Full Width? N/A N/A Landing Curb? (Y/N) N/A N/A DWS Offset (in) N/A N/A N/A Shared Landing? N/A **Gutter Ponding?** N/A N/A Gutter Slope (%) N/A N/A Gutter Lip Ht (in) N/A N/A Gutter X Slope (%) N/A N/A Painted X Walk1? No N/A Painted X Walk2? No X Walk 1 Direction To S X Walk 2 Direction To E N/A X Walk 1 Width (in) X Walk 2 Width (in) N/A X Walk 1 Slope (%) 2.8 X Walk 2 Slope (%) 0.9 X Walk 1 X Slope (%) 1.7 X Walk 2 X Slope (%) 0.7 N/A N/A Ramp inside XWalk2? N/A N/A Ramp inside XWalk1? Road Slope (%) 0.4 Clear Space? N/A N/A Road X Slope (%) Clear Space to XWalk (in) N/A 3.0 N/A N/A N/A Any Obstructions? Storm Grate/Utility Hazard? N/A **Obstruction Type** Storm Grate/Utility Type N/A N/A Yes Surface Condition? (G/P) Good No Curb Slope (%) 12.2