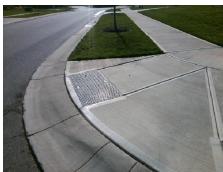

| Total Cost: | \$<br>1850.00 |
|-------------|---------------|

| Field Measurements/Component Compliance |                       |      |      |                             |      |  |  |
|-----------------------------------------|-----------------------|------|------|-----------------------------|------|--|--|
| Comp                                    | liance Description    | Data | Comp | liance Description          | Data |  |  |
| N/A                                     | Ramp Length (in)      | 97.0 | Yes  | Ramp Slope (%)              | 5.0  |  |  |
| No                                      | Ramp Width (in)       | 46.5 | No   | Ramp XSlope (%)             | 4.5  |  |  |
| N/A                                     | Flare Type LT         | N/A  | N/A  | Flare Type RT               | N/A  |  |  |
| N/A                                     | Flare Slope LT (%)    | N/A  | N/A  | Flare Slope RT (%)          | N/A  |  |  |
| N/A                                     | Flare Traversable LT? | N/A  | N/A  | Flare Traversable RT?       | N/A  |  |  |
| N/A                                     | Landing Length (in)   | N/A  | N/A  | DWS Provided?               | N/A  |  |  |
| N/A                                     | Landing Width (in)    | N/A  | N/A  | DWS Contrast?               | N/A  |  |  |
| N/A                                     | Landing Slope (%)     | N/A  | N/A  | DWS Length (in)             | N/A  |  |  |
| N/A                                     | Landing X Slope (%)   | N/A  | N/A  | DWS Full Width?             | N/A  |  |  |
| N/A                                     | Landing Curb? (Y/N)   | N/A  | N/A  | DWS Offset (in)             | N/A  |  |  |
| N/A                                     | Shared Landing?       | N/A  |      |                             |      |  |  |
| N/A                                     | Gutter Ponding?       | N/A  | N/A  | Gutter Slope (%)            | N/A  |  |  |
| N/A                                     | Gutter Lip Ht (in)    | N/A  | N/A  | Gutter X Slope (%)          | N/A  |  |  |
| N/A                                     | Painted X Walk1?      | No   | N/A  | Painted X Walk2?            | N/A  |  |  |
|                                         | X Walk 1 Direction    | To N |      | X Walk 2 Direction          | N/A  |  |  |
| N/A                                     | X Walk 1 Width (in)   | N/A  | N/A  | X Walk 2 Width (in)         | N/A  |  |  |
|                                         | X Walk 1 Slope (%)    | 5.0  |      | X Walk 2 Slope (%)          | N/A  |  |  |
|                                         | X Walk 1 X Slope (%)  | 3.2  |      | X Walk 2 X Slope (%)        | N/A  |  |  |
| N/A                                     | Ramp inside XWalk1?   | N/A  | N/A  | Ramp inside XWalk2?         | N/A  |  |  |
|                                         | Road Slope (%)        | N/A  | N/A  | Clear Space?                | N/A  |  |  |
|                                         | Road X Slope (%)      | N/A  | N/A  | Clear Space to XWalk (in)   | N/A  |  |  |
| N/A                                     | Any Obstructions?     | N/A  | N/A  | Storm Grate/Utility Hazard? | N/A  |  |  |
|                                         | Obstruction Type      |      |      | Storm Grate/Utility Type    |      |  |  |
|                                         |                       | N/A  |      |                             | N/A  |  |  |
|                                         |                       |      | Yes  | Surface Condition? (G/P)    | Good |  |  |
|                                         |                       |      |      |                             |      |  |  |