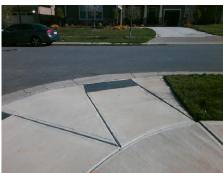

| Total Cost: | \$<br>1850.00 |
|-------------|---------------|

| Field Measurements/Component Compliance |                       |      |      |                             |      |  |  |
|-----------------------------------------|-----------------------|------|------|-----------------------------|------|--|--|
| Comp                                    | liance Description    | Data | Comp | liance Description          | Data |  |  |
| N/A                                     | Ramp Length (in)      | 97.0 | Yes  | Ramp Slope (%)              | 5.0  |  |  |
| No                                      | Ramp Width (in)       | 46.5 | No   | Ramp XSlope (%)             | 4.5  |  |  |
| N/A                                     | Flare Type LT         | N/A  | N/A  | Flare Type RT               | N/A  |  |  |
| N/A                                     | Flare Slope LT (%)    | N/A  | N/A  | Flare Slope RT (%)          | N/A  |  |  |
| N/A                                     | Flare Traversable LT? | N/A  | N/A  | Flare Traversable RT?       | N/A  |  |  |
| N/A                                     | Landing Length (in)   | N/A  | N/A  | DWS Provided?               | N/A  |  |  |
| N/A                                     | Landing Width (in)    | N/A  | N/A  | DWS Contrast?               | N/A  |  |  |
| N/A                                     | Landing Slope (%)     | N/A  | N/A  | DWS Length (in)             | N/A  |  |  |
| N/A                                     | Landing X Slope (%)   | N/A  | N/A  | DWS Full Width?             | N/A  |  |  |
| N/A                                     | Landing Curb? (Y/N)   | N/A  | N/A  | DWS Offset (in)             | N/A  |  |  |
| N/A                                     | Shared Landing?       | N/A  |      |                             |      |  |  |
| N/A                                     | Gutter Ponding?       | N/A  | N/A  | Gutter Slope (%)            | N/A  |  |  |
| N/A                                     | Gutter Lip Ht (in)    | N/A  | N/A  | Gutter X Slope (%)          | N/A  |  |  |
| N/A                                     | Painted X Walk1?      | No   | N/A  | Painted X Walk2?            | N/A  |  |  |
|                                         | X Walk 1 Direction    | To N |      | X Walk 2 Direction          | N/A  |  |  |
| N/A                                     | X Walk 1 Width (in)   | N/A  | N/A  | X Walk 2 Width (in)         | N/A  |  |  |
|                                         | X Walk 1 Slope (%)    | 5.0  |      | X Walk 2 Slope (%)          | N/A  |  |  |
|                                         | X Walk 1 X Slope (%)  | 3.2  |      | X Walk 2 X Slope (%)        | N/A  |  |  |
| N/A                                     | Ramp inside XWalk1?   | N/A  | N/A  | Ramp inside XWalk2?         | N/A  |  |  |
|                                         | Road Slope (%)        | N/A  | N/A  | Clear Space?                | N/A  |  |  |
|                                         | Road X Slope (%)      | N/A  | N/A  | Clear Space to XWalk (in)   | N/A  |  |  |
| N/A                                     | Any Obstructions?     | N/A  | N/A  | Storm Grate/Utility Hazard? | N/A  |  |  |
|                                         | Obstruction Type      |      |      | Storm Grate/Utility Type    |      |  |  |
|                                         |                       | N/A  |      |                             | N/A  |  |  |
|                                         |                       |      | Yes  | Surface Condition? (G/P)    | Good |  |  |
|                                         |                       |      |      |                             |      |  |  |