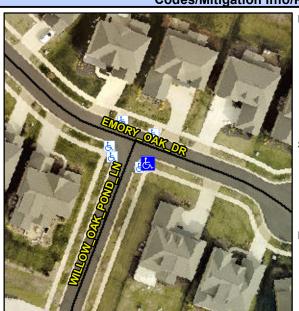

## **Access Compliance Report Public Rights-of-Way** (Curb Ramps)

Intersection ID: 52933 Main Street: EMORY\_OAK\_DR Cross Street: WILLOW\_OAK\_POND\_LN Location: SE **Severity Score: Overall Compliance: No** 10 ADA ID: 9ADBC67EC400 Ramp Type: Perp Initial Pass/Fail: Fail