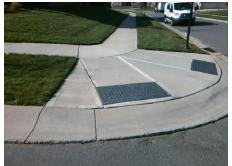

| Total Cost: | \$<br>1850.00 |
|-------------|---------------|

| Field Measurements/Component Compliance |                       |      |      |                             |      |  |  |
|-----------------------------------------|-----------------------|------|------|-----------------------------|------|--|--|
| Comp                                    | liance Description    | Data | Comp | liance Description          | Data |  |  |
| N/A                                     | Ramp Length (in)      | 97.0 | Yes  | Ramp Slope (%)              | 5.0  |  |  |
| No                                      | Ramp Width (in)       | 46.5 | No   | Ramp XSlope (%)             | 4.5  |  |  |
| N/A                                     | Flare Type LT         | N/A  | N/A  | Flare Type RT               | N/A  |  |  |
| N/A                                     | Flare Slope LT (%)    | N/A  | N/A  | Flare Slope RT (%)          | N/A  |  |  |
| N/A                                     | Flare Traversable LT? | N/A  | N/A  | Flare Traversable RT?       | N/A  |  |  |
| N/A                                     | Landing Length (in)   | N/A  | N/A  | DWS Provided?               | N/A  |  |  |
| N/A                                     | Landing Width (in)    | N/A  | N/A  | DWS Contrast?               | N/A  |  |  |
| N/A                                     | Landing Slope (%)     | N/A  | N/A  | DWS Length (in)             | N/A  |  |  |
| N/A                                     | Landing X Slope (%)   | N/A  | N/A  | DWS Full Width?             | N/A  |  |  |
| N/A                                     | Landing Curb? (Y/N)   | N/A  | N/A  | DWS Offset (in)             | N/A  |  |  |
| N/A                                     | Shared Landing?       | N/A  |      |                             |      |  |  |
| N/A                                     | Gutter Ponding?       | N/A  | N/A  | Gutter Slope (%)            | N/A  |  |  |
| N/A                                     | Gutter Lip Ht (in)    | N/A  | N/A  | Gutter X Slope (%)          | N/A  |  |  |
| N/A                                     | Painted X Walk1?      | No   | N/A  | Painted X Walk2?            | N/A  |  |  |
|                                         | X Walk 1 Direction    | To N |      | X Walk 2 Direction          | N/A  |  |  |
| N/A                                     | X Walk 1 Width (in)   | N/A  | N/A  | X Walk 2 Width (in)         | N/A  |  |  |
|                                         | X Walk 1 Slope (%)    | 5.0  |      | X Walk 2 Slope (%)          | N/A  |  |  |
|                                         | X Walk 1 X Slope (%)  | 3.2  |      | X Walk 2 X Slope (%)        | N/A  |  |  |
| N/A                                     | Ramp inside XWalk1?   | N/A  | N/A  | Ramp inside XWalk2?         | N/A  |  |  |
|                                         | Road Slope (%)        | N/A  | N/A  | Clear Space?                | N/A  |  |  |
|                                         | Road X Slope (%)      | N/A  | N/A  | Clear Space to XWalk (in)   | N/A  |  |  |
| N/A                                     | Any Obstructions?     | N/A  | N/A  | Storm Grate/Utility Hazard? | N/A  |  |  |
|                                         | Obstruction Type      |      |      | Storm Grate/Utility Type    |      |  |  |
|                                         |                       | N/A  |      |                             | N/A  |  |  |
|                                         |                       |      | Yes  | Surface Condition? (G/P)    | Good |  |  |
|                                         |                       |      |      |                             |      |  |  |