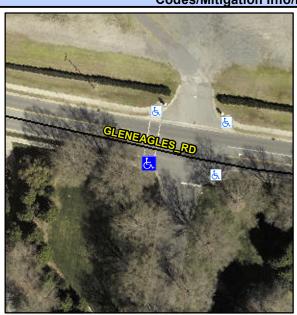

## **Access Compliance Report Public Rights-of-Way** (Curb Ramps)

Intersection ID: 10027310 Main Street: GLENEAGLES RD **Cross Street: N/A** Location: SW **Overall Compliance: No** ADA ID: 9AE0C6D88031 Ramp Type: PerpDiag Initial Pass/Fail: Fail Severity Score: 21.25

## Field Measurements/Component Compliance

**ENTRANCE** Street 1 Name Stop Condition-Street 2 None **GLENEAGLES RD** Street 2 Name Stop Condition-Street 1 None

Possible Solutions: Remove & Replace Curb Ramp With **Two New Directional Ramps or** Equivalent. Surveyor Notes: N/A PROW/ADA: R304.5.1, R304.2.2