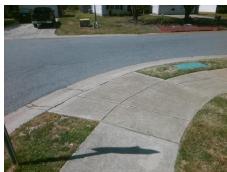

## Field Measurements/Component Compliance

Street 1 Name
Stop Condition-Street 2
Street 2 Name
Stop Condition-Street 1

GRIERS FORK DR None DINGESS RD StopSign Possible Solutions:

Remove & Replace Curb Ramp With Two New Directional Ramps or Equivalent.

Surveyor Notes:

N/A

PROW/ADA:

Not Found, R304.5.1, R304.2.2, R304.5.3

Total Cost: \$ 3200.00

| Compliance Description |                       | Data | Compliance Description |                             | Data |
|------------------------|-----------------------|------|------------------------|-----------------------------|------|
| N/A                    | Ramp Length (in)      | 44.0 | No                     | Ramp Slope (%)              | 11.1 |
| No                     | Ramp Width (in)       | 38.0 | No                     | Ramp XSlope (%)             | 2.3  |
| N/A                    | Flare Type LT         | N/A  | N/A                    | Flare Type RT               | N/A  |
| N/A                    | Flare Slope LT (%)    | N/A  | N/A                    | Flare Slope RT (%)          | N/A  |
| N/A                    | Flare Traversable LT? | N/A  | N/A                    | Flare Traversable RT?       | N/A  |
| N/A                    | Landing Length (in)   | N/A  | N/A                    | DWS Provided?               | N/A  |
| N/A                    | Landing Width (in)    | N/A  | N/A                    | DWS Contrast?               | N/A  |
| N/A                    | Landing Slope (%)     | N/A  | N/A                    | DWS Length (in)             | N/A  |
| N/A                    | Landing X Slope (%)   | N/A  | N/A                    | DWS Full Width?             | N/A  |
| N/A                    | Landing Curb? (Y/N)   | N/A  | N/A                    | DWS Offset (in)             | N/A  |
| N/A                    | Shared Landing?       | N/A  |                        |                             |      |
| N/A                    | Gutter Ponding?       | N/A  | N/A                    | Gutter Slope (%)            | N/A  |
| N/A                    | Gutter Lip Ht (in)    | N/A  | N/A                    | Gutter X Slope (%)          | N/A  |
| N/A                    | Painted X Walk1?      | No   | N/A                    | Painted X Walk2?            | No   |
|                        | X Walk 1 Direction    | To W |                        | X Walk 2 Direction          | To S |
| N/A                    | X Walk 1 Width (in)   | N/A  | N/A                    | X Walk 2 Width (in)         | N/A  |
|                        | X Walk 1 Slope (%)    | 1.5  |                        | X Walk 2 Slope (%)          | 1.1  |
|                        | X Walk 1 X Slope (%)  | 1.0  |                        | X Walk 2 X Slope (%)        | 0.5  |
| N/A                    | Ramp inside XWalk1?   | N/A  | N/A                    | Ramp inside XWalk2?         | N/A  |
|                        | Road Slope (%)        | 0.1  | N/A                    | Clear Space?                | N/A  |
|                        | Road X Slope (%)      | 1.1  | N/A                    | Clear Space to XWalk (in)   | N/A  |
| N/A                    | Any Obstructions?     | N/A  | N/A                    | Storm Grate/Utility Hazard? | N/A  |
|                        | Obstruction Type      |      |                        | Storm Grate/Utility Type    |      |
|                        |                       | N/A  |                        |                             | N/A  |
|                        |                       |      | Yes                    | Surface Condition? (G/P)    | Good |