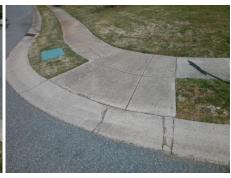

## Field Measurements/Component Compliance

Street 1 Name
Stop Condition-Street 2
Street 2 Name
Stop Condition-Street 1

GRIERS FORK DR None DINGESS RD StopSign Possible Solutions:

Remove & Replace Curb Ramp With Two New Directional Ramps or Equivalent.

Surveyor Notes:

N/A

PROW/ADA:

Not Found, R304.5.1, R304.2.2, R304.5.3

Total Cost: \$ 3200.00

| Compliance Description |                       | Data | Compliance Description |                             | Data |
|------------------------|-----------------------|------|------------------------|-----------------------------|------|
| N/A                    | Ramp Length (in)      | 44.0 | No                     | Ramp Slope (%)              | 11.1 |
| No                     | Ramp Width (in)       | 38.0 | No                     | Ramp XSlope (%)             | 2.3  |
| N/A                    | Flare Type LT         | N/A  | N/A                    | Flare Type RT               | N/A  |
| N/A                    | Flare Slope LT (%)    | N/A  | N/A                    | Flare Slope RT (%)          | N/A  |
| N/A                    | Flare Traversable LT? | N/A  | N/A                    | Flare Traversable RT?       | N/A  |
| N/A                    | Landing Length (in)   | N/A  | N/A                    | DWS Provided?               | N/A  |
| N/A                    | Landing Width (in)    | N/A  | N/A                    | DWS Contrast?               | N/A  |
| N/A                    | Landing Slope (%)     | N/A  | N/A                    | DWS Length (in)             | N/A  |
| N/A                    | Landing X Slope (%)   | N/A  | N/A                    | DWS Full Width?             | N/A  |
| N/A                    | Landing Curb? (Y/N)   | N/A  | N/A                    | DWS Offset (in)             | N/A  |
| N/A                    | Shared Landing?       | N/A  |                        |                             |      |
| N/A                    | Gutter Ponding?       | N/A  | N/A                    | Gutter Slope (%)            | N/A  |
| N/A                    | Gutter Lip Ht (in)    | N/A  | N/A                    | Gutter X Slope (%)          | N/A  |
| N/A                    | Painted X Walk1?      | No   | N/A                    | Painted X Walk2?            | No   |
|                        | X Walk 1 Direction    | To W |                        | X Walk 2 Direction          | To S |
| N/A                    | X Walk 1 Width (in)   | N/A  | N/A                    | X Walk 2 Width (in)         | N/A  |
|                        | X Walk 1 Slope (%)    | 1.5  |                        | X Walk 2 Slope (%)          | 1.1  |
|                        | X Walk 1 X Slope (%)  | 1.0  |                        | X Walk 2 X Slope (%)        | 0.5  |
| N/A                    | Ramp inside XWalk1?   | N/A  | N/A                    | Ramp inside XWalk2?         | N/A  |
|                        | Road Slope (%)        | 0.1  | N/A                    | Clear Space?                | N/A  |
|                        | Road X Slope (%)      | 1.1  | N/A                    | Clear Space to XWalk (in)   | N/A  |
| N/A                    | Any Obstructions?     | N/A  | N/A                    | Storm Grate/Utility Hazard? | N/A  |
|                        | Obstruction Type      |      |                        | Storm Grate/Utility Type    |      |
|                        |                       | N/A  |                        |                             | N/A  |
|                        |                       |      | Yes                    | Surface Condition? (G/P)    | Good |