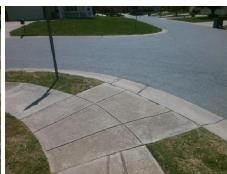

## Field Measurements/Component Compliance

Street 1 Name
Stop Condition-Street 2
Street 2 Name
Stop Condition-Street 1

GRIERS FORK DR None DINGESS RD StopSign Possible Solutions:

Remove & Replace Curb Ramp With Two New Directional Ramps or Equivalent.

Surveyor Notes:

N/A

PROW/ADA:

Not Found, R304.5.1, R304.2.2, R304.5.3

Total Cost: \$ 3200.00

| Compliance Description |                       | Data | Compliance Description |                             | Data |
|------------------------|-----------------------|------|------------------------|-----------------------------|------|
| N/A                    | Ramp Length (in)      | 44.0 | No                     | Ramp Slope (%)              | 11.1 |
| No                     | Ramp Width (in)       | 38.0 | No                     | Ramp XSlope (%)             | 2.3  |
| N/A                    | Flare Type LT         | N/A  | N/A                    | Flare Type RT               | N/A  |
| N/A                    | Flare Slope LT (%)    | N/A  | N/A                    | Flare Slope RT (%)          | N/A  |
| N/A                    | Flare Traversable LT? | N/A  | N/A                    | Flare Traversable RT?       | N/A  |
| N/A                    | Landing Length (in)   | N/A  | N/A                    | DWS Provided?               | N/A  |
| N/A                    | Landing Width (in)    | N/A  | N/A                    | DWS Contrast?               | N/A  |
| N/A                    | Landing Slope (%)     | N/A  | N/A                    | DWS Length (in)             | N/A  |
| N/A                    | Landing X Slope (%)   | N/A  | N/A                    | DWS Full Width?             | N/A  |
| N/A                    | Landing Curb? (Y/N)   | N/A  | N/A                    | DWS Offset (in)             | N/A  |
| N/A                    | Shared Landing?       | N/A  |                        |                             |      |
| N/A                    | Gutter Ponding?       | N/A  | N/A                    | Gutter Slope (%)            | N/A  |
| N/A                    | Gutter Lip Ht (in)    | N/A  | N/A                    | Gutter X Slope (%)          | N/A  |
| N/A                    | Painted X Walk1?      | No   | N/A                    | Painted X Walk2?            | No   |
|                        | X Walk 1 Direction    | To W |                        | X Walk 2 Direction          | To S |
| N/A                    | X Walk 1 Width (in)   | N/A  | N/A                    | X Walk 2 Width (in)         | N/A  |
|                        | X Walk 1 Slope (%)    | 1.5  |                        | X Walk 2 Slope (%)          | 1.1  |
|                        | X Walk 1 X Slope (%)  | 1.0  |                        | X Walk 2 X Slope (%)        | 0.5  |
| N/A                    | Ramp inside XWalk1?   | N/A  | N/A                    | Ramp inside XWalk2?         | N/A  |
|                        | Road Slope (%)        | 0.1  | N/A                    | Clear Space?                | N/A  |
|                        | Road X Slope (%)      | 1.1  | N/A                    | Clear Space to XWalk (in)   | N/A  |
| N/A                    | Any Obstructions?     | N/A  | N/A                    | Storm Grate/Utility Hazard? | N/A  |
|                        | Obstruction Type      |      |                        | Storm Grate/Utility Type    |      |
|                        |                       | N/A  |                        |                             | N/A  |
|                        |                       |      | Yes                    | Surface Condition? (G/P)    | Good |