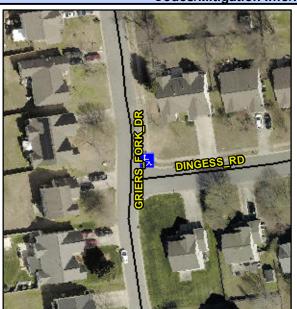

## Access Compliance Report Public Rights-of-Way (Curb Ramps)

Intersection ID: 20301 Main Street: DINGESS\_RD Cross Street: GRIERS\_FORK\_DR Location: NE

ADA ID: 9AED74B49854 Ramp Type: PerpDiag Initial Pass/Fail: Fail Overall Compliance: No Severity Score: 22.5