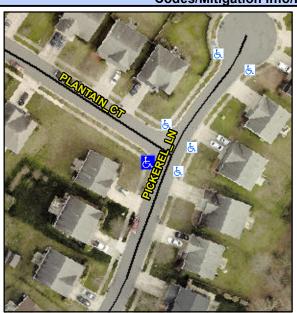

## Access Compliance Report Public Rights-of-Way (Curb Ramps)

Intersection ID: 42718 Main Street: PICKEREL\_LN Cross Street: PLANTAIN\_CT Location: W

ADA ID: 9AEEEDFCD879 Ramp Type: PerpDiag Initial Pass/Fail: Fail Overall Compliance: No Severity Score: 33.75

## Field Measurements/Component Compliance

Street 1 Name
Stop Condition-Street 2
Street 2 Name
Stop Condition-Street 1

PICKEREL LN None PLANTAIN CT StopSign Possible Solutions:

Remove & Replace Curb Ramp With Two New Directional Ramps or Equivalent.