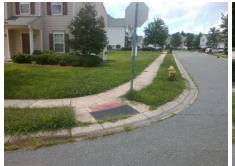

## Access Compliance Report Public Rights-of-Way (Curb Ramps)

Intersection ID: 42718 Main Street: PICKEREL\_LN Cross Street: PLANTAIN\_CT Location: W

ADA ID: 9AEEEDFCD879 Ramp Type: PerpDiag Initial Pass/Fail: Fail Overall Compliance: No Severity Score: 33.75

## Field Measurements/Component Compliance

Street 1 Name
Stop Condition-Street 2
Street 2 Name
Stop Condition-Street 1

PICKEREL LN None PLANTAIN CT StopSign Possible Solutions:

Remove & Replace Curb Ramp With Two New Directional Ramps or Equivalent.

Surveyor Notes:

N/A

PROW/ADA:

Not Found, R304.5.1, R304.5.3

Total Cost: \$ 3200.00

| Com | Compliance Description Dat |       | Compliance Description |                             | Data  |
|-----|----------------------------|-------|------------------------|-----------------------------|-------|
| N/A | Ramp Length (in)           | 46.0  | Yes                    | Ramp Slope (%)              | 5.1   |
| No  | Ramp Width (in)            | 38.0  | No                     | Ramp XSlope (%)             | 7.3   |
| N/A | Flare Type LT              | N/A   | N/A                    | Flare Type RT               | N/A   |
| N/A | Flare Slope LT (%)         | N/A   | N/A                    | Flare Slope RT (%)          | N/A   |
| N/A | Flare Traversable LT?      | N/A   | N/A                    | Flare Traversable RT?       | N/A   |
| N/A | Landing Length (in)        | N/A   | N/A                    | DWS Provided?               | N/A   |
| N/A | Landing Width (in)         | N/A   | N/A                    | DWS Contrast?               | N/A   |
| N/A | Landing Slope (%)          | N/A   | N/A                    | DWS Length (in)             | N/A   |
| N/A | Landing X Slope (%)        | N/A   | N/A                    | DWS Full Width?             | N/A   |
| N/A | Landing Curb? (Y/N)        | N/A   | N/A                    | DWS Offset (in)             | N/A   |
| N/A | Shared Landing?            | N/A   |                        |                             |       |
| N/A | Gutter Ponding?            | N/A   | N/A                    | Gutter Slope (%)            | N/A   |
| N/A | Gutter Lip Ht (in)         | N/A   | N/A                    | Gutter X Slope (%)          | N/A   |
| N/A | Painted X Walk1?           | No    | N/A                    | Painted X Walk2?            | No    |
|     | X Walk 1 Direction         | To SE |                        | X Walk 2 Direction          | To NE |
| N/A | X Walk 1 Width (in)        | N/A   | N/A                    | X Walk 2 Width (in)         | N/A   |
|     | X Walk 1 Slope (%)         | 4.8   |                        | X Walk 2 Slope (%)          | 6.1   |
|     | X Walk 1 X Slope (%)       | 6.0   |                        | X Walk 2 X Slope (%)        | 0.4   |
| N/A | Ramp inside XWalk1?        | N/A   | N/A                    | Ramp inside XWalk2?         | N/A   |
|     | Road Slope (%)             | 4.0   | N/A                    | Clear Space?                | N/A   |
|     | Road X Slope (%)           | 7.1   | N/A                    | Clear Space to XWalk (in)   | N/A   |
| N/A | Any Obstructions?          | N/A   | N/A                    | Storm Grate/Utility Hazard? | N/A   |
|     | Obstruction Type           |       |                        | Storm Grate/Utility Type    |       |
|     |                            |       |                        |                             |       |
|     |                            | N/A   |                        |                             | N/A   |