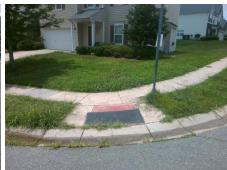

## Access Compliance Report Public Rights-of-Way (Curb Ramps)

Intersection ID: 42718 Main Street: PICKEREL\_LN Cross Street: PLANTAIN\_CT Location: W

ADA ID: 9AEEEDFCD879 Ramp Type: PerpDiag Initial Pass/Fail: Fail Overall Compliance: No Severity Score: 33.75

## Field Measurements/Component Compliance

Street 1 Name
Stop Condition-Street 2
Street 2 Name
Stop Condition-Street 1

PICKEREL LN None PLANTAIN CT StopSign Possible Solutions:

Remove & Replace Curb Ramp With Two New Directional Ramps or Equivalent.

Surveyor Notes:

N/A

PROW/ADA:

Not Found, R304.5.1, R304.5.3

Total Cost: \$ 3200.00

| Com | Compliance Description Dat |       | Compliance Description |                             | Data  |
|-----|----------------------------|-------|------------------------|-----------------------------|-------|
| N/A | Ramp Length (in)           | 46.0  | Yes                    | Ramp Slope (%)              | 5.1   |
| No  | Ramp Width (in)            | 38.0  | No                     | Ramp XSlope (%)             | 7.3   |
| N/A | Flare Type LT              | N/A   | N/A                    | Flare Type RT               | N/A   |
| N/A | Flare Slope LT (%)         | N/A   | N/A                    | Flare Slope RT (%)          | N/A   |
| N/A | Flare Traversable LT?      | N/A   | N/A                    | Flare Traversable RT?       | N/A   |
| N/A | Landing Length (in)        | N/A   | N/A                    | DWS Provided?               | N/A   |
| N/A | Landing Width (in)         | N/A   | N/A                    | DWS Contrast?               | N/A   |
| N/A | Landing Slope (%)          | N/A   | N/A                    | DWS Length (in)             | N/A   |
| N/A | Landing X Slope (%)        | N/A   | N/A                    | DWS Full Width?             | N/A   |
| N/A | Landing Curb? (Y/N)        | N/A   | N/A                    | DWS Offset (in)             | N/A   |
| N/A | Shared Landing?            | N/A   |                        |                             |       |
| N/A | Gutter Ponding?            | N/A   | N/A                    | Gutter Slope (%)            | N/A   |
| N/A | Gutter Lip Ht (in)         | N/A   | N/A                    | Gutter X Slope (%)          | N/A   |
| N/A | Painted X Walk1?           | No    | N/A                    | Painted X Walk2?            | No    |
|     | X Walk 1 Direction         | To SE |                        | X Walk 2 Direction          | To NE |
| N/A | X Walk 1 Width (in)        | N/A   | N/A                    | X Walk 2 Width (in)         | N/A   |
|     | X Walk 1 Slope (%)         | 4.8   |                        | X Walk 2 Slope (%)          | 6.1   |
|     | X Walk 1 X Slope (%)       | 6.0   |                        | X Walk 2 X Slope (%)        | 0.4   |
| N/A | Ramp inside XWalk1?        | N/A   | N/A                    | Ramp inside XWalk2?         | N/A   |
|     | Road Slope (%)             | 4.0   | N/A                    | Clear Space?                | N/A   |
|     | Road X Slope (%)           | 7.1   | N/A                    | Clear Space to XWalk (in)   | N/A   |
| N/A | Any Obstructions?          | N/A   | N/A                    | Storm Grate/Utility Hazard? | N/A   |
|     | Obstruction Type           |       |                        | Storm Grate/Utility Type    |       |
|     |                            |       |                        |                             |       |
|     |                            | N/A   |                        |                             | N/A   |