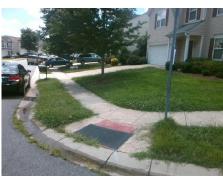

## Access Compliance Report Public Rights-of-Way (Curb Ramps)

Intersection ID: 42718 Main Street: PICKEREL\_LN Cross Street: PLANTAIN\_CT Location: W

ADA ID: 9AEEEDFCD879 Ramp Type: PerpDiag Initial Pass/Fail: Fail Overall Compliance: No Severity Score: 33.75

## Field Measurements/Component Compliance

Street 1 Name
Stop Condition-Street 2
Street 2 Name
Stop Condition-Street 1

PICKEREL LN None PLANTAIN CT StopSign Possible Solutions:

Remove & Replace Curb Ramp With Two New Directional Ramps or Equivalent.

Surveyor Notes:

N/A

PROW/ADA:

Not Found, R304.5.1, R304.5.3

Total Cost: \$ 3200.00

| Com | Compliance Description Dat |       | Compliance Description |                             | Data  |
|-----|----------------------------|-------|------------------------|-----------------------------|-------|
| N/A | Ramp Length (in)           | 46.0  | Yes                    | Ramp Slope (%)              | 5.1   |
| No  | Ramp Width (in)            | 38.0  | No                     | Ramp XSlope (%)             | 7.3   |
| N/A | Flare Type LT              | N/A   | N/A                    | Flare Type RT               | N/A   |
| N/A | Flare Slope LT (%)         | N/A   | N/A                    | Flare Slope RT (%)          | N/A   |
| N/A | Flare Traversable LT?      | N/A   | N/A                    | Flare Traversable RT?       | N/A   |
| N/A | Landing Length (in)        | N/A   | N/A                    | DWS Provided?               | N/A   |
| N/A | Landing Width (in)         | N/A   | N/A                    | DWS Contrast?               | N/A   |
| N/A | Landing Slope (%)          | N/A   | N/A                    | DWS Length (in)             | N/A   |
| N/A | Landing X Slope (%)        | N/A   | N/A                    | DWS Full Width?             | N/A   |
| N/A | Landing Curb? (Y/N)        | N/A   | N/A                    | DWS Offset (in)             | N/A   |
| N/A | Shared Landing?            | N/A   |                        |                             |       |
| N/A | Gutter Ponding?            | N/A   | N/A                    | Gutter Slope (%)            | N/A   |
| N/A | Gutter Lip Ht (in)         | N/A   | N/A                    | Gutter X Slope (%)          | N/A   |
| N/A | Painted X Walk1?           | No    | N/A                    | Painted X Walk2?            | No    |
|     | X Walk 1 Direction         | To SE |                        | X Walk 2 Direction          | To NE |
| N/A | X Walk 1 Width (in)        | N/A   | N/A                    | X Walk 2 Width (in)         | N/A   |
|     | X Walk 1 Slope (%)         | 4.8   |                        | X Walk 2 Slope (%)          | 6.1   |
|     | X Walk 1 X Slope (%)       | 6.0   |                        | X Walk 2 X Slope (%)        | 0.4   |
| N/A | Ramp inside XWalk1?        | N/A   | N/A                    | Ramp inside XWalk2?         | N/A   |
|     | Road Slope (%)             | 4.0   | N/A                    | Clear Space?                | N/A   |
|     | Road X Slope (%)           | 7.1   | N/A                    | Clear Space to XWalk (in)   | N/A   |
| N/A | Any Obstructions?          | N/A   | N/A                    | Storm Grate/Utility Hazard? | N/A   |
|     | Obstruction Type           |       |                        | Storm Grate/Utility Type    |       |
|     |                            |       |                        |                             |       |
|     |                            | N/A   |                        |                             | N/A   |