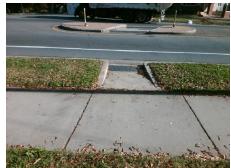

**Codes/Mitigation Info/Possible Solution** 

**TUCKASEEGEE RD** Street 1 Name Stop Condition-Street 1 None Street 2 Name N/A Stop Condition-Street 2 N/A

Possible Solutions: Remove & Replace Entire Ramp. Surveyor Notes: N/A PROW/ADA: R304.5.1, R304.2.2

Total Cost: 1600.00

| Field Measurements/Component Compliance |                       |       |      |                             |      |
|-----------------------------------------|-----------------------|-------|------|-----------------------------|------|
| Compli                                  | ance Description      | Data  | Comp | liance Description          | Data |
| N/A                                     | Ramp Length (in)      | 95.0  | N/A  | Grade Break?                | N/A  |
| No                                      | Ramp Width (in)       | 45.0  | N/A  | Grade Break Slope (%)       | 0.0  |
| No                                      | Ramp Slope (%)        | 14.0  | N/A  | Grade Break XSlope (%)      | 0.0  |
| Yes                                     | Ramp XSlope (%)       | 0.9   |      |                             |      |
| N/A                                     | Flare Type LT         | N/A   | N/A  | Flare Type RT               | N/A  |
| N/A                                     | Flare Slope LT (%)    | N/A   | N/A  | Flare Slope RT (%)          | 0.0  |
| N/A                                     | Flare Traversable LT? | N/A   | N/A  | Flare Traversable RT?       | N/A  |
| N/A                                     | Landing Length (in)   | 0.0   | N/A  | DWS Provided?               | N/A  |
| N/A                                     | Landing Width (in)    | 0.0   | N/A  | DWS Contrast?               | N/A  |
| N/A                                     | Landing Slope (%)     | 0.0   | N/A  | DWS Length (in)             | N/A  |
| N/A                                     | Landing X Slope (%)   | 0.0   | N/A  | DWS Full Width?             | N/A  |
| N/A                                     | Landing Curb? (Y/N)   | N/A   | N/A  | DWS Offset LT (in)          | N/A  |
| N/A                                     | Shared Landing?       | N/A   | N/A  | DWS Offset RT (in)          | N/A  |
| N/A                                     | Gutter Ponding?       | 0.0   | N/A  | Gutter Slope (%)            | N/A  |
| N/A                                     | Gutter Lip Ht (in)    | 0.0   | N/A  | Gutter X Slope (%)          | N/A  |
| N/A                                     | Painted X Walk1?      | No    |      | Road Slope (%)              | 7.4  |
|                                         | X Walk 1 Direction    | To NE |      | Road X Slope (%)            | 1.4  |
|                                         | X Walk 1 Width (in)   | N/A   |      | Clear Space?                | N/A  |
|                                         | X Walk 1 Slope (%)    | 7.4   | N/A  | Clear Space to XWalk (in)   | N/A  |
|                                         | X Walk 1 X Slope (%)  | 1.4   | N/A  | Storm Grate/Utility Hazard? | N/A  |
| N/A                                     | Ramp inside XWalk1?   | N/A   |      | Storm Grate/Utility Type    |      |
| N/A                                     | Any Obstructions?     | N/A   |      |                             | N/A  |
|                                         | Obstruction Type      |       | Yes  | Surface Condition? (G/P)    | Good |
|                                         |                       | N/A   | N/A  | Curb Slope (%)              | 12.8 |
|                                         |                       |       |      |                             |      |