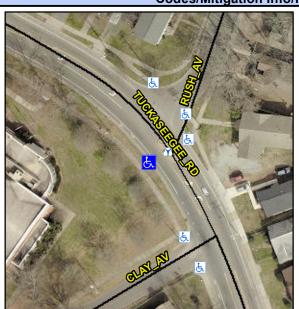

## **Access Compliance Report Public Rights-of-Way** (Curb Ramps)

Intersection ID: 10579 Main Street: RUSH AV **Cross Street: TUCKASEEGEE RD** Location: SW ADA ID: 9AEF19FF112A Ramp Type: Directional1 Initial Pass/Fail: Fail **Overall Compliance: No** Severity Score: 33.75