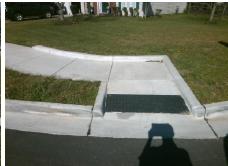

## Field Measurements/Component Compliance

Street 1 Name
Stop Condition-Street 2
Street 2 Name
Stop Condition-Street 1

IVEY CREEK DR StopSign ARBOR RIDGE DR StopSign Possible Solutions:

Remove & Replace Curb Ramp With Two New Directional Ramps or Equivalent.

Surveyor Notes:

N/A

PROW/ADA:

Not Found, R304.2.2, R304.5.3

Total Cost: \$ 3200.00

| Compliance Description |                       | Data | Comp | liance Description          | Data |
|------------------------|-----------------------|------|------|-----------------------------|------|
| N/A                    | Ramp Length (in)      | 49.0 | No   | Ramp Slope (%)              | 8.6  |
| Yes                    | Ramp Width (in)       | 60.0 | No   | Ramp XSlope (%)             | 2.1  |
| N/A                    | Flare Type LT         | N/A  | N/A  | Flare Type RT               | N/A  |
| N/A                    | Flare Slope LT (%)    | N/A  | N/A  | Flare Slope RT (%)          | N/A  |
| N/A                    | Flare Traversable LT? | N/A  | N/A  | Flare Traversable RT?       | N/A  |
| N/A                    | Landing Length (in)   | N/A  | N/A  | DWS Provided?               | N/A  |
| N/A                    | Landing Width (in)    | N/A  | N/A  | DWS Contrast?               | N/A  |
| N/A                    | Landing Slope (%)     | N/A  | N/A  | DWS Length (in)             | N/A  |
| N/A                    | Landing X Slope (%)   | N/A  | N/A  | DWS Full Width?             | N/A  |
| N/A                    | Landing Curb? (Y/N)   | N/A  | N/A  | DWS Offset (in)             | N/A  |
| N/A                    | Shared Landing?       | N/A  |      |                             |      |
| N/A                    | Gutter Ponding?       | N/A  | N/A  | Gutter Slope (%)            | N/A  |
| N/A                    | Gutter Lip Ht (in)    | N/A  | N/A  | Gutter X Slope (%)          | N/A  |
| N/A                    | Painted X Walk1?      | No   | N/A  | Painted X Walk2?            | No   |
|                        | X Walk 1 Direction    | To S |      | X Walk 2 Direction          | To E |
| N/A                    | X Walk 1 Width (in)   | N/A  | N/A  | X Walk 2 Width (in)         | N/A  |
|                        | X Walk 1 Slope (%)    | 1.9  |      | X Walk 2 Slope (%)          | 2.1  |
|                        | X Walk 1 X Slope (%)  | 1.9  |      | X Walk 2 X Slope (%)        | 0.4  |
| N/A                    | Ramp inside XWalk1?   | N/A  | N/A  | Ramp inside XWalk2?         | N/A  |
|                        | Road Slope (%)        | 0.4  | N/A  | Clear Space?                | N/A  |
|                        | Road X Slope (%)      | 2.8  | N/A  | Clear Space to XWalk (in)   | N/A  |
| N/A                    | Any Obstructions?     | N/A  | N/A  | Storm Grate/Utility Hazard? | N/A  |
|                        | Obstruction Type      |      |      | Storm Grate/Utility Type    |      |
|                        |                       | N/A  |      |                             | N/A  |
|                        |                       |      | Yes  | Surface Condition? (G/P)    | Good |