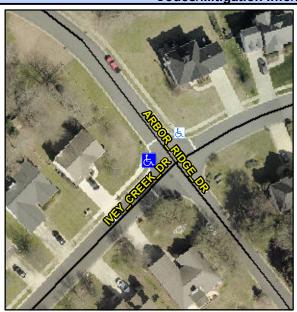

## Access Compliance Report Public Rights-of-Way (Curb Ramps)

Intersection ID: 22954 Main Street: ARBOR\_RIDGE\_DR Cross Street: IVEY\_CREEK\_DR Location: NW

ADA ID: 9AF01BBC329F Ramp Type: PerpDiag Initial Pass/Fail: Fail Overall Compliance: No Severity Score: 13.75