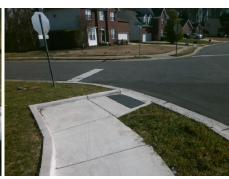

## Field Measurements/Component Compliance

Street 1 Name
Stop Condition-Street 2
Street 2 Name
Stop Condition-Street 1

IVEY CREEK DR StopSign ARBOR RIDGE DR StopSign Possible Solutions:

Remove & Replace Curb Ramp With Two New Directional Ramps or Equivalent.

Surveyor Notes:

N/A

PROW/ADA:

Not Found, R304.2.2, R304.5.3

Total Cost: \$ 3200.00

| Compliance Description |                       | Data | Comp | liance Description          | Data |
|------------------------|-----------------------|------|------|-----------------------------|------|
| N/A                    | Ramp Length (in)      | 49.0 | No   | Ramp Slope (%)              | 8.6  |
| Yes                    | Ramp Width (in)       | 60.0 | No   | Ramp XSlope (%)             | 2.1  |
| N/A                    | Flare Type LT         | N/A  | N/A  | Flare Type RT               | N/A  |
| N/A                    | Flare Slope LT (%)    | N/A  | N/A  | Flare Slope RT (%)          | N/A  |
| N/A                    | Flare Traversable LT? | N/A  | N/A  | Flare Traversable RT?       | N/A  |
| N/A                    | Landing Length (in)   | N/A  | N/A  | DWS Provided?               | N/A  |
| N/A                    | Landing Width (in)    | N/A  | N/A  | DWS Contrast?               | N/A  |
| N/A                    | Landing Slope (%)     | N/A  | N/A  | DWS Length (in)             | N/A  |
| N/A                    | Landing X Slope (%)   | N/A  | N/A  | DWS Full Width?             | N/A  |
| N/A                    | Landing Curb? (Y/N)   | N/A  | N/A  | DWS Offset (in)             | N/A  |
| N/A                    | Shared Landing?       | N/A  |      |                             |      |
| N/A                    | Gutter Ponding?       | N/A  | N/A  | Gutter Slope (%)            | N/A  |
| N/A                    | Gutter Lip Ht (in)    | N/A  | N/A  | Gutter X Slope (%)          | N/A  |
| N/A                    | Painted X Walk1?      | No   | N/A  | Painted X Walk2?            | No   |
|                        | X Walk 1 Direction    | To S |      | X Walk 2 Direction          | To E |
| N/A                    | X Walk 1 Width (in)   | N/A  | N/A  | X Walk 2 Width (in)         | N/A  |
|                        | X Walk 1 Slope (%)    | 1.9  |      | X Walk 2 Slope (%)          | 2.1  |
|                        | X Walk 1 X Slope (%)  | 1.9  |      | X Walk 2 X Slope (%)        | 0.4  |
| N/A                    | Ramp inside XWalk1?   | N/A  | N/A  | Ramp inside XWalk2?         | N/A  |
|                        | Road Slope (%)        | 0.4  | N/A  | Clear Space?                | N/A  |
|                        | Road X Slope (%)      | 2.8  | N/A  | Clear Space to XWalk (in)   | N/A  |
| N/A                    | Any Obstructions?     | N/A  | N/A  | Storm Grate/Utility Hazard? | N/A  |
|                        | Obstruction Type      |      |      | Storm Grate/Utility Type    |      |
|                        |                       | N/A  |      |                             | N/A  |
|                        |                       |      | Yes  | Surface Condition? (G/P)    | Good |