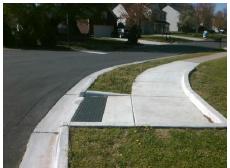

## Field Measurements/Component Compliance

Street 1 Name
Stop Condition-Street 2
Street 2 Name
Stop Condition-Street 1

IVEY CREEK DR StopSign ARBOR RIDGE DR StopSign Possible Solutions:

Remove & Replace Curb Ramp With Two New Directional Ramps or Equivalent.

Surveyor Notes:

N/A

PROW/ADA:

Not Found, R304.2.2, R304.5.3

Total Cost: \$ 3200.00

| Compliance Description |                       | Data | Comp | liance Description          | Data |
|------------------------|-----------------------|------|------|-----------------------------|------|
| N/A                    | Ramp Length (in)      | 49.0 | No   | Ramp Slope (%)              | 8.6  |
| Yes                    | Ramp Width (in)       | 60.0 | No   | Ramp XSlope (%)             | 2.1  |
| N/A                    | Flare Type LT         | N/A  | N/A  | Flare Type RT               | N/A  |
| N/A                    | Flare Slope LT (%)    | N/A  | N/A  | Flare Slope RT (%)          | N/A  |
| N/A                    | Flare Traversable LT? | N/A  | N/A  | Flare Traversable RT?       | N/A  |
| N/A                    | Landing Length (in)   | N/A  | N/A  | DWS Provided?               | N/A  |
| N/A                    | Landing Width (in)    | N/A  | N/A  | DWS Contrast?               | N/A  |
| N/A                    | Landing Slope (%)     | N/A  | N/A  | DWS Length (in)             | N/A  |
| N/A                    | Landing X Slope (%)   | N/A  | N/A  | DWS Full Width?             | N/A  |
| N/A                    | Landing Curb? (Y/N)   | N/A  | N/A  | DWS Offset (in)             | N/A  |
| N/A                    | Shared Landing?       | N/A  |      |                             |      |
| N/A                    | Gutter Ponding?       | N/A  | N/A  | Gutter Slope (%)            | N/A  |
| N/A                    | Gutter Lip Ht (in)    | N/A  | N/A  | Gutter X Slope (%)          | N/A  |
| N/A                    | Painted X Walk1?      | No   | N/A  | Painted X Walk2?            | No   |
|                        | X Walk 1 Direction    | To S |      | X Walk 2 Direction          | To E |
| N/A                    | X Walk 1 Width (in)   | N/A  | N/A  | X Walk 2 Width (in)         | N/A  |
|                        | X Walk 1 Slope (%)    | 1.9  |      | X Walk 2 Slope (%)          | 2.1  |
|                        | X Walk 1 X Slope (%)  | 1.9  |      | X Walk 2 X Slope (%)        | 0.4  |
| N/A                    | Ramp inside XWalk1?   | N/A  | N/A  | Ramp inside XWalk2?         | N/A  |
|                        | Road Slope (%)        | 0.4  | N/A  | Clear Space?                | N/A  |
|                        | Road X Slope (%)      | 2.8  | N/A  | Clear Space to XWalk (in)   | N/A  |
| N/A                    | Any Obstructions?     | N/A  | N/A  | Storm Grate/Utility Hazard? | N/A  |
|                        | Obstruction Type      |      |      | Storm Grate/Utility Type    |      |
|                        |                       | N/A  |      |                             | N/A  |
|                        |                       |      | Yes  | Surface Condition? (G/P)    | Good |