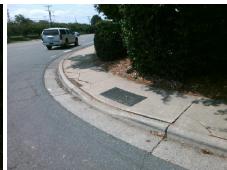

## Field Measurements/Component Compliance

Street 1 Name Stop Condition-Street 2 Street 2 Name Stop Condition-Street 1

PARK RD None **HAMLIN PARK DR** 

StopSign

Possible Solutions: Remove & Replace Curb Ramp With **Two New Directional Ramps or** Equivalent. Surveyor Notes: N/A PROW/ADA: R304.5.3

Total Cost: 3200.00

| Fleid Measurements/Component Compliance |                       |      |                        |                             |       |
|-----------------------------------------|-----------------------|------|------------------------|-----------------------------|-------|
| Compliance Description                  |                       | Data | Compliance Description |                             | Data  |
| N/A                                     | Ramp Length (in)      | 59.0 | Yes                    | Ramp Slope (%)              | 7.1   |
| Yes                                     | Ramp Width (in)       | 48.0 | No                     | Ramp XSlope (%)             | 5.9   |
| N/A                                     | Flare Type LT         | N/A  | N/A                    | Flare Type RT               | N/A   |
| N/A                                     | Flare Slope LT (%)    | N/A  | N/A                    | Flare Slope RT (%)          | N/A   |
| N/A                                     | Flare Traversable LT? | N/A  | N/A                    | Flare Traversable RT?       | N/A   |
| N/A                                     | Landing Length (in)   | N/A  | N/A                    | DWS Provided?               | N/A   |
| N/A                                     | Landing Width (in)    | N/A  | N/A                    | DWS Contrast?               | N/A   |
| N/A                                     | Landing Slope (%)     | N/A  | N/A                    | DWS Length (in)             | N/A   |
| N/A                                     | Landing X Slope (%)   | N/A  | N/A                    | DWS Full Width?             | N/A   |
| N/A                                     | Landing Curb? (Y/N)   | N/A  | N/A                    | DWS Offset (in)             | N/A   |
| N/A                                     | Shared Landing?       | N/A  |                        |                             |       |
| N/A                                     | Gutter Ponding?       | N/A  | N/A                    | Gutter Slope (%)            | N/A   |
| N/A                                     | Gutter Lip Ht (in)    | N/A  | N/A                    | Gutter X Slope (%)          | N/A   |
| N/A                                     | Painted X Walk1?      | No   | N/A                    | Painted X Walk2?            | No    |
|                                         | X Walk 1 Direction    | To E |                        | X Walk 2 Direction          | To NE |
| N/A                                     | X Walk 1 Width (in)   | N/A  | N/A                    | X Walk 2 Width (in)         | N/A   |
|                                         | X Walk 1 Slope (%)    | 4.0  |                        | X Walk 2 Slope (%)          | 1.7   |
|                                         | X Walk 1 X Slope (%)  | 1.9  |                        | X Walk 2 X Slope (%)        | 3.0   |
| N/A                                     | Ramp inside XWalk1?   | N/A  | N/A                    | Ramp inside XWalk2?         | N/A   |
|                                         | Road Slope (%)        | 1.2  | N/A                    | Clear Space?                | N/A   |
|                                         | Road X Slope (%)      | 0.0  | N/A                    | Clear Space to XWalk (in)   | N/A   |
| N/A                                     | Any Obstructions?     | N/A  | N/A                    | Storm Grate/Utility Hazard? | N/A   |
|                                         | Obstruction Type      |      | l                      | Storm Grate/Utility Type    |       |
|                                         |                       | N/A  |                        |                             | N/A   |
|                                         |                       |      | Yes                    | Surface Condition? (G/P)    | Good  |