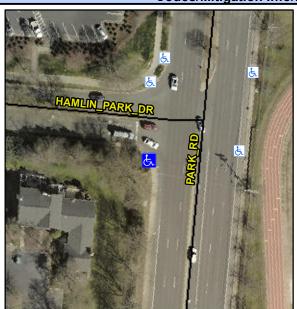

## **Access Compliance Report Public Rights-of-Way** (Curb Ramps)

Intersection ID: 23558 Main Street: HAMLIN PARK DR Cross Street: PARK\_RD Location: SW **Overall Compliance: No** ADA ID: 9AF3650C9FC7 Ramp Type: PerpDiag Initial Pass/Fail: Fail **Severity Score:** 12.5

## Field Measurements/Component Compliance

Street 1 Name Stop Condition-Street 2 Street 2 Name Stop Condition-Street 1

PARK RD None **HAMLIN PARK DR** 

StopSign

Possible Solutions: Remove & Replace Curb Ramp With **Two New Directional Ramps or** Equivalent. Surveyor Notes: N/A PROW/ADA: R304.5.3