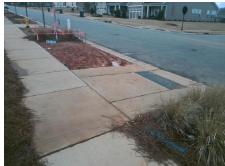

## Access Compliance Report Public Rights-of-Way (Curb Ramps)

Intersection ID: 10015778 Main Street: FESTIVAL\_WY Cross Street: CRESSWIND BV Location: N

ADA ID: 9AF549925FF0 Ramp Type: Perp Initial Pass/Fail: Fail Overall Compliance: No Severity Score: 1.25

## Field Measurements/Component Compliance

Street 1 Name
CRESSWIND BV
Stop Condition-Street 2
StopSign
Street 2 Name
N/A
Stop Condition-Street 1
N/A

| 71 OSSIBIC COIGHOIT           |  |  |  |  |  |
|-------------------------------|--|--|--|--|--|
| Possible Solutions:           |  |  |  |  |  |
| Remove & Replace Entire Ramp. |  |  |  |  |  |
|                               |  |  |  |  |  |
|                               |  |  |  |  |  |
|                               |  |  |  |  |  |
|                               |  |  |  |  |  |
| Surveyor Notes:               |  |  |  |  |  |
| N/A                           |  |  |  |  |  |
| N/A                           |  |  |  |  |  |
|                               |  |  |  |  |  |
|                               |  |  |  |  |  |
| PROW/ADA:                     |  |  |  |  |  |
| R304.5.3                      |  |  |  |  |  |
|                               |  |  |  |  |  |
|                               |  |  |  |  |  |
|                               |  |  |  |  |  |
|                               |  |  |  |  |  |
|                               |  |  |  |  |  |
|                               |  |  |  |  |  |

Total Cost: \$ 1850.00

| Field Measurements/Component Compliance |                       |      |      |                             |      |  |
|-----------------------------------------|-----------------------|------|------|-----------------------------|------|--|
| Compliance Description                  |                       | Data | Comp | liance Description          | Data |  |
| N/A                                     | Ramp Length (in)      | 97.0 | Yes  | Ramp Slope (%)              | 5.2  |  |
| Yes                                     | Ramp Width (in)       | 59.0 | No   | Ramp XSlope (%)             | 4.0  |  |
| N/A                                     | Flare Type LT         | N/A  | N/A  | Flare Type RT               | N/A  |  |
| N/A                                     | Flare Slope LT (%)    | N/A  | N/A  | Flare Slope RT (%)          | N/A  |  |
| N/A                                     | Flare Traversable LT? | No   | N/A  | Flare Traversable RT?       | No   |  |
| N/A                                     | Landing Length (in)   | N/A  | N/A  | DWS Provided?               | N/A  |  |
| N/A                                     | Landing Width (in)    | N/A  | N/A  | DWS Contrast?               | N/A  |  |
| N/A                                     | Landing Slope (%)     | N/A  | N/A  | DWS Length (in)             | N/A  |  |
| N/A                                     | Landing X Slope (%)   | N/A  | N/A  | DWS Full Width?             | N/A  |  |
| N/A                                     | Landing Curb? (Y/N)   | N/A  | N/A  | DWS Offset (in)             | N/A  |  |
| N/A                                     | Shared Landing?       | N/A  |      |                             |      |  |
| N/A                                     | Gutter Ponding?       | N/A  | N/A  | Gutter Slope (%)            | N/A  |  |
| N/A                                     | Gutter Lip Ht (in)    | N/A  | N/A  | Gutter X Slope (%)          | N/A  |  |
| N/A                                     | Painted X Walk1?      | No   | N/A  | Painted X Walk2?            | N/A  |  |
|                                         | X Walk 1 Direction    | To E |      | X Walk 2 Direction          | N/A  |  |
| N/A                                     | X Walk 1 Width (in)   | N/A  | N/A  | X Walk 2 Width (in)         | N/A  |  |
|                                         | X Walk 1 Slope (%)    | 2.2  |      | X Walk 2 Slope (%)          | N/A  |  |
|                                         | X Walk 1 X Slope (%)  | 2.0  |      | X Walk 2 X Slope (%)        | N/A  |  |
| N/A                                     | Ramp inside XWalk1?   | N/A  | N/A  | Ramp inside XWalk2?         | N/A  |  |
|                                         | Road Slope (%)        | N/A  | N/A  | Clear Space?                | N/A  |  |
|                                         | Road X Slope (%)      | N/A  | N/A  | Clear Space to XWalk (in)   | N/A  |  |
| N/A                                     | Any Obstructions?     | N/A  | N/A  | Storm Grate/Utility Hazard? | N/A  |  |
|                                         | Obstruction Type      |      |      | Storm Grate/Utility Type    |      |  |
|                                         |                       | N/A  |      |                             | N/A  |  |
|                                         |                       |      | Yes  | Surface Condition? (G/P)    | Good |  |
|                                         | Marie Constant        |      |      |                             |      |  |