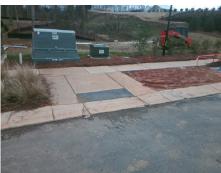

## Access Compliance Report Public Rights-of-Way (Curb Ramps)

Intersection ID: 10015778 Main Street: FESTIVAL\_WY Cross Street: CRESSWIND BV Location: N

ADA ID: 9AF549925FF0 Ramp Type: Perp Initial Pass/Fail: Fail Overall Compliance: No Severity Score: 1.25

## Field Measurements/Component Compliance

Street 1 Name
CRESSWIND BV
Stop Condition-Street 2
StopSign
Street 2 Name
N/A
Stop Condition-Street 1
N/A

| 71 OSSIBIC COIGHOIT           |  |  |  |  |  |
|-------------------------------|--|--|--|--|--|
| Possible Solutions:           |  |  |  |  |  |
| Remove & Replace Entire Ramp. |  |  |  |  |  |
|                               |  |  |  |  |  |
|                               |  |  |  |  |  |
|                               |  |  |  |  |  |
|                               |  |  |  |  |  |
| Surveyor Notes:               |  |  |  |  |  |
| N/A                           |  |  |  |  |  |
| N/A                           |  |  |  |  |  |
|                               |  |  |  |  |  |
|                               |  |  |  |  |  |
| PROW/ADA:                     |  |  |  |  |  |
| R304.5.3                      |  |  |  |  |  |
|                               |  |  |  |  |  |
|                               |  |  |  |  |  |
|                               |  |  |  |  |  |
|                               |  |  |  |  |  |
|                               |  |  |  |  |  |
|                               |  |  |  |  |  |

Total Cost: \$ 1850.00

| Field Measurements/Component Compliance |                       |      |      |                             |      |  |
|-----------------------------------------|-----------------------|------|------|-----------------------------|------|--|
| Compliance Description                  |                       | Data | Comp | liance Description          | Data |  |
| N/A                                     | Ramp Length (in)      | 97.0 | Yes  | Ramp Slope (%)              | 5.2  |  |
| Yes                                     | Ramp Width (in)       | 59.0 | No   | Ramp XSlope (%)             | 4.0  |  |
| N/A                                     | Flare Type LT         | N/A  | N/A  | Flare Type RT               | N/A  |  |
| N/A                                     | Flare Slope LT (%)    | N/A  | N/A  | Flare Slope RT (%)          | N/A  |  |
| N/A                                     | Flare Traversable LT? | No   | N/A  | Flare Traversable RT?       | No   |  |
| N/A                                     | Landing Length (in)   | N/A  | N/A  | DWS Provided?               | N/A  |  |
| N/A                                     | Landing Width (in)    | N/A  | N/A  | DWS Contrast?               | N/A  |  |
| N/A                                     | Landing Slope (%)     | N/A  | N/A  | DWS Length (in)             | N/A  |  |
| N/A                                     | Landing X Slope (%)   | N/A  | N/A  | DWS Full Width?             | N/A  |  |
| N/A                                     | Landing Curb? (Y/N)   | N/A  | N/A  | DWS Offset (in)             | N/A  |  |
| N/A                                     | Shared Landing?       | N/A  |      |                             |      |  |
| N/A                                     | Gutter Ponding?       | N/A  | N/A  | Gutter Slope (%)            | N/A  |  |
| N/A                                     | Gutter Lip Ht (in)    | N/A  | N/A  | Gutter X Slope (%)          | N/A  |  |
| N/A                                     | Painted X Walk1?      | No   | N/A  | Painted X Walk2?            | N/A  |  |
|                                         | X Walk 1 Direction    | To E |      | X Walk 2 Direction          | N/A  |  |
| N/A                                     | X Walk 1 Width (in)   | N/A  | N/A  | X Walk 2 Width (in)         | N/A  |  |
|                                         | X Walk 1 Slope (%)    | 2.2  |      | X Walk 2 Slope (%)          | N/A  |  |
|                                         | X Walk 1 X Slope (%)  | 2.0  |      | X Walk 2 X Slope (%)        | N/A  |  |
| N/A                                     | Ramp inside XWalk1?   | N/A  | N/A  | Ramp inside XWalk2?         | N/A  |  |
|                                         | Road Slope (%)        | N/A  | N/A  | Clear Space?                | N/A  |  |
|                                         | Road X Slope (%)      | N/A  | N/A  | Clear Space to XWalk (in)   | N/A  |  |
| N/A                                     | Any Obstructions?     | N/A  | N/A  | Storm Grate/Utility Hazard? | N/A  |  |
|                                         | Obstruction Type      |      |      | Storm Grate/Utility Type    |      |  |
|                                         |                       | N/A  |      |                             | N/A  |  |
|                                         |                       |      | Yes  | Surface Condition? (G/P)    | Good |  |
|                                         | Marie Constant        |      |      |                             |      |  |