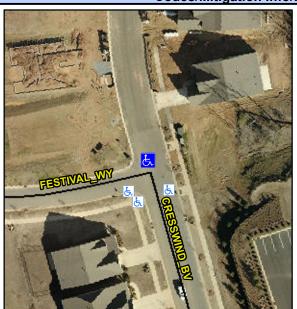

## Access Compliance Report Public Rights-of-Way (Curb Ramps)

Intersection ID: 10015778 Main Street: FESTIVAL\_WY Cross Street: CRESSWIND BV Location: N

ADA ID: 9AF549925FF0 Ramp Type: Perp Initial Pass/Fail: Fail Overall Compliance: No Severity Score: 1.25