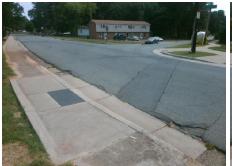

## Field Measurements/Component Compliance

Street 1 Name DR CARVER RD
Stop Condition-Street 1 None
Street 2 Name N/A
Stop Condition-Street 2 N/A

Possible Solutions:

Remove & Replace Entire Ramp.

Surveyor Notes:

LT RP < 5%

PROW/ADA:

R304.5.1

Total Cost: \$ 1600.00

|   | Comp | liance Description   | Data |     | nent Compliance             | Data |
|---|------|----------------------|------|-----|-----------------------------|------|
|   | N/A  | Ramp Length LT (in)  | 73.0 | N/A | Ramp Length RT (in)         | 72.0 |
|   | No   | Ramp Width LT (in)   | 46.0 | No  | Ramp Width RT (in)          | 46.0 |
|   | Yes  | Ramp Slope LT (%)    | 1.4  | Yes | Ramp Slope RT (%)           | 7.4  |
|   | Yes  | Ramp XSlope LT (%)   | 1.6  | Yes | Ramp XSlope RT (%)          | 0.3  |
|   | N/A  | Landing Length (in)  | N/A  | N/A | DWS Provided?               | N/A  |
|   | N/A  | Landing Width (in)   | N/A  | N/A | DWS Contrast?               | N/A  |
|   | N/A  | Landing Slope (%)    | N/A  | N/A | DWS Length (in)             | N/A  |
|   | N/A  | Landing X Slope (%)  | N/A  | N/A | DWS Full Width?             | N/A  |
|   | N/A  | Landing Curb? (Y/N)  | N/A  | N/A | DWS Offset (in)             | N/A  |
|   | N/A  | Shared Landing?      | N/A  |     | , ,                         |      |
|   | N/A  | Gutter Ponding?      | N/A  | N/A | Gutter Slope (%)            | N/A  |
|   | N/A  | Gutter Lip Ht (in)   | N/A  | N/A | Gutter X Slope (%)          | N/A  |
|   | N/A  | Painted X Walk1?     | No   | N/A | Painted X Walk2?            | N/A  |
|   |      | X Walk 1 Direction   | To E |     | X Walk 2 Direction          | N/A  |
|   | N/A  | X Walk 1 Width (in)  | N/A  | N/A | X Walk 2 Width (in)         | N/A  |
|   |      | X Walk 1 Slope (%)   | 3.3  |     | X Walk 2 Slope (%)          | N/A  |
|   |      | X Walk 1 X Slope (%) | 2.6  |     | X Walk 2 X Slope (%)        | N/A  |
|   | N/A  | Ramp inside XWalk1?  | N/A  | N/A | Ramp inside XWalk2?         | N/A  |
|   |      | Road Slope (%)       | N/A  | N/A | Clear Space?                | N/A  |
|   |      | Road X Slope (%)     | N/A  | N/A | Clear Space to XWalk (in)   | N/A  |
|   | N/A  | Any Obstructions?    | N/A  | N/A | Storm Grate/Utility Hazard? | N/A  |
|   |      | Obstruction Type     |      |     | Storm Grate/Utility Type    |      |
|   |      |                      | N/A  |     |                             | N/A  |
|   |      |                      |      | Yes | Surface Condition? (G/P)    | Good |
|   |      |                      |      | N/A | Curb Slope (%)              | 22.1 |
| 4 |      |                      | ·    | -   |                             |      |