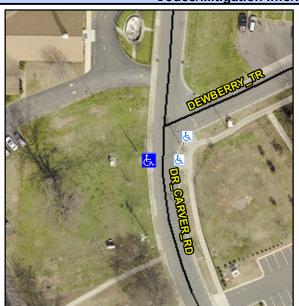

## Access Compliance Report Public Rights-of-Way (Curb Ramps)

Intersection ID: 13595 Main Street: DEWBERRY\_TR Cross Street: DR\_CARVER\_RD Location: SW

ADA ID: 9AFBA4EA2D5D Ramp Type: Para Initial Pass/Fail: Fail Overall Compliance: No Severity Score: 8.75

## Field Measurements/Component Compliance

Street 1 Name DR CARVER RD
Stop Condition-Street 1 None
Street 2 Name N/A
Stop Condition-Street 2 N/A

Possible Solutions:

Remove & Replace Entire Ramp.

Surveyor Notes: