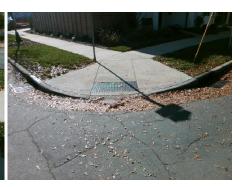

Surveyor Notes:

N/A

PROW/ADA:

Not Found, R304.5.1

Total Cost: \$ 3200.00

| Compliance Description |                       | Data  | Comp | liance Description          | Data |
|------------------------|-----------------------|-------|------|-----------------------------|------|
| N/A                    | Ramp Length (in)      | 121.0 | Yes  | Ramp Slope (%)              | 7.4  |
| No                     | Ramp Width (in)       | 47.0  | Yes  | Ramp XSlope (%)             | 1.3  |
| N/A                    | Flare Type LT         | N/A   | N/A  | Flare Type RT               | N/A  |
| N/A                    | Flare Slope LT (%)    | N/A   | N/A  | Flare Slope RT (%)          | N/A  |
| N/A                    | Flare Traversable LT? | N/A   | N/A  | Flare Traversable RT?       | N/A  |
| N/A                    | Landing Length (in)   | N/A   | N/A  | DWS Provided?               | N/A  |
| N/A                    | Landing Width (in)    | N/A   | N/A  | DWS Contrast?               | N/A  |
| N/A                    | Landing Slope (%)     | N/A   | N/A  | DWS Length (in)             | N/A  |
| N/A                    | Landing X Slope (%)   | N/A   | N/A  | DWS Full Width?             | N/A  |
| N/A                    | Landing Curb? (Y/N)   | N/A   | N/A  | DWS Offset (in)             | N/A  |
| N/A                    | Shared Landing?       | N/A   |      |                             |      |
| N/A                    | Gutter Ponding?       | N/A   | N/A  | Gutter Slope (%)            | N/A  |
| N/A                    | Gutter Lip Ht (in)    | N/A   | N/A  | Gutter X Slope (%)          | N/A  |
| N/A                    | Painted X Walk1?      | No    | N/A  | Painted X Walk2?            | No   |
|                        | X Walk 1 Direction    | То Е  |      | X Walk 2 Direction          | To N |
| N/A                    | X Walk 1 Width (in)   | N/A   | N/A  | X Walk 2 Width (in)         | N/A  |
|                        | X Walk 1 Slope (%)    | 4.8   |      | X Walk 2 Slope (%)          | 2.1  |
|                        | X Walk 1 X Slope (%)  | 3.3   |      | X Walk 2 X Slope (%)        | 0.3  |
| N/A                    | Ramp inside XWalk1?   | N/A   | N/A  | Ramp inside XWalk2?         | N/A  |
|                        | Road Slope (%)        | 0.8   | N/A  | Clear Space?                | N/A  |
|                        | Road X Slope (%)      | 4.0   | N/A  | Clear Space to XWalk (in)   | N/A  |
| N/A                    | Any Obstructions?     | N/A   | N/A  | Storm Grate/Utility Hazard? | N/A  |
|                        | Obstruction Type      |       | l    | Storm Grate/Utility Type    |      |
|                        |                       | N/A   |      |                             | N/A  |
|                        |                       |       | I    |                             |      |