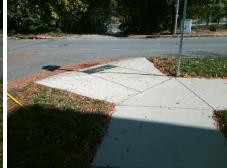

Surveyor Notes:

N/A

PROW/ADA:

Not Found, R304.5.1

Total Cost: \$ 3200.00

| Compliance Description |                       | Data  | Comp | liance Description          | Data |
|------------------------|-----------------------|-------|------|-----------------------------|------|
| N/A                    | Ramp Length (in)      | 121.0 | Yes  | Ramp Slope (%)              | 7.4  |
| No                     | Ramp Width (in)       | 47.0  | Yes  | Ramp XSlope (%)             | 1.3  |
| N/A                    | Flare Type LT         | N/A   | N/A  | Flare Type RT               | N/A  |
| N/A                    | Flare Slope LT (%)    | N/A   | N/A  | Flare Slope RT (%)          | N/A  |
| N/A                    | Flare Traversable LT? | N/A   | N/A  | Flare Traversable RT?       | N/A  |
| N/A                    | Landing Length (in)   | N/A   | N/A  | DWS Provided?               | N/A  |
| N/A                    | Landing Width (in)    | N/A   | N/A  | DWS Contrast?               | N/A  |
| N/A                    | Landing Slope (%)     | N/A   | N/A  | DWS Length (in)             | N/A  |
| N/A                    | Landing X Slope (%)   | N/A   | N/A  | DWS Full Width?             | N/A  |
| N/A                    | Landing Curb? (Y/N)   | N/A   | N/A  | DWS Offset (in)             | N/A  |
| N/A                    | Shared Landing?       | N/A   |      |                             |      |
| N/A                    | Gutter Ponding?       | N/A   | N/A  | Gutter Slope (%)            | N/A  |
| N/A                    | Gutter Lip Ht (in)    | N/A   | N/A  | Gutter X Slope (%)          | N/A  |
| N/A                    | Painted X Walk1?      | No    | N/A  | Painted X Walk2?            | No   |
|                        | X Walk 1 Direction    | То Е  |      | X Walk 2 Direction          | To N |
| N/A                    | X Walk 1 Width (in)   | N/A   | N/A  | X Walk 2 Width (in)         | N/A  |
|                        | X Walk 1 Slope (%)    | 4.8   |      | X Walk 2 Slope (%)          | 2.1  |
|                        | X Walk 1 X Slope (%)  | 3.3   |      | X Walk 2 X Slope (%)        | 0.3  |
| N/A                    | Ramp inside XWalk1?   | N/A   | N/A  | Ramp inside XWalk2?         | N/A  |
|                        | Road Slope (%)        | 0.8   | N/A  | Clear Space?                | N/A  |
|                        | Road X Slope (%)      | 4.0   | N/A  | Clear Space to XWalk (in)   | N/A  |
| N/A                    | Any Obstructions?     | N/A   | N/A  | Storm Grate/Utility Hazard? | N/A  |
|                        | Obstruction Type      |       | l    | Storm Grate/Utility Type    |      |
|                        |                       | N/A   |      |                             | N/A  |
|                        |                       |       | I    |                             |      |