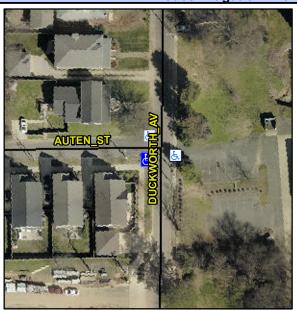

## Access Compliance Report Public Rights-of-Way (Curb Ramps)

Intersection ID: 10899 Main Street: AUTEN\_ST Cross Street: DUCKWORTH\_AV Location: S

ADA ID: 9AFBED38252E Ramp Type: PerpDiag Initial Pass/Fail: Fail Overall Compliance: No Severity Score: 8.75

## Field Measurements/Component Compliance

Street 1 Name
Stop Condition-Street 2
Street 2 Name
Stop Condition-Street 1

DUCKWORTH AV
None
AUTEN ST
StopSign

Possible Solutions:

Remove & Replace Curb Ramp With Two New Directional Ramps or Equivalent.