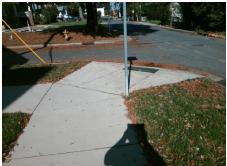

Surveyor Notes:

N/A

PROW/ADA:

Not Found, R304.5.1

Total Cost: \$ 3200.00

| Compliance Description |                       | Data  | Comp | liance Description          | Data |
|------------------------|-----------------------|-------|------|-----------------------------|------|
| N/A                    | Ramp Length (in)      | 121.0 | Yes  | Ramp Slope (%)              | 7.4  |
| No                     | Ramp Width (in)       | 47.0  | Yes  | Ramp XSlope (%)             | 1.3  |
| N/A                    | Flare Type LT         | N/A   | N/A  | Flare Type RT               | N/A  |
| N/A                    | Flare Slope LT (%)    | N/A   | N/A  | Flare Slope RT (%)          | N/A  |
| N/A                    | Flare Traversable LT? | N/A   | N/A  | Flare Traversable RT?       | N/A  |
| N/A                    | Landing Length (in)   | N/A   | N/A  | DWS Provided?               | N/A  |
| N/A                    | Landing Width (in)    | N/A   | N/A  | DWS Contrast?               | N/A  |
| N/A                    | Landing Slope (%)     | N/A   | N/A  | DWS Length (in)             | N/A  |
| N/A                    | Landing X Slope (%)   | N/A   | N/A  | DWS Full Width?             | N/A  |
| N/A                    | Landing Curb? (Y/N)   | N/A   | N/A  | DWS Offset (in)             | N/A  |
| N/A                    | Shared Landing?       | N/A   |      |                             |      |
| N/A                    | Gutter Ponding?       | N/A   | N/A  | Gutter Slope (%)            | N/A  |
| N/A                    | Gutter Lip Ht (in)    | N/A   | N/A  | Gutter X Slope (%)          | N/A  |
| N/A                    | Painted X Walk1?      | No    | N/A  | Painted X Walk2?            | No   |
|                        | X Walk 1 Direction    | То Е  |      | X Walk 2 Direction          | To N |
| N/A                    | X Walk 1 Width (in)   | N/A   | N/A  | X Walk 2 Width (in)         | N/A  |
|                        | X Walk 1 Slope (%)    | 4.8   |      | X Walk 2 Slope (%)          | 2.1  |
|                        | X Walk 1 X Slope (%)  | 3.3   |      | X Walk 2 X Slope (%)        | 0.3  |
| N/A                    | Ramp inside XWalk1?   | N/A   | N/A  | Ramp inside XWalk2?         | N/A  |
|                        | Road Slope (%)        | 0.8   | N/A  | Clear Space?                | N/A  |
|                        | Road X Slope (%)      | 4.0   | N/A  | Clear Space to XWalk (in)   | N/A  |
| N/A                    | Any Obstructions?     | N/A   | N/A  | Storm Grate/Utility Hazard? | N/A  |
|                        | Obstruction Type      |       | l    | Storm Grate/Utility Type    |      |
|                        |                       | N/A   |      |                             | N/A  |
|                        |                       |       | I    |                             |      |