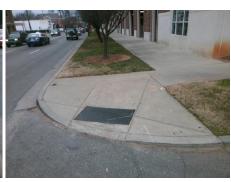

## Field Measurements/Component Compliance

E 4TH ST Street 1 Name Stop Condition-Street 2 Street 2 Name S TORRENCE ST Stop Condition-Street 1 StopSign

Possible Solutions: Remove & Replace Curb Ramp With Two New Directional Ramps or Equivalent. Surveyor Notes: N/A

PROW/ADA: R304.5.3 Total Cost: 3200.00

| Fleid Measurements/Component Compliance |                       |       |                        |                             |       |
|-----------------------------------------|-----------------------|-------|------------------------|-----------------------------|-------|
| Compliance Description                  |                       | Data  | Compliance Description |                             | Data  |
| N/A                                     | Ramp Length (in)      | 96.0  | Yes                    | Ramp Slope (%)              | 5.2   |
| Yes                                     | Ramp Width (in)       | 50.0  | No                     | Ramp XSlope (%)             | 6.8   |
| N/A                                     | Flare Type LT         | N/A   | N/A                    | Flare Type RT               | N/A   |
| N/A                                     | Flare Slope LT (%)    | N/A   | N/A                    | Flare Slope RT (%)          | N/A   |
| N/A                                     | Flare Traversable LT? | N/A   | N/A                    | Flare Traversable RT?       | N/A   |
| N/A                                     | Landing Length (in)   | N/A   | N/A                    | DWS Provided?               | N/A   |
| N/A                                     | Landing Width (in)    | N/A   | N/A                    | DWS Contrast?               | N/A   |
| N/A                                     | Landing Slope (%)     | N/A   | N/A                    | DWS Length (in)             | N/A   |
| N/A                                     | Landing X Slope (%)   | N/A   | N/A                    | DWS Full Width?             | N/A   |
| N/A                                     | Landing Curb? (Y/N)   | N/A   | N/A                    | DWS Offset (in)             | N/A   |
| N/A                                     | Shared Landing?       | N/A   |                        |                             |       |
| N/A                                     | Gutter Ponding?       | N/A   | N/A                    | Gutter Slope (%)            | N/A   |
| N/A                                     | Gutter Lip Ht (in)    | N/A   | N/A                    | Gutter X Slope (%)          | N/A   |
| N/A                                     | Painted X Walk1?      | No    | N/A                    | Painted X Walk2?            | No    |
|                                         | X Walk 1 Direction    | To SW |                        | X Walk 2 Direction          | To SE |
| N/A                                     | X Walk 1 Width (in)   | N/A   | N/A                    | X Walk 2 Width (in)         | N/A   |
|                                         | X Walk 1 Slope (%)    | 1.8   |                        | X Walk 2 Slope (%)          | 3.0   |
|                                         | X Walk 1 X Slope (%)  | 3.1   |                        | X Walk 2 X Slope (%)        | 0.    |
| N/A                                     | Ramp inside XWalk1?   | N/A   | N/A                    | Ramp inside XWalk2?         | N/A   |
|                                         | Road Slope (%)        | 2.6   | N/A                    | Clear Space?                | N/A   |
|                                         | Road X Slope (%)      | 2.3   | N/A                    | Clear Space to XWalk (in)   | N/A   |
| N/A                                     | Any Obstructions?     | N/A   | N/A                    | Storm Grate/Utility Hazard? | N/A   |
|                                         | Obstruction Type      |       | l                      | Storm Grate/Utility Type    |       |
|                                         |                       | N/A   |                        |                             | N/A   |
|                                         |                       |       | Yes                    | Surface Condition? (G/P)    | Good  |