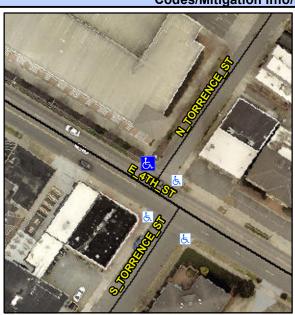

## **Access Compliance Report Public Rights-of-Way** (Curb Ramps)

Intersection ID: 42646 Main Street: E 4TH ST **Cross Street: S TORRENCE ST** Location: NW **ADA ID: 9AFDAD4ED382** Ramp Type: PerpDiag Initial Pass/Fail: Fail **Overall Compliance: No Severity Score:** 12.5