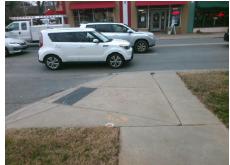

## Field Measurements/Component Compliance

E 4TH ST Street 1 Name Stop Condition-Street 2 Street 2 Name S TORRENCE ST Stop Condition-Street 1 StopSign

Possible Solutions: Remove & Replace Curb Ramp With Two New Directional Ramps or Equivalent. Surveyor Notes: N/A

PROW/ADA: R304.5.3 Total Cost: 3200.00

| Fleid Measurements/Component Compliance |                       |       |                        |                             |       |
|-----------------------------------------|-----------------------|-------|------------------------|-----------------------------|-------|
| Compliance Description                  |                       | Data  | Compliance Description |                             | Data  |
| N/A                                     | Ramp Length (in)      | 96.0  | Yes                    | Ramp Slope (%)              | 5.2   |
| Yes                                     | Ramp Width (in)       | 50.0  | No                     | Ramp XSlope (%)             | 6.8   |
| N/A                                     | Flare Type LT         | N/A   | N/A                    | Flare Type RT               | N/A   |
| N/A                                     | Flare Slope LT (%)    | N/A   | N/A                    | Flare Slope RT (%)          | N/A   |
| N/A                                     | Flare Traversable LT? | N/A   | N/A                    | Flare Traversable RT?       | N/A   |
| N/A                                     | Landing Length (in)   | N/A   | N/A                    | DWS Provided?               | N/A   |
| N/A                                     | Landing Width (in)    | N/A   | N/A                    | DWS Contrast?               | N/A   |
| N/A                                     | Landing Slope (%)     | N/A   | N/A                    | DWS Length (in)             | N/A   |
| N/A                                     | Landing X Slope (%)   | N/A   | N/A                    | DWS Full Width?             | N/A   |
| N/A                                     | Landing Curb? (Y/N)   | N/A   | N/A                    | DWS Offset (in)             | N/A   |
| N/A                                     | Shared Landing?       | N/A   |                        |                             |       |
| N/A                                     | Gutter Ponding?       | N/A   | N/A                    | Gutter Slope (%)            | N/A   |
| N/A                                     | Gutter Lip Ht (in)    | N/A   | N/A                    | Gutter X Slope (%)          | N/A   |
| N/A                                     | Painted X Walk1?      | No    | N/A                    | Painted X Walk2?            | No    |
|                                         | X Walk 1 Direction    | To SW |                        | X Walk 2 Direction          | To SE |
| N/A                                     | X Walk 1 Width (in)   | N/A   | N/A                    | X Walk 2 Width (in)         | N/A   |
|                                         | X Walk 1 Slope (%)    | 1.8   |                        | X Walk 2 Slope (%)          | 3.0   |
|                                         | X Walk 1 X Slope (%)  | 3.1   |                        | X Walk 2 X Slope (%)        | 0.    |
| N/A                                     | Ramp inside XWalk1?   | N/A   | N/A                    | Ramp inside XWalk2?         | N/A   |
|                                         | Road Slope (%)        | 2.6   | N/A                    | Clear Space?                | N/A   |
|                                         | Road X Slope (%)      | 2.3   | N/A                    | Clear Space to XWalk (in)   | N/A   |
| N/A                                     | Any Obstructions?     | N/A   | N/A                    | Storm Grate/Utility Hazard? | N/A   |
|                                         | Obstruction Type      |       | l                      | Storm Grate/Utility Type    |       |
|                                         |                       | N/A   |                        |                             | N/A   |
|                                         |                       |       | Yes                    | Surface Condition? (G/P)    | Good  |