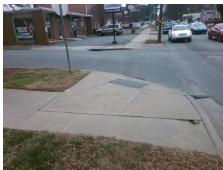

## Field Measurements/Component Compliance

E 4TH ST Street 1 Name Stop Condition-Street 2 Street 2 Name S TORRENCE ST Stop Condition-Street 1 StopSign

Possible Solutions: Remove & Replace Curb Ramp With Two New Directional Ramps or Equivalent. Surveyor Notes: N/A

PROW/ADA: R304.5.3 Total Cost: 3200.00

| Fleid Measurements/Component Compliance |                       |       |                        |                             |       |
|-----------------------------------------|-----------------------|-------|------------------------|-----------------------------|-------|
| Compliance Description                  |                       | Data  | Compliance Description |                             | Data  |
| N/A                                     | Ramp Length (in)      | 96.0  | Yes                    | Ramp Slope (%)              | 5.2   |
| Yes                                     | Ramp Width (in)       | 50.0  | No                     | Ramp XSlope (%)             | 6.8   |
| N/A                                     | Flare Type LT         | N/A   | N/A                    | Flare Type RT               | N/A   |
| N/A                                     | Flare Slope LT (%)    | N/A   | N/A                    | Flare Slope RT (%)          | N/A   |
| N/A                                     | Flare Traversable LT? | N/A   | N/A                    | Flare Traversable RT?       | N/A   |
| N/A                                     | Landing Length (in)   | N/A   | N/A                    | DWS Provided?               | N/A   |
| N/A                                     | Landing Width (in)    | N/A   | N/A                    | DWS Contrast?               | N/A   |
| N/A                                     | Landing Slope (%)     | N/A   | N/A                    | DWS Length (in)             | N/A   |
| N/A                                     | Landing X Slope (%)   | N/A   | N/A                    | DWS Full Width?             | N/A   |
| N/A                                     | Landing Curb? (Y/N)   | N/A   | N/A                    | DWS Offset (in)             | N/A   |
| N/A                                     | Shared Landing?       | N/A   |                        |                             |       |
| N/A                                     | Gutter Ponding?       | N/A   | N/A                    | Gutter Slope (%)            | N/A   |
| N/A                                     | Gutter Lip Ht (in)    | N/A   | N/A                    | Gutter X Slope (%)          | N/A   |
| N/A                                     | Painted X Walk1?      | No    | N/A                    | Painted X Walk2?            | No    |
|                                         | X Walk 1 Direction    | To SW |                        | X Walk 2 Direction          | To SE |
| N/A                                     | X Walk 1 Width (in)   | N/A   | N/A                    | X Walk 2 Width (in)         | N/A   |
|                                         | X Walk 1 Slope (%)    | 1.8   |                        | X Walk 2 Slope (%)          | 3.0   |
|                                         | X Walk 1 X Slope (%)  | 3.1   |                        | X Walk 2 X Slope (%)        | 0.    |
| N/A                                     | Ramp inside XWalk1?   | N/A   | N/A                    | Ramp inside XWalk2?         | N/A   |
|                                         | Road Slope (%)        | 2.6   | N/A                    | Clear Space?                | N/A   |
|                                         | Road X Slope (%)      | 2.3   | N/A                    | Clear Space to XWalk (in)   | N/A   |
| N/A                                     | Any Obstructions?     | N/A   | N/A                    | Storm Grate/Utility Hazard? | N/A   |
|                                         | Obstruction Type      |       | l                      | Storm Grate/Utility Type    |       |
|                                         |                       | N/A   |                        |                             | N/A   |
|                                         |                       |       | Yes                    | Surface Condition? (G/P)    | Good  |