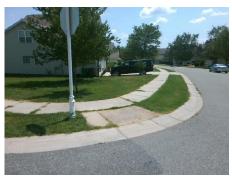

Surveyor Notes:

N/A

PROW/ADA:

Not Found, R304.5.1, R304.5.3

Total Cost: \$ 3200.00

| Compliance Description Data |                       | Compliance Description |     | Data                        |       |
|-----------------------------|-----------------------|------------------------|-----|-----------------------------|-------|
| N/A                         | Ramp Length (in)      | 48.0                   | Yes | BlendTrans Slope (%)        | 1.8   |
| No                          | Ramp Width (in)       | 35.0                   | No  | BlendTrans XSlope (%)       | 2.7   |
| N/A                         | Flare Type LT         | N/A                    | N/A | Flare Type RT               | N/A   |
| N/A                         | Flare Slope LT (%)    | N/A                    | N/A | Flare Slope RT (%)          | N/A   |
| N/A                         | Flare Traversable LT? | N/A                    | N/A | Flare Traversable RT?       | N/A   |
| N/A                         | Landing Length (in)   | N/A                    | N/A | DWS Provided?               | N/A   |
| N/A                         | Landing Width (in)    | N/A                    | N/A | DWS Contrast?               | N/A   |
| N/A                         | Landing Slope (%)     | N/A                    | N/A | DWS Length (in)             | N/A   |
| N/A                         | Landing X Slope (%)   | N/A                    | N/A | DWS Full Width?             | N/A   |
| N/A                         | Landing Curb? (Y/N)   | N/A                    | N/A | DWS Offset (in)             | N/A   |
| N/A                         | Shared Landing?       | N/A                    |     |                             |       |
| N/A                         | Gutter Ponding?       | N/A                    | N/A | Gutter Slope (%)            | N/A   |
| N/A                         | Gutter Lip Ht (in)    | N/A                    | N/A | Gutter X Slope (%)          | N/A   |
| N/A                         | Painted X Walk1?      | No                     | N/A | Painted X Walk2?            | No    |
|                             | X Walk 1 Direction    | To NW                  |     | X Walk 2 Direction          | To SW |
|                             | X Walk 1 Width (in)   | N/A                    |     | X Walk 2 Width (in)         | N/A   |
|                             | X Walk 1 Slope (%)    | 3.6                    |     | X Walk 2 Slope (%)          | 5.0   |
|                             | X Walk 1 X Slope (%)  | 2.5                    |     | X Walk 2 X Slope (%)        | 3.0   |
| N/A                         | Ramp inside XWalk1?   | N/A                    | N/A | Ramp inside XWalk2?         | N/A   |
|                             | Road Slope (%)        | 0.8                    |     | Clear Space?                | N/A   |
|                             | Road X Slope (%)      | 5.1                    | N/A | Clear Space to XWalk (in)   | N/A   |
| N/A                         | Any Obstructions?     | N/A                    | N/A | Storm Grate/Utility Hazard? | N/A   |
|                             | Obstruction Type      |                        |     | Storm Grate/Utility Type    |       |
|                             |                       | N/A                    | l   |                             | N/A   |
|                             |                       |                        | Yes | Surface Condition? (G/P)    | Good  |
|                             |                       |                        | No  | Curb Slope (%)              | 13.3  |