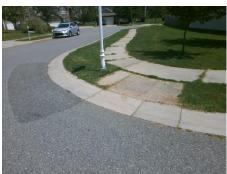

Surveyor Notes:

N/A

PROW/ADA:

Not Found, R304.5.1, R304.5.3

Total Cost: \$ 3200.00

| Compliance Description Data |                       | Compliance Description |     | Data                        |       |
|-----------------------------|-----------------------|------------------------|-----|-----------------------------|-------|
| N/A                         | Ramp Length (in)      | 48.0                   | Yes | BlendTrans Slope (%)        | 1.8   |
| No                          | Ramp Width (in)       | 35.0                   | No  | BlendTrans XSlope (%)       | 2.7   |
| N/A                         | Flare Type LT         | N/A                    | N/A | Flare Type RT               | N/A   |
| N/A                         | Flare Slope LT (%)    | N/A                    | N/A | Flare Slope RT (%)          | N/A   |
| N/A                         | Flare Traversable LT? | N/A                    | N/A | Flare Traversable RT?       | N/A   |
| N/A                         | Landing Length (in)   | N/A                    | N/A | DWS Provided?               | N/A   |
| N/A                         | Landing Width (in)    | N/A                    | N/A | DWS Contrast?               | N/A   |
| N/A                         | Landing Slope (%)     | N/A                    | N/A | DWS Length (in)             | N/A   |
| N/A                         | Landing X Slope (%)   | N/A                    | N/A | DWS Full Width?             | N/A   |
| N/A                         | Landing Curb? (Y/N)   | N/A                    | N/A | DWS Offset (in)             | N/A   |
| N/A                         | Shared Landing?       | N/A                    |     |                             |       |
| N/A                         | Gutter Ponding?       | N/A                    | N/A | Gutter Slope (%)            | N/A   |
| N/A                         | Gutter Lip Ht (in)    | N/A                    | N/A | Gutter X Slope (%)          | N/A   |
| N/A                         | Painted X Walk1?      | No                     | N/A | Painted X Walk2?            | No    |
|                             | X Walk 1 Direction    | To NW                  |     | X Walk 2 Direction          | To SW |
|                             | X Walk 1 Width (in)   | N/A                    |     | X Walk 2 Width (in)         | N/A   |
|                             | X Walk 1 Slope (%)    | 3.6                    |     | X Walk 2 Slope (%)          | 5.0   |
|                             | X Walk 1 X Slope (%)  | 2.5                    |     | X Walk 2 X Slope (%)        | 3.0   |
| N/A                         | Ramp inside XWalk1?   | N/A                    | N/A | Ramp inside XWalk2?         | N/A   |
|                             | Road Slope (%)        | 0.8                    |     | Clear Space?                | N/A   |
|                             | Road X Slope (%)      | 5.1                    | N/A | Clear Space to XWalk (in)   | N/A   |
| N/A                         | Any Obstructions?     | N/A                    | N/A | Storm Grate/Utility Hazard? | N/A   |
|                             | Obstruction Type      |                        |     | Storm Grate/Utility Type    |       |
|                             |                       | N/A                    | l   |                             | N/A   |
|                             |                       |                        | Yes | Surface Condition? (G/P)    | Good  |
|                             |                       |                        | No  | Curb Slope (%)              | 13.3  |