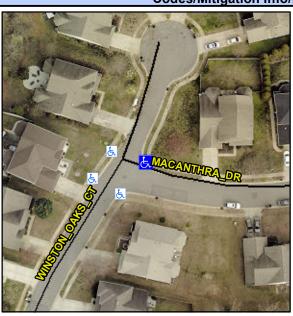

## Access Compliance Report Public Rights-of-Way (Curb Ramps)

Intersection ID: 42766 Main Street: MACANTHRA\_DR Cross Street: WINSTON\_OAKS\_CT Location: E

ADA ID: 9B01ABDFE624 Ramp Type: BlendTrans1 Initial Pass/Fail: Fail Overall Compliance: No Severity Score: 18.75

## Field Measurements/Component Compliance

Street 1 Name
Stop Condition-Street 1
Street 2 Name
Stop Condition-Street 2

WINSTON OAKS CT None MACANTHRA DR StopSign Possible Solutions:

Remove & Replace Curb Ramp With Two New Directional Ramps or Equivalent.