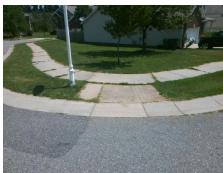

Surveyor Notes:

N/A

PROW/ADA:

Not Found, R304.5.1, R304.5.3

Total Cost: \$ 3200.00

| Compliance Description Data |                       | Compliance Description |     | Data                        |       |
|-----------------------------|-----------------------|------------------------|-----|-----------------------------|-------|
| N/A                         | Ramp Length (in)      | 48.0                   | Yes | BlendTrans Slope (%)        | 1.8   |
| No                          | Ramp Width (in)       | 35.0                   | No  | BlendTrans XSlope (%)       | 2.7   |
| N/A                         | Flare Type LT         | N/A                    | N/A | Flare Type RT               | N/A   |
| N/A                         | Flare Slope LT (%)    | N/A                    | N/A | Flare Slope RT (%)          | N/A   |
| N/A                         | Flare Traversable LT? | N/A                    | N/A | Flare Traversable RT?       | N/A   |
| N/A                         | Landing Length (in)   | N/A                    | N/A | DWS Provided?               | N/A   |
| N/A                         | Landing Width (in)    | N/A                    | N/A | DWS Contrast?               | N/A   |
| N/A                         | Landing Slope (%)     | N/A                    | N/A | DWS Length (in)             | N/A   |
| N/A                         | Landing X Slope (%)   | N/A                    | N/A | DWS Full Width?             | N/A   |
| N/A                         | Landing Curb? (Y/N)   | N/A                    | N/A | DWS Offset (in)             | N/A   |
| N/A                         | Shared Landing?       | N/A                    |     |                             |       |
| N/A                         | Gutter Ponding?       | N/A                    | N/A | Gutter Slope (%)            | N/A   |
| N/A                         | Gutter Lip Ht (in)    | N/A                    | N/A | Gutter X Slope (%)          | N/A   |
| N/A                         | Painted X Walk1?      | No                     | N/A | Painted X Walk2?            | No    |
|                             | X Walk 1 Direction    | To NW                  |     | X Walk 2 Direction          | To SW |
|                             | X Walk 1 Width (in)   | N/A                    |     | X Walk 2 Width (in)         | N/A   |
|                             | X Walk 1 Slope (%)    | 3.6                    |     | X Walk 2 Slope (%)          | 5.0   |
|                             | X Walk 1 X Slope (%)  | 2.5                    |     | X Walk 2 X Slope (%)        | 3.0   |
| N/A                         | Ramp inside XWalk1?   | N/A                    | N/A | Ramp inside XWalk2?         | N/A   |
|                             | Road Slope (%)        | 0.8                    |     | Clear Space?                | N/A   |
|                             | Road X Slope (%)      | 5.1                    | N/A | Clear Space to XWalk (in)   | N/A   |
| N/A                         | Any Obstructions?     | N/A                    | N/A | Storm Grate/Utility Hazard? | N/A   |
|                             | Obstruction Type      |                        |     | Storm Grate/Utility Type    |       |
|                             |                       | N/A                    | l   |                             | N/A   |
|                             |                       |                        | Yes | Surface Condition? (G/P)    | Good  |
|                             |                       |                        | No  | Curb Slope (%)              | 13.3  |