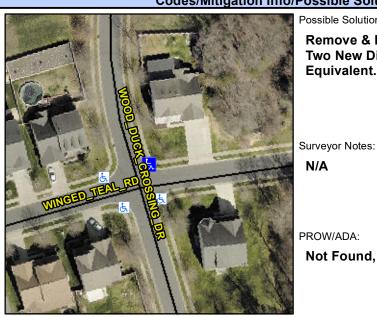

## **Access Compliance Report Public Rights-of-Way** (Curb Ramps)

Intersection ID: 47454 Main Street: WOOD DUCK CROSSING DR Cross Street: WINGED TEAL RD Location: NE ADA ID: 9B0793897814 Ramp Type: PerpDiag Initial Pass/Fail: Fail **Overall Compliance: No Severity Score:** 12.5

**Codes/Mitigation Info/Possible Solution** 

WOOD DUCK CROSSING DR Street 1 Name Stop Condition-Street 2 None Street 2 Name **WINGED TEAL RD** Stop Condition-Street 1 StopSign Possible Solutions: **Remove & Replace Curb Ramp With Two New Directional Ramps or** Equivalent.