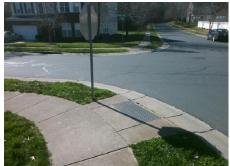

## **Access Compliance Report Public Rights-of-Way** (Curb Ramps)

Intersection ID: 47454 Main Street: WOOD DUCK CROSSING DR Cross Street: WINGED TEAL RD Location: NE ADA ID: 9B0793897814 Ramp Type: PerpDiag Initial Pass/Fail: Fail **Overall Compliance: No Severity Score:** 12.5

**Codes/Mitigation Info/Possible Solution** 

WOOD DUCK CROSSING DR Street 1 Name Stop Condition-Street 2 None Street 2 Name **WINGED TEAL RD** Stop Condition-Street 1 StopSign Possible Solutions: **Remove & Replace Curb Ramp With Two New Directional Ramps or** Equivalent.

N/A

PROW/ADA:

Not Found, R304.5.3

| SIV | y ' 1 |
|-----|-------|
| 7   |       |

Total Cost:

3200.00

| Field Measurements/Component Compliance |                       |      |      |                             |      |  |
|-----------------------------------------|-----------------------|------|------|-----------------------------|------|--|
| Comp                                    | liance Description    | Data | Comp | liance Description          | Data |  |
| N/A                                     | Ramp Length (in)      | 46.5 | Yes  | Ramp Slope (%)              | 7.9  |  |
| Yes                                     | Ramp Width (in)       | 48.0 | No   | Ramp XSlope (%)             | 6.8  |  |
| N/A                                     | Flare Type LT         | N/A  | N/A  | Flare Type RT               | N/A  |  |
| N/A                                     | Flare Slope LT (%)    | N/A  | N/A  | Flare Slope RT (%)          | N/A  |  |
| N/A                                     | Flare Traversable LT? | N/A  | N/A  | Flare Traversable RT?       | N/A  |  |
| N/A                                     | Landing Length (in)   | N/A  | N/A  | DWS Provided?               | N/A  |  |
| N/A                                     | Landing Width (in)    | N/A  | N/A  | DWS Contrast?               | N/A  |  |
| N/A                                     | Landing Slope (%)     | N/A  | N/A  | DWS Length (in)             | N/A  |  |
| N/A                                     | Landing X Slope (%)   | N/A  | N/A  | DWS Full Width?             | N/A  |  |
| N/A                                     | Landing Curb? (Y/N)   | N/A  | N/A  | DWS Offset (in)             | N/A  |  |
| N/A                                     | Shared Landing?       | N/A  |      |                             |      |  |
| N/A                                     | Gutter Ponding?       | N/A  | N/A  | Gutter Slope (%)            | N/A  |  |
| N/A                                     | Gutter Lip Ht (in)    | N/A  | N/A  | Gutter X Slope (%)          | N/A  |  |
| N/A                                     | Painted X Walk1?      | No   | N/A  | Painted X Walk2?            | No   |  |
|                                         | X Walk 1 Direction    | To W |      | X Walk 2 Direction          | To S |  |
| N/A                                     | X Walk 1 Width (in)   | N/A  | N/A  | X Walk 2 Width (in)         | N/A  |  |
|                                         | X Walk 1 Slope (%)    | 2.7  |      | X Walk 2 Slope (%)          | 0.2  |  |
|                                         | X Walk 1 X Slope (%)  | 3.0  |      | X Walk 2 X Slope (%)        | 6.3  |  |
| N/A                                     | Ramp inside XWalk1?   | N/A  | N/A  | Ramp inside XWalk2?         | N/A  |  |
|                                         | Road Slope (%)        | 5.5  | N/A  | Clear Space?                | N/A  |  |
|                                         | Road X Slope (%)      | 2.3  | N/A  | Clear Space to XWalk (in)   | N/A  |  |
| N/A                                     | Any Obstructions?     | N/A  | N/A  | Storm Grate/Utility Hazard? | N/A  |  |
|                                         | Obstruction Type      |      |      | Storm Grate/Utility Type    |      |  |
|                                         |                       | N/A  |      |                             | N/A  |  |
|                                         |                       |      | Yes  | Surface Condition? (G/P)    | Good |  |