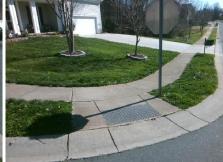

## **Access Compliance Report Public Rights-of-Way** (Curb Ramps)

Intersection ID: 47454 Main Street: WOOD DUCK CROSSING DR Cross Street: WINGED TEAL RD Location: NE ADA ID: 9B0793897814 Ramp Type: PerpDiag Initial Pass/Fail: Fail **Overall Compliance: No Severity Score:** 12.5

**Codes/Mitigation Info/Possible Solution** 

WOOD DUCK CROSSING DR Street 1 Name Stop Condition-Street 2 None Street 2 Name **WINGED TEAL RD** Stop Condition-Street 1 StopSign Possible Solutions: **Remove & Replace Curb Ramp With Two New Directional Ramps or** Equivalent.

N/A

PROW/ADA:

Not Found, R304.5.3

| SIV | y ' 1 |
|-----|-------|
| 7   |       |

Total Cost:

3200.00

| Field Measurements/Component Compliance |                       |      |      |                             |      |  |
|-----------------------------------------|-----------------------|------|------|-----------------------------|------|--|
| Comp                                    | liance Description    | Data | Comp | liance Description          | Data |  |
| N/A                                     | Ramp Length (in)      | 46.5 | Yes  | Ramp Slope (%)              | 7.9  |  |
| Yes                                     | Ramp Width (in)       | 48.0 | No   | Ramp XSlope (%)             | 6.8  |  |
| N/A                                     | Flare Type LT         | N/A  | N/A  | Flare Type RT               | N/A  |  |
| N/A                                     | Flare Slope LT (%)    | N/A  | N/A  | Flare Slope RT (%)          | N/A  |  |
| N/A                                     | Flare Traversable LT? | N/A  | N/A  | Flare Traversable RT?       | N/A  |  |
| N/A                                     | Landing Length (in)   | N/A  | N/A  | DWS Provided?               | N/A  |  |
| N/A                                     | Landing Width (in)    | N/A  | N/A  | DWS Contrast?               | N/A  |  |
| N/A                                     | Landing Slope (%)     | N/A  | N/A  | DWS Length (in)             | N/A  |  |
| N/A                                     | Landing X Slope (%)   | N/A  | N/A  | DWS Full Width?             | N/A  |  |
| N/A                                     | Landing Curb? (Y/N)   | N/A  | N/A  | DWS Offset (in)             | N/A  |  |
| N/A                                     | Shared Landing?       | N/A  |      |                             |      |  |
| N/A                                     | Gutter Ponding?       | N/A  | N/A  | Gutter Slope (%)            | N/A  |  |
| N/A                                     | Gutter Lip Ht (in)    | N/A  | N/A  | Gutter X Slope (%)          | N/A  |  |
| N/A                                     | Painted X Walk1?      | No   | N/A  | Painted X Walk2?            | No   |  |
|                                         | X Walk 1 Direction    | To W |      | X Walk 2 Direction          | To S |  |
| N/A                                     | X Walk 1 Width (in)   | N/A  | N/A  | X Walk 2 Width (in)         | N/A  |  |
|                                         | X Walk 1 Slope (%)    | 2.7  |      | X Walk 2 Slope (%)          | 0.2  |  |
|                                         | X Walk 1 X Slope (%)  | 3.0  |      | X Walk 2 X Slope (%)        | 6.3  |  |
| N/A                                     | Ramp inside XWalk1?   | N/A  | N/A  | Ramp inside XWalk2?         | N/A  |  |
|                                         | Road Slope (%)        | 5.5  | N/A  | Clear Space?                | N/A  |  |
|                                         | Road X Slope (%)      | 2.3  | N/A  | Clear Space to XWalk (in)   | N/A  |  |
| N/A                                     | Any Obstructions?     | N/A  | N/A  | Storm Grate/Utility Hazard? | N/A  |  |
|                                         | Obstruction Type      |      |      | Storm Grate/Utility Type    |      |  |
|                                         |                       | N/A  |      |                             | N/A  |  |
|                                         |                       |      | Yes  | Surface Condition? (G/P)    | Good |  |