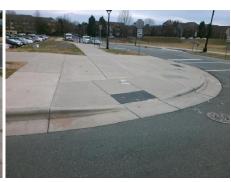

## Field Measurements/Component Compliance

Street 1 Name

N BREVARD ST
Stop Condition-Street 2
None
Street 2 Name
N/A
Stop Condition-Street 1
N/A

Possible Solutions:

Remove & Replace Entire Ramp.

Surveyor Notes:

N/A

PROW/ADA:

R304.5.1

R304.5.1 N/A
N/A
N/A
N/A
Total Cost: \$ 1850.00

| Field Measurements/Component Compliance |                       |       |      |                             |      |
|-----------------------------------------|-----------------------|-------|------|-----------------------------|------|
| Compliance Description                  |                       | Data  | Comp | liance Description          | Data |
| N/A                                     | Ramp Length (in)      | 77.0  | Yes  | Ramp Slope (%)              | 5.3  |
| No                                      | Ramp Width (in)       | 45.0  | Yes  | Ramp XSlope (%)             | 0.6  |
| N/A                                     | Flare Type LT         | N/A   | N/A  | Flare Type RT               | N/A  |
| N/A                                     | Flare Slope LT (%)    | N/A   | N/A  | Flare Slope RT (%)          | N/A  |
| N/A                                     | Flare Traversable LT? | No    | N/A  | Flare Traversable RT?       | No   |
| N/A                                     | Landing Length (in)   | N/A   | N/A  | DWS Provided?               | N/A  |
| N/A                                     | Landing Width (in)    | N/A   | N/A  | DWS Contrast?               | N/A  |
| N/A                                     | Landing Slope (%)     | N/A   | N/A  | DWS Length (in)             | N/A  |
| N/A                                     | Landing X Slope (%)   | N/A   | N/A  | DWS Full Width?             | N/A  |
| N/A                                     | Landing Curb? (Y/N)   | N/A   | N/A  | DWS Offset (in)             | N/A  |
| N/A                                     | Shared Landing?       | N/A   |      |                             |      |
| N/A                                     | Gutter Ponding?       | N/A   | N/A  | Gutter Slope (%)            | N/A  |
| N/A                                     | Gutter Lip Ht (in)    | N/A   | N/A  | Gutter X Slope (%)          | N/A  |
| N/A                                     | Painted X Walk1?      | No    | N/A  | Painted X Walk2?            | N/A  |
|                                         | X Walk 1 Direction    | To NW |      | X Walk 2 Direction          | N/A  |
| N/A                                     | X Walk 1 Width (in)   | N/A   | N/A  | X Walk 2 Width (in)         | N/A  |
|                                         | X Walk 1 Slope (%)    | 2.1   |      | X Walk 2 Slope (%)          | N/A  |
|                                         | X Walk 1 X Slope (%)  | 1.1   |      | X Walk 2 X Slope (%)        | N/A  |
| N/A                                     | Ramp inside XWalk1?   | N/A   | N/A  | Ramp inside XWalk2?         | N/A  |
|                                         | Road Slope (%)        | N/A   | N/A  | Clear Space?                | N/A  |
|                                         | Road X Slope (%)      | N/A   | N/A  | Clear Space to XWalk (in)   | N/A  |
| N/A                                     | Any Obstructions?     | N/A   | N/A  | Storm Grate/Utility Hazard? | N/A  |
|                                         | Obstruction Type      |       |      | Storm Grate/Utility Type    |      |
|                                         |                       | N/A   |      |                             | N/A  |
|                                         |                       |       | Yes  | Surface Condition? (G/P)    | Good |