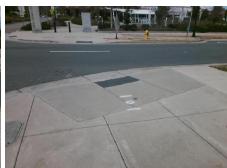

## Field Measurements/Component Compliance

Street 1 Name

N BREVARD ST
Stop Condition-Street 2
None
Street 2 Name
N/A
Stop Condition-Street 1
N/A

Possible Solutions:

Remove & Replace Entire Ramp.

Surveyor Notes:

N/A

PROW/ADA:

R304.5.1

R304.5.1 N/A
N/A
N/A
N/A
Total Cost: \$ 1850.00

| Field Measurements/Component Compliance |                       |       |      |                             |      |
|-----------------------------------------|-----------------------|-------|------|-----------------------------|------|
| Compliance Description                  |                       | Data  | Comp | liance Description          | Data |
| N/A                                     | Ramp Length (in)      | 77.0  | Yes  | Ramp Slope (%)              | 5.3  |
| No                                      | Ramp Width (in)       | 45.0  | Yes  | Ramp XSlope (%)             | 0.6  |
| N/A                                     | Flare Type LT         | N/A   | N/A  | Flare Type RT               | N/A  |
| N/A                                     | Flare Slope LT (%)    | N/A   | N/A  | Flare Slope RT (%)          | N/A  |
| N/A                                     | Flare Traversable LT? | No    | N/A  | Flare Traversable RT?       | No   |
| N/A                                     | Landing Length (in)   | N/A   | N/A  | DWS Provided?               | N/A  |
| N/A                                     | Landing Width (in)    | N/A   | N/A  | DWS Contrast?               | N/A  |
| N/A                                     | Landing Slope (%)     | N/A   | N/A  | DWS Length (in)             | N/A  |
| N/A                                     | Landing X Slope (%)   | N/A   | N/A  | DWS Full Width?             | N/A  |
| N/A                                     | Landing Curb? (Y/N)   | N/A   | N/A  | DWS Offset (in)             | N/A  |
| N/A                                     | Shared Landing?       | N/A   |      |                             |      |
| N/A                                     | Gutter Ponding?       | N/A   | N/A  | Gutter Slope (%)            | N/A  |
| N/A                                     | Gutter Lip Ht (in)    | N/A   | N/A  | Gutter X Slope (%)          | N/A  |
| N/A                                     | Painted X Walk1?      | No    | N/A  | Painted X Walk2?            | N/A  |
|                                         | X Walk 1 Direction    | To NW |      | X Walk 2 Direction          | N/A  |
| N/A                                     | X Walk 1 Width (in)   | N/A   | N/A  | X Walk 2 Width (in)         | N/A  |
|                                         | X Walk 1 Slope (%)    | 2.1   |      | X Walk 2 Slope (%)          | N/A  |
|                                         | X Walk 1 X Slope (%)  | 1.1   |      | X Walk 2 X Slope (%)        | N/A  |
| N/A                                     | Ramp inside XWalk1?   | N/A   | N/A  | Ramp inside XWalk2?         | N/A  |
|                                         | Road Slope (%)        | N/A   | N/A  | Clear Space?                | N/A  |
|                                         | Road X Slope (%)      | N/A   | N/A  | Clear Space to XWalk (in)   | N/A  |
| N/A                                     | Any Obstructions?     | N/A   | N/A  | Storm Grate/Utility Hazard? | N/A  |
|                                         | Obstruction Type      |       |      | Storm Grate/Utility Type    |      |
|                                         |                       | N/A   |      |                             | N/A  |
|                                         |                       |       | Yes  | Surface Condition? (G/P)    | Good |