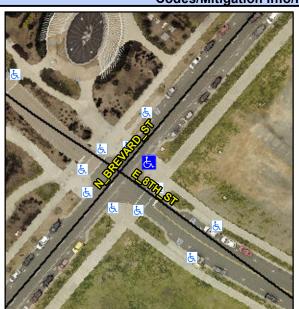

## Access Compliance Report Public Rights-of-Way (Curb Ramps)

Intersection ID: N/A Main Street: E 8TH ST Cross Street: N BREVARD ST Location: E

ADA ID: 9B09AA4DFADA Ramp Type: Perp Initial Pass/Fail: Fail Overall Compliance: No Severity Score: 8.75

## Field Measurements/Component Compliance

Street 1 Name

N BREVARD ST
Stop Condition-Street 2
None
Street 2 Name
N/A
Stop Condition-Street 1
N/A

Possible Solutions:

Remove & Replace Entire Ramp.

Surveyor Notes: