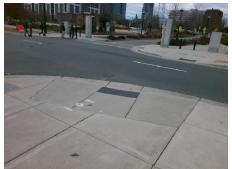

## Field Measurements/Component Compliance

Street 1 Name

N BREVARD ST
Stop Condition-Street 2
None
Street 2 Name
N/A
Stop Condition-Street 1
N/A

Possible Solutions:

Remove & Replace Entire Ramp.

Surveyor Notes:

N/A

PROW/ADA:

R304.5.1

R304.5.1 N/A
N/A
N/A
N/A
Total Cost: \$ 1850.00

| Field Measurements/Component Compliance |                       |       |      |                             |      |
|-----------------------------------------|-----------------------|-------|------|-----------------------------|------|
| Compliance Description                  |                       | Data  | Comp | liance Description          | Data |
| N/A                                     | Ramp Length (in)      | 77.0  | Yes  | Ramp Slope (%)              | 5.3  |
| No                                      | Ramp Width (in)       | 45.0  | Yes  | Ramp XSlope (%)             | 0.6  |
| N/A                                     | Flare Type LT         | N/A   | N/A  | Flare Type RT               | N/A  |
| N/A                                     | Flare Slope LT (%)    | N/A   | N/A  | Flare Slope RT (%)          | N/A  |
| N/A                                     | Flare Traversable LT? | No    | N/A  | Flare Traversable RT?       | No   |
| N/A                                     | Landing Length (in)   | N/A   | N/A  | DWS Provided?               | N/A  |
| N/A                                     | Landing Width (in)    | N/A   | N/A  | DWS Contrast?               | N/A  |
| N/A                                     | Landing Slope (%)     | N/A   | N/A  | DWS Length (in)             | N/A  |
| N/A                                     | Landing X Slope (%)   | N/A   | N/A  | DWS Full Width?             | N/A  |
| N/A                                     | Landing Curb? (Y/N)   | N/A   | N/A  | DWS Offset (in)             | N/A  |
| N/A                                     | Shared Landing?       | N/A   |      |                             |      |
| N/A                                     | Gutter Ponding?       | N/A   | N/A  | Gutter Slope (%)            | N/A  |
| N/A                                     | Gutter Lip Ht (in)    | N/A   | N/A  | Gutter X Slope (%)          | N/A  |
| N/A                                     | Painted X Walk1?      | No    | N/A  | Painted X Walk2?            | N/A  |
|                                         | X Walk 1 Direction    | To NW |      | X Walk 2 Direction          | N/A  |
| N/A                                     | X Walk 1 Width (in)   | N/A   | N/A  | X Walk 2 Width (in)         | N/A  |
|                                         | X Walk 1 Slope (%)    | 2.1   |      | X Walk 2 Slope (%)          | N/A  |
|                                         | X Walk 1 X Slope (%)  | 1.1   |      | X Walk 2 X Slope (%)        | N/A  |
| N/A                                     | Ramp inside XWalk1?   | N/A   | N/A  | Ramp inside XWalk2?         | N/A  |
|                                         | Road Slope (%)        | N/A   | N/A  | Clear Space?                | N/A  |
|                                         | Road X Slope (%)      | N/A   | N/A  | Clear Space to XWalk (in)   | N/A  |
| N/A                                     | Any Obstructions?     | N/A   | N/A  | Storm Grate/Utility Hazard? | N/A  |
|                                         | Obstruction Type      |       |      | Storm Grate/Utility Type    |      |
|                                         |                       | N/A   |      |                             | N/A  |
|                                         |                       |       | Yes  | Surface Condition? (G/P)    | Good |