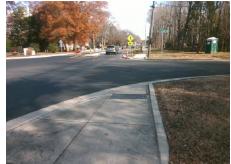

## Access Compliance Report Public Rights-of-Way (Curb Ramps)

Intersection ID: 23977 Main Street: REA\_RD Cross Street: WINDYRUSH\_RD Location: SW

ADA ID: 9B0A0772F764 Ramp Type: Directional1 Initial Pass/Fail: Fail Overall Compliance: No Severity Score: 1.25

## Field Measurements/Component Compliance

Street 1 Name WINDYRUSH RD
Stop Condition-Street 1 StopSign
Street 2 Name N/A
Stop Condition-Street 2 N/A

Remove & Replace Entire Ramp.

Surveyor Notes:
N/A

PROW/ADA:
R304.5.3