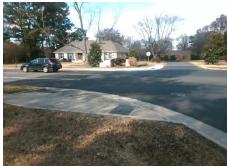

## Access Compliance Report Public Rights-of-Way (Curb Ramps)

Intersection ID: 23977 Main Street: REA\_RD Cross Street: WINDYRUSH\_RD Location: SW

ADA ID: 9B0A0772F764 Ramp Type: Directional1 Initial Pass/Fail: Fail Overall Compliance: No Severity Score: 1.25

## Field Measurements/Component Compliance

Street 1 Name WINDYRUSH RD
Stop Condition-Street 1 StopSign
Street 2 Name N/A
Stop Condition-Street 2 N/A

Remove & Replace Entire Ramp.

Surveyor Notes:
N/A

PROW/ADA:
R304.5.3