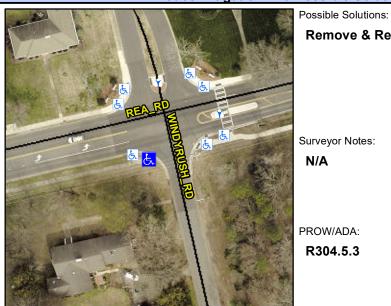

## Access Compliance Report Public Rights-of-Way (Curb Ramps)

Intersection ID: 23977 Main Street: REA\_RD Cross Street: WINDYRUSH\_RD Location: SW

ADA ID: 9B0A0772F764 Ramp Type: Directional1 Initial Pass/Fail: Fail Overall Compliance: No Severity Score: 1.25

## Field Measurements/Component Compliance

Street 1 Name WINDYRUSH RD
Stop Condition-Street 1 StopSign
Street 2 Name N/A
Stop Condition-Street 2 N/A

Remove & Replace Entire Ramp.

Surveyor Notes:
N/A

PROW/ADA:
R304.5.3