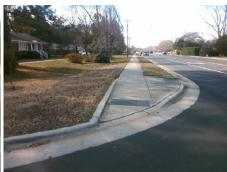

## Access Compliance Report Public Rights-of-Way (Curb Ramps)

Intersection ID: 23977 Main Street: REA\_RD Cross Street: WINDYRUSH\_RD Location: SW

ADA ID: 9B0A0772F764 Ramp Type: Directional1 Initial Pass/Fail: Fail Overall Compliance: No Severity Score: 1.25

## Field Measurements/Component Compliance

Street 1 Name WINDYRUSH RD
Stop Condition-Street 1 StopSign
Street 2 Name N/A
Stop Condition-Street 2 N/A

Remove & Replace Entire Ramp.

Surveyor Notes:
N/A

PROW/ADA:
R304.5.3