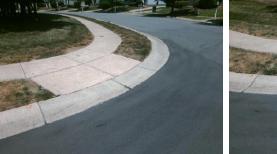

## Access Compliance Report Public Rights-of-Way (Curb Ramps)

Surface Condition? (G/P)

Curb Slope (%)

Good

14.0

Yes

No

| Intersection ID: 31526 Main Stu         | ection ID: 31526 Main Street: WILGROVE_WAY_DR Cross Street: CARLEEN_WAY_DR     |        |                                                |                       |       |      | Location:                   | N     |
|-----------------------------------------|--------------------------------------------------------------------------------|--------|------------------------------------------------|-----------------------|-------|------|-----------------------------|-------|
|                                         | Ramp Type: BlendTrans1                                                         |        | Initial Pass/Fail: Fail Overall Compliance: No |                       |       |      |                             | 8.75  |
| Codes/Mitigation Info/Possible Solution |                                                                                |        | Field Measurements/Component Compliance        |                       |       |      |                             |       |
|                                         | Possible Solutions:                                                            |        | Compliance Description Data Com                |                       |       | Comp | liance Description          | Data  |
|                                         | Remove & Replace Curb Ramp With<br>Two New Directional Ramps or<br>Equivalent. | Nith   | N/A                                            | Ramp Length (in)      | 48.0  | Yes  | BlendTrans Slope (%)        | 4.0   |
|                                         |                                                                                |        | No                                             | Ramp Width (in)       | 42.5  | Yes  | BlendTrans XSlope (%)       | 0.4   |
|                                         |                                                                                |        | N/A                                            | Flare Type LT         | N/A   | N/A  | Flare Type RT               | N/A   |
|                                         |                                                                                |        | N/A                                            | Flare Slope LT (%)    | N/A   | N/A  | Flare Slope RT (%)          | N/A   |
|                                         |                                                                                |        | N/A                                            | Flare Traversable LT? | N/A   | N/A  | Flare Traversable RT?       | N/A   |
|                                         |                                                                                |        | N/A                                            | Landing Length (in)   | N/A   | N/A  | DWS Provided?               | N/A   |
|                                         | Surveyor Notes:                                                                |        | N/A                                            | Landing Width (in)    | N/A   | N/A  | DWS Contrast?               | N/A   |
|                                         | N/A                                                                            |        | N/A                                            | Landing Slope (%)     | N/A   | N/A  | DWS Length (in)             | N/A   |
|                                         |                                                                                |        | N/A                                            | Landing X Slope (%)   | N/A   | N/A  | DWS Full Width?             | N/A   |
|                                         |                                                                                |        | N/A                                            | Landing Curb? (Y/N)   | N/A   | N/A  | DWS Offset (in)             | N/A   |
|                                         |                                                                                |        | N/A                                            | Shared Landing?       | N/A   |      |                             |       |
|                                         | PROW/ADA:                                                                      |        | N/A                                            | Gutter Ponding?       | N/A   | N/A  | Gutter Slope (%)            | N/A   |
|                                         | Not Found, R304.5.1                                                            |        | N/A                                            | Gutter Lip Ht (in)    | N/A   | N/A  | Gutter X Slope (%)          | N/A   |
|                                         |                                                                                |        | N/A                                            | Painted X Walk1?      | No    | N/A  | Painted X Walk2?            | No    |
|                                         |                                                                                |        |                                                | X Walk 1 Direction    | To SW |      | X Walk 2 Direction          | To SE |
|                                         |                                                                                |        |                                                | X Walk 1 Width (in)   | N/A   |      | X Walk 2 Width (in)         | N/A   |
| Street 1 Name WILGROVE WAY DR           | -                                                                              |        |                                                | X Walk 1 Slope (%)    | 5.6   |      | X Walk 2 Slope (%)          | 3.7   |
| Stop Condition-Street 1 StopSign        |                                                                                |        |                                                | X Walk 1 X Slope (%)  | 2.8   |      | X Walk 2 X Slope (%)        | 1.7   |
| Street 2 Name CARLEEN WAY DR            |                                                                                |        | N/A                                            | Ramp inside XWalk1?   | N/A   | N/A  | Ramp inside XWalk2?         | N/A   |
| Stop Condition-Street 2 None            |                                                                                |        |                                                | Road Slope (%)        | 1.6   |      | Clear Space?                | N/A   |
|                                         |                                                                                |        |                                                | Road X Slope (%)      | 3.1   | N/A  | Clear Space to XWalk (in)   | N/A   |
|                                         |                                                                                |        | N/A                                            | Any Obstructions?     | N/A   |      | Storm Grate/Utility Hazard? | N/A   |
|                                         | Total Cost: \$ 3                                                               | 200.00 |                                                | Obstruction Type      |       |      | Storm Grate/Utility Type    |       |
|                                         |                                                                                |        |                                                |                       | N/A   |      |                             | N/A   |