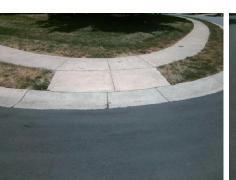

## Access Compliance Report Public Rights-of-Way (Curb Ramps)

Surface Condition? (G/P)

Curb Slope (%)

Good

14.0

Yes

No

| Intersection ID: 31526 Main Stu         | ection ID: 31526 Main Street: WILGROVE_WAY_DR Cross Street: CARLEEN_WAY_DR     |        |                                                |                       |       |      | Location:                   | N     |
|-----------------------------------------|--------------------------------------------------------------------------------|--------|------------------------------------------------|-----------------------|-------|------|-----------------------------|-------|
|                                         | Ramp Type: BlendTrans1                                                         |        | Initial Pass/Fail: Fail Overall Compliance: No |                       |       |      |                             | 8.75  |
| Codes/Mitigation Info/Possible Solution |                                                                                |        | Field Measurements/Component Compliance        |                       |       |      |                             |       |
|                                         | Possible Solutions:                                                            |        | Compliance Description Data Com                |                       |       | Comp | liance Description          | Data  |
|                                         | Remove & Replace Curb Ramp With<br>Two New Directional Ramps or<br>Equivalent. | Nith   | N/A                                            | Ramp Length (in)      | 48.0  | Yes  | BlendTrans Slope (%)        | 4.0   |
|                                         |                                                                                |        | No                                             | Ramp Width (in)       | 42.5  | Yes  | BlendTrans XSlope (%)       | 0.4   |
|                                         |                                                                                |        | N/A                                            | Flare Type LT         | N/A   | N/A  | Flare Type RT               | N/A   |
|                                         |                                                                                |        | N/A                                            | Flare Slope LT (%)    | N/A   | N/A  | Flare Slope RT (%)          | N/A   |
|                                         |                                                                                |        | N/A                                            | Flare Traversable LT? | N/A   | N/A  | Flare Traversable RT?       | N/A   |
|                                         |                                                                                |        | N/A                                            | Landing Length (in)   | N/A   | N/A  | DWS Provided?               | N/A   |
|                                         | Surveyor Notes:                                                                |        | N/A                                            | Landing Width (in)    | N/A   | N/A  | DWS Contrast?               | N/A   |
|                                         | N/A                                                                            |        | N/A                                            | Landing Slope (%)     | N/A   | N/A  | DWS Length (in)             | N/A   |
|                                         |                                                                                |        | N/A                                            | Landing X Slope (%)   | N/A   | N/A  | DWS Full Width?             | N/A   |
|                                         |                                                                                |        | N/A                                            | Landing Curb? (Y/N)   | N/A   | N/A  | DWS Offset (in)             | N/A   |
|                                         |                                                                                |        | N/A                                            | Shared Landing?       | N/A   |      |                             |       |
|                                         | PROW/ADA:                                                                      |        | N/A                                            | Gutter Ponding?       | N/A   | N/A  | Gutter Slope (%)            | N/A   |
|                                         | Not Found, R304.5.1                                                            |        | N/A                                            | Gutter Lip Ht (in)    | N/A   | N/A  | Gutter X Slope (%)          | N/A   |
|                                         |                                                                                |        | N/A                                            | Painted X Walk1?      | No    | N/A  | Painted X Walk2?            | No    |
|                                         |                                                                                |        |                                                | X Walk 1 Direction    | To SW |      | X Walk 2 Direction          | To SE |
|                                         |                                                                                |        |                                                | X Walk 1 Width (in)   | N/A   |      | X Walk 2 Width (in)         | N/A   |
| Street 1 Name WILGROVE WAY DR           | -                                                                              |        |                                                | X Walk 1 Slope (%)    | 5.6   |      | X Walk 2 Slope (%)          | 3.7   |
| Stop Condition-Street 1 StopSign        |                                                                                |        |                                                | X Walk 1 X Slope (%)  | 2.8   |      | X Walk 2 X Slope (%)        | 1.7   |
| Street 2 Name CARLEEN WAY DR            |                                                                                |        | N/A                                            | Ramp inside XWalk1?   | N/A   | N/A  | Ramp inside XWalk2?         | N/A   |
| Stop Condition-Street 2 None            |                                                                                |        |                                                | Road Slope (%)        | 1.6   |      | Clear Space?                | N/A   |
|                                         |                                                                                |        |                                                | Road X Slope (%)      | 3.1   | N/A  | Clear Space to XWalk (in)   | N/A   |
|                                         |                                                                                |        | N/A                                            | Any Obstructions?     | N/A   |      | Storm Grate/Utility Hazard? | N/A   |
|                                         | Total Cost: \$ 3                                                               | 200.00 |                                                | Obstruction Type      |       |      | Storm Grate/Utility Type    |       |
|                                         |                                                                                |        |                                                |                       | N/A   |      |                             | N/A   |