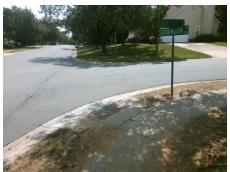

## Access Compliance Report Public Rights-of-Way (Curb Ramps)

Intersection ID: 19137 Main Street: CLIFTON\_MEADOW\_DR Cross Street: OLD\_GATE\_DR Location: NW

ADA ID: 9B165FEE65EB Ramp Type: PerpDiag Initial Pass/Fail: Fail Overall Compliance: No Severity Score: 46.25

## Field Measurements/Component Compliance

Street 1 Name
Stop Condition-Street 2
Street 2 Name
Stop Condition-Street 1

OLD GATE DR StopSign CLIFTON MEADOW DR None Possible Solutions:

Remove & Replace Curb Ramp With Two New Directional Ramps or Equivalent.