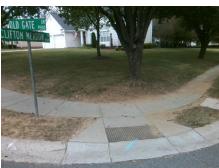

## Access Compliance Report Public Rights-of-Way (Curb Ramps)

Intersection ID: 19137 Main Street: CLIFTON\_MEADOW\_DR Cross Street: OLD\_GATE\_DR Location: NW

ADA ID: 9B165FEE65EB Ramp Type: PerpDiag Initial Pass/Fail: Fail Overall Compliance: No Severity Score: 46.25

## Field Measurements/Component Compliance

Street 1 Name
Stop Condition-Street 2
Street 2 Name
Stop Condition-Street 1

OLD GATE DR StopSign CLIFTON MEADOW DR None Possible Solutions:

Remove & Replace Curb Ramp With Two New Directional Ramps or Equivalent.