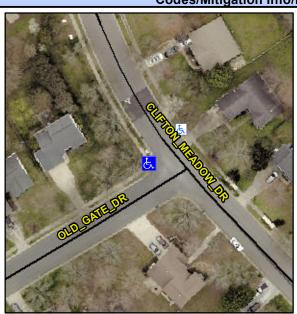

## Access Compliance Report Public Rights-of-Way (Curb Ramps)

Intersection ID: 19137 Main Street: CLIFTON\_MEADOW\_DR Cross Street: OLD\_GATE\_DR Location: NW

ADA ID: 9B165FEE65EB Ramp Type: PerpDiag Initial Pass/Fail: Fail Overall Compliance: No Severity Score: 46.25