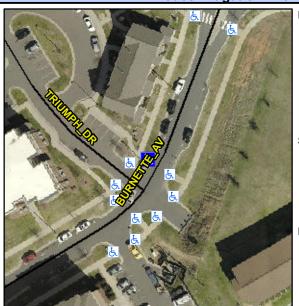

## **Access Compliance Report Public Rights-of-Way** (Curb Ramps)

Intersection ID: 52589 Main Street: BURNETTE AV **Cross Street: TRIUMPH DR** Location: NE Initial Pass/Fail: Fail **Overall Compliance: No Severity Score:** 12.5 ADA ID: 9B179FF05C63 Ramp Type: Perp

## Field Measurements/Component Compliance

**BURNETTE AV** Street 1 Name Stop Condition-Street 2 None N/A Street 2 Name Stop Condition-Street 1 N/A

Possible Solutions: Remove & Replace Entire Ramp. Surveyor Notes: N/A PROW/ADA: R304.2.2

Total Cost: 1850.00 Compliance Description Data Compliance Description Data No Ramp Slope (%) N/A Ramp Length (in) 72.0 8.6 Yes Ramp XSlope (%) Yes Ramp Width (in) 71.8 0.0 N/A N/A Flare Type LT N/A Flare Type RT N/A N/A N/A N/A Flare Slope RT (%) N/A Flare Slope LT (%) N/A Flare Traversable LT? N/A N/A Flare Traversable RT? N/A N/A N/A N/A **DWS Provided?** N/A Landing Length (in) N/A Landing Width (in) N/A N/A **DWS Contrast?** N/A N/A N/A N/A Landing Slope (%) DWS Length (in) N/A N/A Landing X Slope (%) N/A N/A DWS Full Width? N/A N/A Landing Curb? (Y/N) N/A N/A DWS Offset (in) N/A N/A N/A Shared Landing? N/A **Gutter Ponding?** N/A N/A Gutter Slope (%) N/A N/A Gutter Lip Ht (in) N/A N/A Gutter X Slope (%) N/A N/A Painted X Walk1? No N/A Painted X Walk2? N/A X Walk 1 Direction To SE X Walk 2 Direction N/A N/A N/A N/A X Walk 1 Width (in) X Walk 2 Width (in) N/A X Walk 1 Slope (%) 2.8 X Walk 2 Slope (%) N/A X Walk 1 X Slope (%) 1.6 X Walk 2 X Slope (%) N/A N/A N/A N/A Ramp inside XWalk2? Ramp inside XWalk1? N/A Road Slope (%) N/A N/A Clear Space? N/A N/A Road X Slope (%) N/A Clear Space to XWalk (in) N/A N/A N/A Any Obstructions? N/A Storm Grate/Utility Hazard? N/A **Obstruction Type** Storm Grate/Utility Type N/A N/A