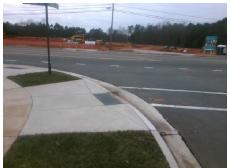

## Access Compliance Report Public Rights-of-Way (Curb Ramps)

Intersection ID: 50867 Main Street: REAMES\_RD Cross Street: BROOKLINE\_RIDGE\_DR Location: S

ADA ID: 9B18C26ED816 Ramp Type: Perp Initial Pass/Fail: Fail Overall Compliance: No Severity Score: 8.75

## Field Measurements/Component Compliance

Street 1 Name
Stop Condition-Street 2
StopSign
Street 2 Name
N/A
Stop Condition-Street 1
N/A

Possible Solutions:

Remove & Replace Entire Ramp.

Surveyor Notes:

N/A

PROW/ADA:

R304.5.1

N/A

N/A

N/A

N/A

Total Cost: \$ 1850.00

| Compliance Description |                       | Data | Compl | iance Description           | Data |
|------------------------|-----------------------|------|-------|-----------------------------|------|
| N/A                    | Ramp Length (in)      | 99.5 | Yes   | Ramp Slope (%)              | 6.2  |
| No                     | Ramp Width (in)       | 46.5 | Yes   | Ramp XSlope (%)             | 1.4  |
| N/A                    | Flare Type LT         | N/A  | N/A   | Flare Type RT               | N/A  |
| N/A                    | Flare Slope LT (%)    | N/A  | N/A   | Flare Slope RT (%)          | N/A  |
| N/A                    | Flare Traversable LT? | N/A  | N/A   | Flare Traversable RT?       | N/A  |
| N/A                    | Landing Length (in)   | N/A  | N/A   | DWS Provided?               | N/A  |
| N/A                    | Landing Width (in)    | N/A  | N/A   | DWS Contrast?               | N/A  |
| N/A                    | Landing Slope (%)     | N/A  | N/A   | DWS Length (in)             | N/A  |
| N/A                    | Landing X Slope (%)   | N/A  | N/A   | DWS Full Width?             | N/A  |
| N/A                    | Landing Curb? (Y/N)   | N/A  | N/A   | DWS Offset (in)             | N/A  |
| N/A                    | Shared Landing?       | N/A  |       |                             |      |
| N/A                    | Gutter Ponding?       | N/A  | N/A   | Gutter Slope (%)            | N/A  |
| N/A                    | Gutter Lip Ht (in)    | N/A  | N/A   | Gutter X Slope (%)          | N/A  |
| N/A                    | Painted X Walk1?      | Yes  | N/A   | Painted X Walk2?            | N/A  |
|                        | X Walk 1 Direction    | To N |       | X Walk 2 Direction          | N/A  |
| N/A                    | X Walk 1 Width (in)   | 60.0 | N/A   | X Walk 2 Width (in)         | N/A  |
|                        | X Walk 1 Slope (%)    | 0.0  |       | X Walk 2 Slope (%)          | N/A  |
|                        | X Walk 1 X Slope (%)  | 0.1  |       | X Walk 2 X Slope (%)        | N/A  |
| N/A                    | Ramp inside XWalk1?   | Yes  | N/A   | Ramp inside XWalk2?         | N/A  |
|                        | Road Slope (%)        | N/A  | N/A   | Clear Space?                | N/A  |
|                        | Road X Slope (%)      | N/A  | N/A   | Clear Space to XWalk (in)   | N/A  |
| N/A                    | Any Obstructions?     | N/A  | N/A   | Storm Grate/Utility Hazard? | N/A  |
|                        | Obstruction Type      |      | l     | Storm Grate/Utility Type    |      |
|                        |                       | N/A  |       |                             | N/A  |
|                        |                       |      | Yes   | Surface Condition? (G/P)    | Good |