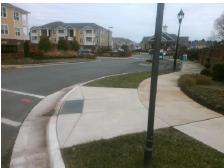

## Access Compliance Report Public Rights-of-Way (Curb Ramps)

Intersection ID: 50867 Main Street: REAMES\_RD Cross Street: BROOKLINE\_RIDGE\_DR Location: S

ADA ID: 9B18C26ED816 Ramp Type: Perp Initial Pass/Fail: Fail Overall Compliance: No Severity Score: 8.75

## Field Measurements/Component Compliance

Street 1 Name
Stop Condition-Street 2
StopSign
Street 2 Name
N/A
Stop Condition-Street 1
N/A

Possible Solutions:

Remove & Replace Entire Ramp.

Surveyor Notes:

N/A

PROW/ADA:

R304.5.1

N/A

N/A

N/A

N/A

Total Cost: \$ 1850.00

| Compliance Description |                       | Data | Compl | iance Description           | Data |
|------------------------|-----------------------|------|-------|-----------------------------|------|
| N/A                    | Ramp Length (in)      | 99.5 | Yes   | Ramp Slope (%)              | 6.2  |
| No                     | Ramp Width (in)       | 46.5 | Yes   | Ramp XSlope (%)             | 1.4  |
| N/A                    | Flare Type LT         | N/A  | N/A   | Flare Type RT               | N/A  |
| N/A                    | Flare Slope LT (%)    | N/A  | N/A   | Flare Slope RT (%)          | N/A  |
| N/A                    | Flare Traversable LT? | N/A  | N/A   | Flare Traversable RT?       | N/A  |
| N/A                    | Landing Length (in)   | N/A  | N/A   | DWS Provided?               | N/A  |
| N/A                    | Landing Width (in)    | N/A  | N/A   | DWS Contrast?               | N/A  |
| N/A                    | Landing Slope (%)     | N/A  | N/A   | DWS Length (in)             | N/A  |
| N/A                    | Landing X Slope (%)   | N/A  | N/A   | DWS Full Width?             | N/A  |
| N/A                    | Landing Curb? (Y/N)   | N/A  | N/A   | DWS Offset (in)             | N/A  |
| N/A                    | Shared Landing?       | N/A  |       |                             |      |
| N/A                    | Gutter Ponding?       | N/A  | N/A   | Gutter Slope (%)            | N/A  |
| N/A                    | Gutter Lip Ht (in)    | N/A  | N/A   | Gutter X Slope (%)          | N/A  |
| N/A                    | Painted X Walk1?      | Yes  | N/A   | Painted X Walk2?            | N/A  |
|                        | X Walk 1 Direction    | To N |       | X Walk 2 Direction          | N/A  |
| N/A                    | X Walk 1 Width (in)   | 60.0 | N/A   | X Walk 2 Width (in)         | N/A  |
|                        | X Walk 1 Slope (%)    | 0.0  |       | X Walk 2 Slope (%)          | N/A  |
|                        | X Walk 1 X Slope (%)  | 0.1  |       | X Walk 2 X Slope (%)        | N/A  |
| N/A                    | Ramp inside XWalk1?   | Yes  | N/A   | Ramp inside XWalk2?         | N/A  |
|                        | Road Slope (%)        | N/A  | N/A   | Clear Space?                | N/A  |
|                        | Road X Slope (%)      | N/A  | N/A   | Clear Space to XWalk (in)   | N/A  |
| N/A                    | Any Obstructions?     | N/A  | N/A   | Storm Grate/Utility Hazard? | N/A  |
|                        | Obstruction Type      |      | l     | Storm Grate/Utility Type    |      |
|                        |                       | N/A  |       |                             | N/A  |
|                        |                       |      | Yes   | Surface Condition? (G/P)    | Good |