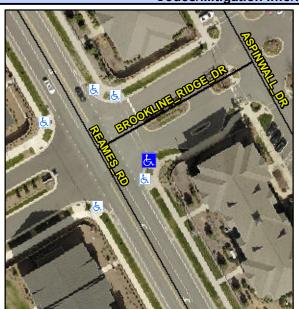

## Access Compliance Report Public Rights-of-Way (Curb Ramps)

Intersection ID: 50867 Main Street: REAMES\_RD Cross Street: BROOKLINE\_RIDGE\_DR Location: S

ADA ID: 9B18C26ED816 Ramp Type: Perp Initial Pass/Fail: Fail Overall Compliance: No Severity Score: 8.75

## Field Measurements/Component Compliance

Street 1 Name
Stop Condition-Street 2
StopSign
Street 2 Name
N/A
Stop Condition-Street 1
N/A

Possible Solutions:

Remove & Replace Entire Ramp.

Surveyor Notes:

N/A

PROW/ADA:

R304.5.1

N/A

N/A

N/A

N/A

Total Cost: \$ 1850.00

| Compliance Description |                       | Data | Compl | iance Description           | Data |
|------------------------|-----------------------|------|-------|-----------------------------|------|
| N/A                    | Ramp Length (in)      | 99.5 | Yes   | Ramp Slope (%)              | 6.2  |
| No                     | Ramp Width (in)       | 46.5 | Yes   | Ramp XSlope (%)             | 1.4  |
| N/A                    | Flare Type LT         | N/A  | N/A   | Flare Type RT               | N/A  |
| N/A                    | Flare Slope LT (%)    | N/A  | N/A   | Flare Slope RT (%)          | N/A  |
| N/A                    | Flare Traversable LT? | N/A  | N/A   | Flare Traversable RT?       | N/A  |
| N/A                    | Landing Length (in)   | N/A  | N/A   | DWS Provided?               | N/A  |
| N/A                    | Landing Width (in)    | N/A  | N/A   | DWS Contrast?               | N/A  |
| N/A                    | Landing Slope (%)     | N/A  | N/A   | DWS Length (in)             | N/A  |
| N/A                    | Landing X Slope (%)   | N/A  | N/A   | DWS Full Width?             | N/A  |
| N/A                    | Landing Curb? (Y/N)   | N/A  | N/A   | DWS Offset (in)             | N/A  |
| N/A                    | Shared Landing?       | N/A  |       |                             |      |
| N/A                    | Gutter Ponding?       | N/A  | N/A   | Gutter Slope (%)            | N/A  |
| N/A                    | Gutter Lip Ht (in)    | N/A  | N/A   | Gutter X Slope (%)          | N/A  |
| N/A                    | Painted X Walk1?      | Yes  | N/A   | Painted X Walk2?            | N/A  |
|                        | X Walk 1 Direction    | To N |       | X Walk 2 Direction          | N/A  |
| N/A                    | X Walk 1 Width (in)   | 60.0 | N/A   | X Walk 2 Width (in)         | N/A  |
|                        | X Walk 1 Slope (%)    | 0.0  |       | X Walk 2 Slope (%)          | N/A  |
|                        | X Walk 1 X Slope (%)  | 0.1  |       | X Walk 2 X Slope (%)        | N/A  |
| N/A                    | Ramp inside XWalk1?   | Yes  | N/A   | Ramp inside XWalk2?         | N/A  |
|                        | Road Slope (%)        | N/A  | N/A   | Clear Space?                | N/A  |
|                        | Road X Slope (%)      | N/A  | N/A   | Clear Space to XWalk (in)   | N/A  |
| N/A                    | Any Obstructions?     | N/A  | N/A   | Storm Grate/Utility Hazard? | N/A  |
|                        | Obstruction Type      |      | l     | Storm Grate/Utility Type    |      |
|                        |                       | N/A  |       |                             | N/A  |
|                        |                       |      | Yes   | Surface Condition? (G/P)    | Good |