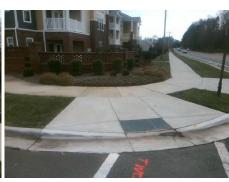

## Access Compliance Report Public Rights-of-Way (Curb Ramps)

Intersection ID: 50867 Main Street: REAMES\_RD Cross Street: BROOKLINE\_RIDGE\_DR Location: S

ADA ID: 9B18C26ED816 Ramp Type: Perp Initial Pass/Fail: Fail Overall Compliance: No Severity Score: 8.75

## Field Measurements/Component Compliance

Street 1 Name
Stop Condition-Street 2
StopSign
Street 2 Name
N/A
Stop Condition-Street 1
N/A

Possible Solutions:

Remove & Replace Entire Ramp.

Surveyor Notes:

N/A

PROW/ADA:

R304.5.1

N/A

N/A

N/A

N/A

Total Cost: \$ 1850.00

| Compliance Description |                       | Data | Compl | iance Description           | Data |
|------------------------|-----------------------|------|-------|-----------------------------|------|
| N/A                    | Ramp Length (in)      | 99.5 | Yes   | Ramp Slope (%)              | 6.2  |
| No                     | Ramp Width (in)       | 46.5 | Yes   | Ramp XSlope (%)             | 1.4  |
| N/A                    | Flare Type LT         | N/A  | N/A   | Flare Type RT               | N/A  |
| N/A                    | Flare Slope LT (%)    | N/A  | N/A   | Flare Slope RT (%)          | N/A  |
| N/A                    | Flare Traversable LT? | N/A  | N/A   | Flare Traversable RT?       | N/A  |
| N/A                    | Landing Length (in)   | N/A  | N/A   | DWS Provided?               | N/A  |
| N/A                    | Landing Width (in)    | N/A  | N/A   | DWS Contrast?               | N/A  |
| N/A                    | Landing Slope (%)     | N/A  | N/A   | DWS Length (in)             | N/A  |
| N/A                    | Landing X Slope (%)   | N/A  | N/A   | DWS Full Width?             | N/A  |
| N/A                    | Landing Curb? (Y/N)   | N/A  | N/A   | DWS Offset (in)             | N/A  |
| N/A                    | Shared Landing?       | N/A  |       |                             |      |
| N/A                    | Gutter Ponding?       | N/A  | N/A   | Gutter Slope (%)            | N/A  |
| N/A                    | Gutter Lip Ht (in)    | N/A  | N/A   | Gutter X Slope (%)          | N/A  |
| N/A                    | Painted X Walk1?      | Yes  | N/A   | Painted X Walk2?            | N/A  |
|                        | X Walk 1 Direction    | To N |       | X Walk 2 Direction          | N/A  |
| N/A                    | X Walk 1 Width (in)   | 60.0 | N/A   | X Walk 2 Width (in)         | N/A  |
|                        | X Walk 1 Slope (%)    | 0.0  |       | X Walk 2 Slope (%)          | N/A  |
|                        | X Walk 1 X Slope (%)  | 0.1  |       | X Walk 2 X Slope (%)        | N/A  |
| N/A                    | Ramp inside XWalk1?   | Yes  | N/A   | Ramp inside XWalk2?         | N/A  |
|                        | Road Slope (%)        | N/A  | N/A   | Clear Space?                | N/A  |
|                        | Road X Slope (%)      | N/A  | N/A   | Clear Space to XWalk (in)   | N/A  |
| N/A                    | Any Obstructions?     | N/A  | N/A   | Storm Grate/Utility Hazard? | N/A  |
|                        | Obstruction Type      |      | l     | Storm Grate/Utility Type    |      |
|                        |                       | N/A  |       |                             | N/A  |
|                        |                       |      | Yes   | Surface Condition? (G/P)    | Good |