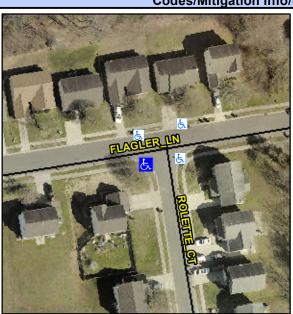

## Access Compliance Report Public Rights-of-Way (Curb Ramps)

Intersection ID: 31481 Main Street: FLAGLER\_LN Cross Street: ROLETTE\_CT Location: SW

ADA ID: 9B191FD232D3 Ramp Type: PerpDiag Initial Pass/Fail: Fail Overall Compliance: No Severity Score: 33.75

## Field Measurements/Component Compliance

Street 1 Name
Stop Condition-Street 2
Street 2 Name
Stop Condition-Street 1

ROLETTE CT StopSign FLAGLER CT None Possible Solutions:

Remove & Replace Curb Ramp With Two New Directional Ramps or Equivalent.