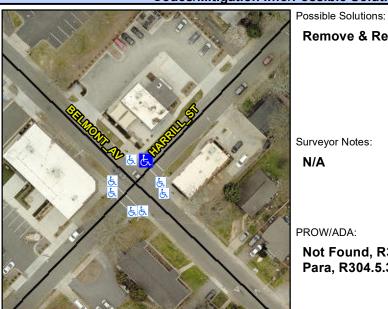

## **Access Compliance Report Public Rights-of-Way** (Curb Ramps)

Intersection ID: 12244 Main Street: BELMONT AV Cross Street: HARRILL\_ST Location: N ADA ID: 9B1927336BBF Ramp Type: Directional1 Initial Pass/Fail: Pass **Overall Compliance: No Severity Score:** 5

**Codes/Mitigation Info/Possible Solution** 

**HARRILL ST** Street 1 Name Stop Condition-Street 1 StopSign Street 2 Name N/A Stop Condition-Street 2 N/A

Remove & Replace Entire Ramp. Surveyor Notes: N/A PROW/ADA: Not Found, R304.2.2-Perp, R304.3.2-Para, R304.5.3, R304.2.3