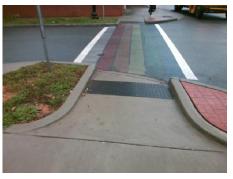

**Codes/Mitigation Info/Possible Solution** 

**HARRILL ST** Street 1 Name Stop Condition-Street 1 StopSign Street 2 Name N/A Stop Condition-Street 2 N/A

Remove & Replace Entire Ramp. Surveyor Notes: N/A PROW/ADA: Not Found, R304.2.2-Perp, R304.3.2-Para, R304.5.3, R304.2.3

Total Cost: 1600.00

| Field Measurements/Component Compliance |                       |       |      |                             |      |
|-----------------------------------------|-----------------------|-------|------|-----------------------------|------|
| Compli                                  | ance Description      | Data  | Comp | oliance Description         | Data |
| N/A                                     | Ramp Length (in)      | 69.5  | Yes  | Grade Break?                | Yes  |
| Yes                                     | Ramp Width (in)       | 58.5  | Yes  | Grade Break Slope (%)       | 3.2  |
| Yes                                     | Ramp Slope (%)        | 3.0   | Yes  | Grade Break XSlope (%)      | 0.2  |
| Yes                                     | Ramp XSlope (%)       | 1.6   |      |                             |      |
| No                                      | Flare Type LT         | N/A   | Yes  | Flare Type RT               | N/A  |
| N/A                                     | Flare Slope LT (%)    | N/A   | N/A  | Flare Slope RT (%)          | N/A  |
| N/A                                     | Flare Traversable LT? | No    | N/A  | Flare Traversable RT?       | No   |
| Yes                                     | Landing Length (in)   | 60.0  | Yes  | DWS Provided?               | Yes  |
| Yes                                     | Landing Width (in)    | 106.0 | Yes  | DWS Contrast?               | Yes  |
| No                                      | Landing Slope (%)     | 2.9   | Yes  | DWS Length (in)             | 24.0 |
| No                                      | Landing X Slope (%)   | 3.4   | Yes  | DWS Full Width?             | Yes  |
| N/A                                     | Landing Curb? (Y/N)   | No    | Yes  | DWS Offset LT (in)          | 1.0  |
| N/A                                     | Shared Landing?       | Yes   | Yes  | DWS Offset RT (in)          | 23.0 |
| Yes                                     | Gutter Ponding?       | No    | Yes  | Gutter Slope (%)            | 4.9  |
| Yes                                     | Gutter Lip Ht (in)    | 0.0   | Yes  | Gutter X Slope (%)          | 1.4  |
| N/A                                     | Painted X Walk1?      | Yes   |      | Road Slope (%)              | 6.2  |
|                                         | X Walk 1 Direction    | To SE |      | Road X Slope (%)            | 2.6  |
|                                         | X Walk 1 Width (in)   | 96.0  |      | Clear Space?                | Yes  |
|                                         | X Walk 1 Slope (%)    | 6.2   | N/A  | Clear Space to XWalk (in)   | N/A  |
|                                         | X Walk 1 X Slope (%)  | 2.6   | Yes  | Storm Grate/Utility Hazard? | No   |
| Yes                                     | Ramp inside XWalk1?   | Yes   |      | Storm Grate/Utility Type    |      |
| Yes                                     | Any Obstructions?     | No    |      |                             | N/A  |
|                                         | Obstruction Type      |       | Yes  | Surface Condition? (G/P)    | Good |
|                                         |                       | N/A   | No   | Curb Slope (%)              | 9.1  |
|                                         |                       |       |      |                             |      |