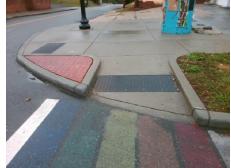

**Codes/Mitigation Info/Possible Solution** 

**HARRILL ST** Street 1 Name Stop Condition-Street 1 StopSign Street 2 Name N/A Stop Condition-Street 2 N/A

Remove & Replace Entire Ramp. Surveyor Notes: N/A PROW/ADA: Not Found, R304.2.2-Perp, R304.3.2-Para, R304.5.3, R304.2.3

Total Cost: 1600.00

| Field Measurements/Component Compliance |                       |       |      |                             |      |
|-----------------------------------------|-----------------------|-------|------|-----------------------------|------|
| Compli                                  | ance Description      | Data  | Comp | oliance Description         | Data |
| N/A                                     | Ramp Length (in)      | 69.5  | Yes  | Grade Break?                | Yes  |
| Yes                                     | Ramp Width (in)       | 58.5  | Yes  | Grade Break Slope (%)       | 3.2  |
| Yes                                     | Ramp Slope (%)        | 3.0   | Yes  | Grade Break XSlope (%)      | 0.2  |
| Yes                                     | Ramp XSlope (%)       | 1.6   |      |                             |      |
| No                                      | Flare Type LT         | N/A   | Yes  | Flare Type RT               | N/A  |
| N/A                                     | Flare Slope LT (%)    | N/A   | N/A  | Flare Slope RT (%)          | N/A  |
| N/A                                     | Flare Traversable LT? | No    | N/A  | Flare Traversable RT?       | No   |
| Yes                                     | Landing Length (in)   | 60.0  | Yes  | DWS Provided?               | Yes  |
| Yes                                     | Landing Width (in)    | 106.0 | Yes  | DWS Contrast?               | Yes  |
| No                                      | Landing Slope (%)     | 2.9   | Yes  | DWS Length (in)             | 24.0 |
| No                                      | Landing X Slope (%)   | 3.4   | Yes  | DWS Full Width?             | Yes  |
| N/A                                     | Landing Curb? (Y/N)   | No    | Yes  | DWS Offset LT (in)          | 1.0  |
| N/A                                     | Shared Landing?       | Yes   | Yes  | DWS Offset RT (in)          | 23.0 |
| Yes                                     | Gutter Ponding?       | No    | Yes  | Gutter Slope (%)            | 4.9  |
| Yes                                     | Gutter Lip Ht (in)    | 0.0   | Yes  | Gutter X Slope (%)          | 1.4  |
| N/A                                     | Painted X Walk1?      | Yes   |      | Road Slope (%)              | 6.2  |
|                                         | X Walk 1 Direction    | To SE |      | Road X Slope (%)            | 2.6  |
|                                         | X Walk 1 Width (in)   | 96.0  |      | Clear Space?                | Yes  |
|                                         | X Walk 1 Slope (%)    | 6.2   | N/A  | Clear Space to XWalk (in)   | N/A  |
|                                         | X Walk 1 X Slope (%)  | 2.6   | Yes  | Storm Grate/Utility Hazard? | No   |
| Yes                                     | Ramp inside XWalk1?   | Yes   |      | Storm Grate/Utility Type    |      |
| Yes                                     | Any Obstructions?     | No    |      |                             | N/A  |
|                                         | Obstruction Type      |       | Yes  | Surface Condition? (G/P)    | Good |
|                                         |                       | N/A   | No   | Curb Slope (%)              | 9.1  |
|                                         |                       |       |      |                             |      |