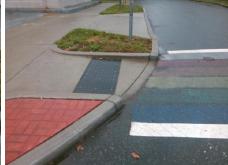

**Codes/Mitigation Info/Possible Solution** 

**HARRILL ST** Street 1 Name Stop Condition-Street 1 StopSign Street 2 Name N/A Stop Condition-Street 2 N/A

Remove & Replace Entire Ramp. Surveyor Notes: N/A PROW/ADA: Not Found, R304.2.2-Perp, R304.3.2-Para, R304.5.3, R304.2.3

Total Cost: 1600.00

| Field Measurements/Component Compliance |                       |       |      |                             |      |
|-----------------------------------------|-----------------------|-------|------|-----------------------------|------|
| Compli                                  | ance Description      | Data  | Comp | oliance Description         | Data |
| N/A                                     | Ramp Length (in)      | 69.5  | Yes  | Grade Break?                | Yes  |
| Yes                                     | Ramp Width (in)       | 58.5  | Yes  | Grade Break Slope (%)       | 3.2  |
| Yes                                     | Ramp Slope (%)        | 3.0   | Yes  | Grade Break XSlope (%)      | 0.2  |
| Yes                                     | Ramp XSlope (%)       | 1.6   |      |                             |      |
| No                                      | Flare Type LT         | N/A   | Yes  | Flare Type RT               | N/A  |
| N/A                                     | Flare Slope LT (%)    | N/A   | N/A  | Flare Slope RT (%)          | N/A  |
| N/A                                     | Flare Traversable LT? | No    | N/A  | Flare Traversable RT?       | No   |
| Yes                                     | Landing Length (in)   | 60.0  | Yes  | DWS Provided?               | Yes  |
| Yes                                     | Landing Width (in)    | 106.0 | Yes  | DWS Contrast?               | Yes  |
| No                                      | Landing Slope (%)     | 2.9   | Yes  | DWS Length (in)             | 24.0 |
| No                                      | Landing X Slope (%)   | 3.4   | Yes  | DWS Full Width?             | Yes  |
| N/A                                     | Landing Curb? (Y/N)   | No    | Yes  | DWS Offset LT (in)          | 1.0  |
| N/A                                     | Shared Landing?       | Yes   | Yes  | DWS Offset RT (in)          | 23.0 |
| Yes                                     | Gutter Ponding?       | No    | Yes  | Gutter Slope (%)            | 4.9  |
| Yes                                     | Gutter Lip Ht (in)    | 0.0   | Yes  | Gutter X Slope (%)          | 1.4  |
| N/A                                     | Painted X Walk1?      | Yes   |      | Road Slope (%)              | 6.2  |
|                                         | X Walk 1 Direction    | To SE |      | Road X Slope (%)            | 2.6  |
|                                         | X Walk 1 Width (in)   | 96.0  |      | Clear Space?                | Yes  |
|                                         | X Walk 1 Slope (%)    | 6.2   | N/A  | Clear Space to XWalk (in)   | N/A  |
|                                         | X Walk 1 X Slope (%)  | 2.6   | Yes  | Storm Grate/Utility Hazard? | No   |
| Yes                                     | Ramp inside XWalk1?   | Yes   |      | Storm Grate/Utility Type    |      |
| Yes                                     | Any Obstructions?     | No    |      |                             | N/A  |
|                                         | Obstruction Type      |       | Yes  | Surface Condition? (G/P)    | Good |
|                                         |                       | N/A   | No   | Curb Slope (%)              | 9.1  |
|                                         |                       |       |      |                             |      |