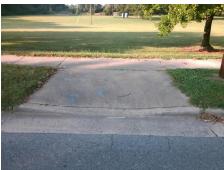

Total Cost: 1850.00

| Field Measurements/Component Compliance |                       |       |      |                             |      |
|-----------------------------------------|-----------------------|-------|------|-----------------------------|------|
| Compliance Description Da               |                       | Data  | Comp | liance Description          | Data |
| N/A                                     | Ramp Length (in)      | 83.0  | Yes  | Ramp Slope (%)              | 7.4  |
| No                                      | Ramp Width (in)       | 43.0  | No   | Ramp XSlope (%)             | 2.2  |
| N/A                                     | Flare Type LT         | N/A   | N/A  | Flare Type RT               | N/A  |
| N/A                                     | Flare Slope LT (%)    | N/A   | N/A  | Flare Slope RT (%)          | N/A  |
| N/A                                     | Flare Traversable LT? | N/A   | N/A  | Flare Traversable RT?       | N/A  |
| N/A                                     | Landing Length (in)   | N/A   | N/A  | DWS Provided?               | N/A  |
| N/A                                     | Landing Width (in)    | N/A   | N/A  | DWS Contrast?               | N/A  |
| N/A                                     | Landing Slope (%)     | N/A   | N/A  | DWS Length (in)             | N/A  |
| N/A                                     | Landing X Slope (%)   | N/A   | N/A  | DWS Full Width?             | N/A  |
| N/A                                     | Landing Curb? (Y/N)   | N/A   | N/A  | DWS Offset (in)             | N/A  |
| N/A                                     | Shared Landing?       | N/A   |      |                             |      |
| N/A                                     | Gutter Ponding?       | N/A   | N/A  | Gutter Slope (%)            | N/A  |
| N/A                                     | Gutter Lip Ht (in)    | N/A   | N/A  | Gutter X Slope (%)          | N/A  |
| N/A                                     | Painted X Walk1?      | No    | N/A  | Painted X Walk2?            | N/A  |
|                                         | X Walk 1 Direction    | To NE |      | X Walk 2 Direction          | N/A  |
| N/A                                     | X Walk 1 Width (in)   | N/A   | N/A  | X Walk 2 Width (in)         | N/A  |
|                                         | X Walk 1 Slope (%)    | 4.9   |      | X Walk 2 Slope (%)          | N/A  |
|                                         | X Walk 1 X Slope (%)  | 2.0   |      | X Walk 2 X Slope (%)        | N/A  |
| N/A                                     | Ramp inside XWalk1?   | N/A   | N/A  | Ramp inside XWalk2?         | N/A  |
|                                         | Road Slope (%)        | N/A   | N/A  | Clear Space?                | N/A  |
|                                         | Road X Slope (%)      | N/A   | N/A  | Clear Space to XWalk (in)   | N/A  |
| N/A                                     | Any Obstructions?     | N/A   | N/A  | Storm Grate/Utility Hazard? | N/A  |
|                                         | Obstruction Type      |       |      | Storm Grate/Utility Type    |      |
|                                         |                       | N/A   |      |                             | N/A  |
|                                         |                       |       | Yes  | Surface Condition? (G/P)    | Good |
| 324                                     |                       |       |      |                             |      |