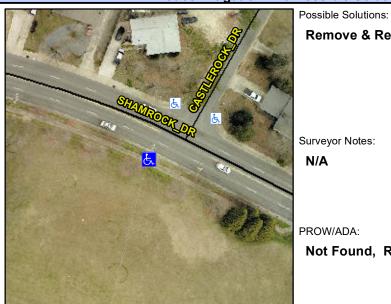

## **Access Compliance Report Public Rights-of-Way** (Curb Ramps)

Intersection ID: 11661 Main Street: CASTLEROCK DR Cross Street: SHAMROCK\_DR Location: SW **Severity Score:** ADA ID: 9B1E6B15DD03 Ramp Type: Perp Initial Pass/Fail: Fail **Overall Compliance: No** 10

**Codes/Mitigation Info/Possible Solution** 

SHAMROCK DR Street 1 Name Stop Condition-Street 2 None Street 2 Name N/A Stop Condition-Street 1 N/A

Remove & Replace Entire Ramp. Surveyor Notes: N/A PROW/ADA: Not Found, R304.5.1, R304.5.3