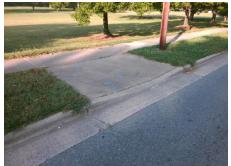

Total Cost: 1850.00

| Field Measurements/Component Compliance |                       |       |      |                             |      |
|-----------------------------------------|-----------------------|-------|------|-----------------------------|------|
| Compliance Description Da               |                       | Data  | Comp | liance Description          | Data |
| N/A                                     | Ramp Length (in)      | 83.0  | Yes  | Ramp Slope (%)              | 7.4  |
| No                                      | Ramp Width (in)       | 43.0  | No   | Ramp XSlope (%)             | 2.2  |
| N/A                                     | Flare Type LT         | N/A   | N/A  | Flare Type RT               | N/A  |
| N/A                                     | Flare Slope LT (%)    | N/A   | N/A  | Flare Slope RT (%)          | N/A  |
| N/A                                     | Flare Traversable LT? | N/A   | N/A  | Flare Traversable RT?       | N/A  |
| N/A                                     | Landing Length (in)   | N/A   | N/A  | DWS Provided?               | N/A  |
| N/A                                     | Landing Width (in)    | N/A   | N/A  | DWS Contrast?               | N/A  |
| N/A                                     | Landing Slope (%)     | N/A   | N/A  | DWS Length (in)             | N/A  |
| N/A                                     | Landing X Slope (%)   | N/A   | N/A  | DWS Full Width?             | N/A  |
| N/A                                     | Landing Curb? (Y/N)   | N/A   | N/A  | DWS Offset (in)             | N/A  |
| N/A                                     | Shared Landing?       | N/A   |      |                             |      |
| N/A                                     | Gutter Ponding?       | N/A   | N/A  | Gutter Slope (%)            | N/A  |
| N/A                                     | Gutter Lip Ht (in)    | N/A   | N/A  | Gutter X Slope (%)          | N/A  |
| N/A                                     | Painted X Walk1?      | No    | N/A  | Painted X Walk2?            | N/A  |
|                                         | X Walk 1 Direction    | To NE |      | X Walk 2 Direction          | N/A  |
| N/A                                     | X Walk 1 Width (in)   | N/A   | N/A  | X Walk 2 Width (in)         | N/A  |
|                                         | X Walk 1 Slope (%)    | 4.9   |      | X Walk 2 Slope (%)          | N/A  |
|                                         | X Walk 1 X Slope (%)  | 2.0   |      | X Walk 2 X Slope (%)        | N/A  |
| N/A                                     | Ramp inside XWalk1?   | N/A   | N/A  | Ramp inside XWalk2?         | N/A  |
|                                         | Road Slope (%)        | N/A   | N/A  | Clear Space?                | N/A  |
|                                         | Road X Slope (%)      | N/A   | N/A  | Clear Space to XWalk (in)   | N/A  |
| N/A                                     | Any Obstructions?     | N/A   | N/A  | Storm Grate/Utility Hazard? | N/A  |
|                                         | Obstruction Type      |       |      | Storm Grate/Utility Type    |      |
|                                         |                       | N/A   |      |                             | N/A  |
|                                         |                       |       | Yes  | Surface Condition? (G/P)    | Good |
| 324                                     |                       |       |      |                             |      |