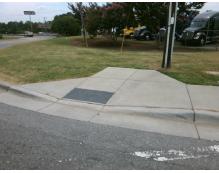

Possible Solutions: Remove & Replace Entire Ramp. Surveyor Notes: N/A PROW/ADA: Not Found, R304.5.1, R304.2.2, R304.5.3

Total Cost: 1850.00

| Field Measurements/Component Compliance |                       |       |      |                             |      |  |
|-----------------------------------------|-----------------------|-------|------|-----------------------------|------|--|
| Compl                                   | iance Description     | Data  | Comp | liance Description          | Data |  |
| N/A                                     | Ramp Length (in)      | 61.0  | No   | Ramp Slope (%)              | 12.9 |  |
| No                                      | Ramp Width (in)       | 47.5  | No   | Ramp XSlope (%)             | 2.1  |  |
| N/A                                     | Flare Type LT         | N/A   | N/A  | Flare Type RT               | N/A  |  |
| N/A                                     | Flare Slope LT (%)    | N/A   | N/A  | Flare Slope RT (%)          | N/A  |  |
| N/A                                     | Flare Traversable LT? | N/A   | N/A  | Flare Traversable RT?       | N/A  |  |
| N/A                                     | Landing Length (in)   | N/A   | N/A  | DWS Provided?               | N/A  |  |
| N/A                                     | Landing Width (in)    | N/A   | N/A  | DWS Contrast?               | N/A  |  |
| N/A                                     | Landing Slope (%)     | N/A   | N/A  | DWS Length (in)             | N/A  |  |
| N/A                                     | Landing X Slope (%)   | N/A   | N/A  | DWS Full Width?             | N/A  |  |
| N/A                                     | Landing Curb? (Y/N)   | N/A   | N/A  | DWS Offset (in)             | N/A  |  |
| N/A                                     | Shared Landing?       | N/A   |      |                             |      |  |
| N/A                                     | Gutter Ponding?       | N/A   | N/A  | Gutter Slope (%)            | N/A  |  |
| N/A                                     | Gutter Lip Ht (in)    | N/A   | N/A  | Gutter X Slope (%)          | N/A  |  |
| N/A                                     | Painted X Walk1?      | No    | N/A  | Painted X Walk2?            | N/A  |  |
|                                         | X Walk 1 Direction    | To NE |      | X Walk 2 Direction          | N/A  |  |
| N/A                                     | X Walk 1 Width (in)   | N/A   | N/A  | X Walk 2 Width (in)         | N/A  |  |
|                                         | X Walk 1 Slope (%)    | 2.8   |      | X Walk 2 Slope (%)          | N/A  |  |
|                                         | X Walk 1 X Slope (%)  | 1.2   |      | X Walk 2 X Slope (%)        | N/A  |  |
| N/A                                     | Ramp inside XWalk1?   | N/A   | N/A  | Ramp inside XWalk2?         | N/A  |  |
|                                         | Road Slope (%)        | N/A   | N/A  | Clear Space?                | N/A  |  |
|                                         | Road X Slope (%)      | N/A   | N/A  | Clear Space to XWalk (in)   | N/A  |  |
| N/A                                     | Any Obstructions?     | N/A   | N/A  | Storm Grate/Utility Hazard? | N/A  |  |
|                                         | Obstruction Type      |       |      | Storm Grate/Utility Type    |      |  |
|                                         |                       | N/A   |      |                             | N/A  |  |
|                                         |                       |       | Yes  | Surface Condition? (G/P)    | Good |  |
|                                         |                       |       |      |                             |      |  |