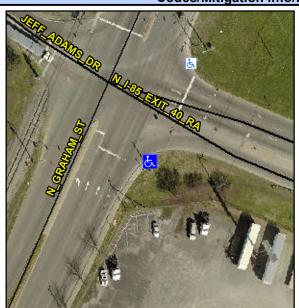

## **Access Compliance Report Public Rights-of-Way** (Curb Ramps)

Intersection ID: 7397 Main Street: JEFF ADAMS DR Cross Street: N\_GRAHAM\_ST Location: S **Overall Compliance: No** ADA ID: 9B227DD38953 Ramp Type: Perp Initial Pass/Fail: Fail **Severity Score:** 35

**Codes/Mitigation Info/Possible Solution** 

| Street 1 Name           | JEFF ADAMS DR |
|-------------------------|---------------|
| Stop Condition-Street 2 | Signal        |
| Street 2 Name           | N/A           |
| Stop Condition-Street 1 | N/A           |

Possible Solutions: Remove & Replace Entire Ramp. Surveyor Notes: N/A PROW/ADA: Not Found, R304.5.1, R304.2.2, R304.5.3

Total Cost: 1850.00

| Field Measurements/Component Compliance |                       |       |      |                             |      |  |
|-----------------------------------------|-----------------------|-------|------|-----------------------------|------|--|
| Compl                                   | iance Description     | Data  | Comp | liance Description          | Data |  |
| N/A                                     | Ramp Length (in)      | 61.0  | No   | Ramp Slope (%)              | 12.9 |  |
| No                                      | Ramp Width (in)       | 47.5  | No   | Ramp XSlope (%)             | 2.1  |  |
| N/A                                     | Flare Type LT         | N/A   | N/A  | Flare Type RT               | N/A  |  |
| N/A                                     | Flare Slope LT (%)    | N/A   | N/A  | Flare Slope RT (%)          | N/A  |  |
| N/A                                     | Flare Traversable LT? | N/A   | N/A  | Flare Traversable RT?       | N/A  |  |
| N/A                                     | Landing Length (in)   | N/A   | N/A  | DWS Provided?               | N/A  |  |
| N/A                                     | Landing Width (in)    | N/A   | N/A  | DWS Contrast?               | N/A  |  |
| N/A                                     | Landing Slope (%)     | N/A   | N/A  | DWS Length (in)             | N/A  |  |
| N/A                                     | Landing X Slope (%)   | N/A   | N/A  | DWS Full Width?             | N/A  |  |
| N/A                                     | Landing Curb? (Y/N)   | N/A   | N/A  | DWS Offset (in)             | N/A  |  |
| N/A                                     | Shared Landing?       | N/A   |      |                             |      |  |
| N/A                                     | Gutter Ponding?       | N/A   | N/A  | Gutter Slope (%)            | N/A  |  |
| N/A                                     | Gutter Lip Ht (in)    | N/A   | N/A  | Gutter X Slope (%)          | N/A  |  |
| N/A                                     | Painted X Walk1?      | No    | N/A  | Painted X Walk2?            | N/A  |  |
|                                         | X Walk 1 Direction    | To NE |      | X Walk 2 Direction          | N/A  |  |
| N/A                                     | X Walk 1 Width (in)   | N/A   | N/A  | X Walk 2 Width (in)         | N/A  |  |
|                                         | X Walk 1 Slope (%)    | 2.8   |      | X Walk 2 Slope (%)          | N/A  |  |
|                                         | X Walk 1 X Slope (%)  | 1.2   |      | X Walk 2 X Slope (%)        | N/A  |  |
| N/A                                     | Ramp inside XWalk1?   | N/A   | N/A  | Ramp inside XWalk2?         | N/A  |  |
|                                         | Road Slope (%)        | N/A   | N/A  | Clear Space?                | N/A  |  |
|                                         | Road X Slope (%)      | N/A   | N/A  | Clear Space to XWalk (in)   | N/A  |  |
| N/A                                     | Any Obstructions?     | N/A   | N/A  | Storm Grate/Utility Hazard? | N/A  |  |
|                                         | Obstruction Type      |       |      | Storm Grate/Utility Type    |      |  |
|                                         |                       | N/A   |      |                             | N/A  |  |
|                                         |                       |       | Yes  | Surface Condition? (G/P)    | Good |  |
|                                         |                       |       |      |                             |      |  |