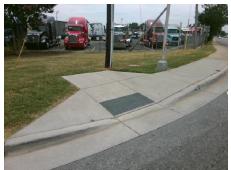

Possible Solutions: Remove & Replace Entire Ramp. Surveyor Notes: N/A PROW/ADA: Not Found, R304.5.1, R304.2.2, R304.5.3

Total Cost: 1850.00

| Field Measurements/Component Compliance |                       |       |      |                             |      |  |
|-----------------------------------------|-----------------------|-------|------|-----------------------------|------|--|
| Compl                                   | iance Description     | Data  | Comp | liance Description          | Data |  |
| N/A                                     | Ramp Length (in)      | 61.0  | No   | Ramp Slope (%)              | 12.9 |  |
| No                                      | Ramp Width (in)       | 47.5  | No   | Ramp XSlope (%)             | 2.1  |  |
| N/A                                     | Flare Type LT         | N/A   | N/A  | Flare Type RT               | N/A  |  |
| N/A                                     | Flare Slope LT (%)    | N/A   | N/A  | Flare Slope RT (%)          | N/A  |  |
| N/A                                     | Flare Traversable LT? | N/A   | N/A  | Flare Traversable RT?       | N/A  |  |
| N/A                                     | Landing Length (in)   | N/A   | N/A  | DWS Provided?               | N/A  |  |
| N/A                                     | Landing Width (in)    | N/A   | N/A  | DWS Contrast?               | N/A  |  |
| N/A                                     | Landing Slope (%)     | N/A   | N/A  | DWS Length (in)             | N/A  |  |
| N/A                                     | Landing X Slope (%)   | N/A   | N/A  | DWS Full Width?             | N/A  |  |
| N/A                                     | Landing Curb? (Y/N)   | N/A   | N/A  | DWS Offset (in)             | N/A  |  |
| N/A                                     | Shared Landing?       | N/A   |      |                             |      |  |
| N/A                                     | Gutter Ponding?       | N/A   | N/A  | Gutter Slope (%)            | N/A  |  |
| N/A                                     | Gutter Lip Ht (in)    | N/A   | N/A  | Gutter X Slope (%)          | N/A  |  |
| N/A                                     | Painted X Walk1?      | No    | N/A  | Painted X Walk2?            | N/A  |  |
|                                         | X Walk 1 Direction    | To NE |      | X Walk 2 Direction          | N/A  |  |
| N/A                                     | X Walk 1 Width (in)   | N/A   | N/A  | X Walk 2 Width (in)         | N/A  |  |
|                                         | X Walk 1 Slope (%)    | 2.8   |      | X Walk 2 Slope (%)          | N/A  |  |
|                                         | X Walk 1 X Slope (%)  | 1.2   |      | X Walk 2 X Slope (%)        | N/A  |  |
| N/A                                     | Ramp inside XWalk1?   | N/A   | N/A  | Ramp inside XWalk2?         | N/A  |  |
|                                         | Road Slope (%)        | N/A   | N/A  | Clear Space?                | N/A  |  |
|                                         | Road X Slope (%)      | N/A   | N/A  | Clear Space to XWalk (in)   | N/A  |  |
| N/A                                     | Any Obstructions?     | N/A   | N/A  | Storm Grate/Utility Hazard? | N/A  |  |
|                                         | Obstruction Type      |       |      | Storm Grate/Utility Type    |      |  |
|                                         |                       | N/A   |      |                             | N/A  |  |
|                                         |                       |       | Yes  | Surface Condition? (G/P)    | Good |  |
|                                         |                       |       |      |                             |      |  |