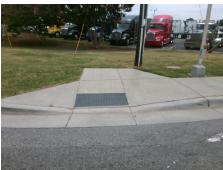

Possible Solutions: Remove & Replace Entire Ramp. Surveyor Notes: N/A PROW/ADA: Not Found, R304.5.1, R304.2.2, R304.5.3

Total Cost: 1850.00

| Field Measurements/Component Compliance |                       |       |      |                             |      |  |
|-----------------------------------------|-----------------------|-------|------|-----------------------------|------|--|
| Compl                                   | iance Description     | Data  | Comp | liance Description          | Data |  |
| N/A                                     | Ramp Length (in)      | 61.0  | No   | Ramp Slope (%)              | 12.9 |  |
| No                                      | Ramp Width (in)       | 47.5  | No   | Ramp XSlope (%)             | 2.1  |  |
| N/A                                     | Flare Type LT         | N/A   | N/A  | Flare Type RT               | N/A  |  |
| N/A                                     | Flare Slope LT (%)    | N/A   | N/A  | Flare Slope RT (%)          | N/A  |  |
| N/A                                     | Flare Traversable LT? | N/A   | N/A  | Flare Traversable RT?       | N/A  |  |
| N/A                                     | Landing Length (in)   | N/A   | N/A  | DWS Provided?               | N/A  |  |
| N/A                                     | Landing Width (in)    | N/A   | N/A  | DWS Contrast?               | N/A  |  |
| N/A                                     | Landing Slope (%)     | N/A   | N/A  | DWS Length (in)             | N/A  |  |
| N/A                                     | Landing X Slope (%)   | N/A   | N/A  | DWS Full Width?             | N/A  |  |
| N/A                                     | Landing Curb? (Y/N)   | N/A   | N/A  | DWS Offset (in)             | N/A  |  |
| N/A                                     | Shared Landing?       | N/A   |      |                             |      |  |
| N/A                                     | Gutter Ponding?       | N/A   | N/A  | Gutter Slope (%)            | N/A  |  |
| N/A                                     | Gutter Lip Ht (in)    | N/A   | N/A  | Gutter X Slope (%)          | N/A  |  |
| N/A                                     | Painted X Walk1?      | No    | N/A  | Painted X Walk2?            | N/A  |  |
|                                         | X Walk 1 Direction    | To NE |      | X Walk 2 Direction          | N/A  |  |
| N/A                                     | X Walk 1 Width (in)   | N/A   | N/A  | X Walk 2 Width (in)         | N/A  |  |
|                                         | X Walk 1 Slope (%)    | 2.8   |      | X Walk 2 Slope (%)          | N/A  |  |
|                                         | X Walk 1 X Slope (%)  | 1.2   |      | X Walk 2 X Slope (%)        | N/A  |  |
| N/A                                     | Ramp inside XWalk1?   | N/A   | N/A  | Ramp inside XWalk2?         | N/A  |  |
|                                         | Road Slope (%)        | N/A   | N/A  | Clear Space?                | N/A  |  |
|                                         | Road X Slope (%)      | N/A   | N/A  | Clear Space to XWalk (in)   | N/A  |  |
| N/A                                     | Any Obstructions?     | N/A   | N/A  | Storm Grate/Utility Hazard? | N/A  |  |
|                                         | Obstruction Type      |       |      | Storm Grate/Utility Type    |      |  |
|                                         |                       | N/A   |      |                             | N/A  |  |
|                                         |                       |       | Yes  | Surface Condition? (G/P)    | Good |  |
|                                         |                       |       |      |                             |      |  |