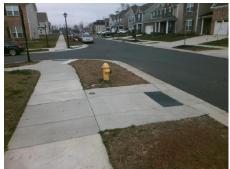

## Access Compliance Report Public Rights-of-Way (Curb Ramps)

Intersection ID: 53390Main Street:KELBURN\_LNCross Street: AGNEW\_DRLocation:SWADA ID: 9B2717781942Ramp Type:PerpInitial Pass/Fail:FailOverall Compliance: NoSeverity Score:10

PROW/ADA:

R304.5.1, R304.5.3

Total Cost: \$ 1850.00

| Field Measurements/Component Compliance |                       |       |      |                             |           |  |
|-----------------------------------------|-----------------------|-------|------|-----------------------------|-----------|--|
| Compliance Description                  |                       | Data  | Comp | liance Description          | tion Data |  |
| N/A                                     | Ramp Length (in)      | 95.0  | Yes  | Ramp Slope (%)              | 5.1       |  |
| No                                      | Ramp Width (in)       | 45.0  | No   | Ramp XSlope (%)             | 2.2       |  |
| N/A                                     | Flare Type LT         | N/A   | N/A  | Flare Type RT               | N/A       |  |
| N/A                                     | Flare Slope LT (%)    | N/A   | N/A  | Flare Slope RT (%)          | N/A       |  |
| N/A                                     | Flare Traversable LT? | N/A   | N/A  | Flare Traversable RT?       | N/A       |  |
| N/A                                     | Landing Length (in)   | N/A   | N/A  | DWS Provided?               | N/A       |  |
| N/A                                     | Landing Width (in)    | N/A   | N/A  | DWS Contrast?               | N/A       |  |
| N/A                                     | Landing Slope (%)     | N/A   | N/A  | DWS Length (in)             | N/A       |  |
| N/A                                     | Landing X Slope (%)   | N/A   | N/A  | DWS Full Width?             | N/A       |  |
| N/A                                     | Landing Curb? (Y/N)   | N/A   | N/A  | DWS Offset (in)             | N/A       |  |
| N/A                                     | Shared Landing?       | N/A   |      |                             |           |  |
| N/A                                     | Gutter Ponding?       | N/A   | N/A  | Gutter Slope (%)            | N/A       |  |
| N/A                                     | Gutter Lip Ht (in)    | N/A   | N/A  | Gutter X Slope (%)          | N/A       |  |
| N/A                                     | Painted X Walk1?      | No    | N/A  | Painted X Walk2?            | N/A       |  |
|                                         | X Walk 1 Direction    | To NE |      | X Walk 2 Direction          | N/A       |  |
| N/A                                     | X Walk 1 Width (in)   | N/A   | N/A  | X Walk 2 Width (in)         | N/A       |  |
|                                         | X Walk 1 Slope (%)    | 3.1   |      | X Walk 2 Slope (%)          | N/A       |  |
|                                         | X Walk 1 X Slope (%)  | 1.3   |      | X Walk 2 X Slope (%)        | N/A       |  |
| N/A                                     | Ramp inside XWalk1?   | N/A   | N/A  | Ramp inside XWalk2?         | N/A       |  |
|                                         | Road Slope (%)        | N/A   | N/A  | Clear Space?                | N/A       |  |
|                                         | Road X Slope (%)      | N/A   | N/A  | Clear Space to XWalk (in)   | N/A       |  |
| N/A                                     | Any Obstructions?     | N/A   | N/A  | Storm Grate/Utility Hazard? | N/A       |  |
|                                         | Obstruction Type      |       | l    | Storm Grate/Utility Type    |           |  |
|                                         |                       | N/A   |      |                             | N/A       |  |
|                                         |                       |       | Yes  | Surface Condition? (G/P)    | Good      |  |
|                                         |                       |       |      |                             |           |  |