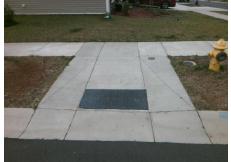

## Access Compliance Report Public Rights-of-Way (Curb Ramps)

Intersection ID: 53390Main Street:KELBURN\_LNCross Street: AGNEW\_DRLocation:SWADA ID: 9B2717781942Ramp Type:PerpInitial Pass/Fail:FailOverall Compliance: NoSeverity Score:10

PROW/ADA:

R304.5.1, R304.5.3

Total Cost: \$ 1850.00

| Field Measurements/Component Compliance |                       |       |      |                             |           |  |
|-----------------------------------------|-----------------------|-------|------|-----------------------------|-----------|--|
| Compliance Description                  |                       | Data  | Comp | liance Description          | tion Data |  |
| N/A                                     | Ramp Length (in)      | 95.0  | Yes  | Ramp Slope (%)              | 5.1       |  |
| No                                      | Ramp Width (in)       | 45.0  | No   | Ramp XSlope (%)             | 2.2       |  |
| N/A                                     | Flare Type LT         | N/A   | N/A  | Flare Type RT               | N/A       |  |
| N/A                                     | Flare Slope LT (%)    | N/A   | N/A  | Flare Slope RT (%)          | N/A       |  |
| N/A                                     | Flare Traversable LT? | N/A   | N/A  | Flare Traversable RT?       | N/A       |  |
| N/A                                     | Landing Length (in)   | N/A   | N/A  | DWS Provided?               | N/A       |  |
| N/A                                     | Landing Width (in)    | N/A   | N/A  | DWS Contrast?               | N/A       |  |
| N/A                                     | Landing Slope (%)     | N/A   | N/A  | DWS Length (in)             | N/A       |  |
| N/A                                     | Landing X Slope (%)   | N/A   | N/A  | DWS Full Width?             | N/A       |  |
| N/A                                     | Landing Curb? (Y/N)   | N/A   | N/A  | DWS Offset (in)             | N/A       |  |
| N/A                                     | Shared Landing?       | N/A   |      |                             |           |  |
| N/A                                     | Gutter Ponding?       | N/A   | N/A  | Gutter Slope (%)            | N/A       |  |
| N/A                                     | Gutter Lip Ht (in)    | N/A   | N/A  | Gutter X Slope (%)          | N/A       |  |
| N/A                                     | Painted X Walk1?      | No    | N/A  | Painted X Walk2?            | N/A       |  |
|                                         | X Walk 1 Direction    | To NE |      | X Walk 2 Direction          | N/A       |  |
| N/A                                     | X Walk 1 Width (in)   | N/A   | N/A  | X Walk 2 Width (in)         | N/A       |  |
|                                         | X Walk 1 Slope (%)    | 3.1   |      | X Walk 2 Slope (%)          | N/A       |  |
|                                         | X Walk 1 X Slope (%)  | 1.3   |      | X Walk 2 X Slope (%)        | N/A       |  |
| N/A                                     | Ramp inside XWalk1?   | N/A   | N/A  | Ramp inside XWalk2?         | N/A       |  |
|                                         | Road Slope (%)        | N/A   | N/A  | Clear Space?                | N/A       |  |
|                                         | Road X Slope (%)      | N/A   | N/A  | Clear Space to XWalk (in)   | N/A       |  |
| N/A                                     | Any Obstructions?     | N/A   | N/A  | Storm Grate/Utility Hazard? | N/A       |  |
|                                         | Obstruction Type      |       | l    | Storm Grate/Utility Type    |           |  |
|                                         |                       | N/A   |      |                             | N/A       |  |
|                                         |                       |       | Yes  | Surface Condition? (G/P)    | Good      |  |
|                                         |                       |       |      |                             |           |  |