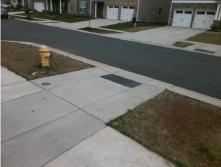

## Access Compliance Report Public Rights-of-Way (Curb Ramps)

Intersection ID: 53390Main Street:KELBURN\_LNCross Street: AGNEW\_DRLocation:SWADA ID: 9B2717781942Ramp Type:PerpInitial Pass/Fail:FailOverall Compliance: NoSeverity Score:10

PROW/ADA:

R304.5.1, R304.5.3

Total Cost: \$ 1850.00

| Field Measurements/Component Compliance |                       |       |      |                             |           |  |
|-----------------------------------------|-----------------------|-------|------|-----------------------------|-----------|--|
| Compliance Description                  |                       | Data  | Comp | liance Description          | tion Data |  |
| N/A                                     | Ramp Length (in)      | 95.0  | Yes  | Ramp Slope (%)              | 5.1       |  |
| No                                      | Ramp Width (in)       | 45.0  | No   | Ramp XSlope (%)             | 2.2       |  |
| N/A                                     | Flare Type LT         | N/A   | N/A  | Flare Type RT               | N/A       |  |
| N/A                                     | Flare Slope LT (%)    | N/A   | N/A  | Flare Slope RT (%)          | N/A       |  |
| N/A                                     | Flare Traversable LT? | N/A   | N/A  | Flare Traversable RT?       | N/A       |  |
| N/A                                     | Landing Length (in)   | N/A   | N/A  | DWS Provided?               | N/A       |  |
| N/A                                     | Landing Width (in)    | N/A   | N/A  | DWS Contrast?               | N/A       |  |
| N/A                                     | Landing Slope (%)     | N/A   | N/A  | DWS Length (in)             | N/A       |  |
| N/A                                     | Landing X Slope (%)   | N/A   | N/A  | DWS Full Width?             | N/A       |  |
| N/A                                     | Landing Curb? (Y/N)   | N/A   | N/A  | DWS Offset (in)             | N/A       |  |
| N/A                                     | Shared Landing?       | N/A   |      |                             |           |  |
| N/A                                     | Gutter Ponding?       | N/A   | N/A  | Gutter Slope (%)            | N/A       |  |
| N/A                                     | Gutter Lip Ht (in)    | N/A   | N/A  | Gutter X Slope (%)          | N/A       |  |
| N/A                                     | Painted X Walk1?      | No    | N/A  | Painted X Walk2?            | N/A       |  |
|                                         | X Walk 1 Direction    | To NE |      | X Walk 2 Direction          | N/A       |  |
| N/A                                     | X Walk 1 Width (in)   | N/A   | N/A  | X Walk 2 Width (in)         | N/A       |  |
|                                         | X Walk 1 Slope (%)    | 3.1   |      | X Walk 2 Slope (%)          | N/A       |  |
|                                         | X Walk 1 X Slope (%)  | 1.3   |      | X Walk 2 X Slope (%)        | N/A       |  |
| N/A                                     | Ramp inside XWalk1?   | N/A   | N/A  | Ramp inside XWalk2?         | N/A       |  |
|                                         | Road Slope (%)        | N/A   | N/A  | Clear Space?                | N/A       |  |
|                                         | Road X Slope (%)      | N/A   | N/A  | Clear Space to XWalk (in)   | N/A       |  |
| N/A                                     | Any Obstructions?     | N/A   | N/A  | Storm Grate/Utility Hazard? | N/A       |  |
|                                         | Obstruction Type      |       | l    | Storm Grate/Utility Type    |           |  |
|                                         |                       | N/A   |      |                             | N/A       |  |
|                                         |                       |       | Yes  | Surface Condition? (G/P)    | Good      |  |
|                                         |                       |       |      |                             |           |  |