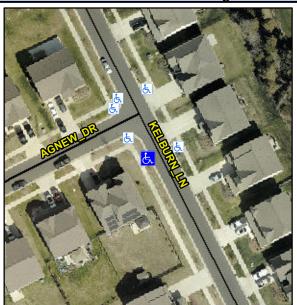

## Access Compliance Report Public Rights-of-Way (Curb Ramps)

Intersection ID: 53390Main Street:KELBURN\_LNCross Street: AGNEW\_DRLocation:SWADA ID: 9B2717781942Ramp Type:PerpInitial Pass/Fail:FailOverall Compliance: NoSeverity Score:10

## Field Measurements/Component Compliance

Street 1 Name

KELBURN LN

Stop Condition-Street 2

None

Street 2 Name

N/A

Stop Condition-Street 1