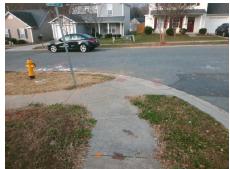

## Field Measurements/Component Compliance

Street 1 Name
Stop Condition-Street 2
Street 2 Name
Stop Condition-Street 1

PEACHPARK LN StopSign CRANDON DR None Possible Solutions:

Remove & Replace Curb Ramp With Two New Directional Ramps or Equivalent.

Surveyor Notes:

N/A

PROW/ADA:

Not Found, R304.2.2, R304.5.3

Total Cost: \$ 3200.00

| Field Measurements/Component Compilance |                        |      |                             |                             |      |
|-----------------------------------------|------------------------|------|-----------------------------|-----------------------------|------|
| Comp                                    | Compliance Description |      | Data Compliance Description |                             | Data |
| N/A                                     | Ramp Length (in)       | 53.0 | No                          | Ramp Slope (%)              | 8.6  |
| Yes                                     | Ramp Width (in)        | 67.0 | No                          | Ramp XSlope (%)             | 4.4  |
| N/A                                     | Flare Type LT          | N/A  | N/A                         | Flare Type RT               | N/A  |
| N/A                                     | Flare Slope LT (%)     | N/A  | N/A                         | Flare Slope RT (%)          | N/A  |
| N/A                                     | Flare Traversable LT?  | N/A  | N/A                         | Flare Traversable RT?       | N/A  |
| N/A                                     | Landing Length (in)    | N/A  | N/A                         | DWS Provided?               | N/A  |
| N/A                                     | Landing Width (in)     | N/A  | N/A                         | DWS Contrast?               | N/A  |
| N/A                                     | Landing Slope (%)      | N/A  | N/A                         | DWS Length (in)             | N/A  |
| N/A                                     | Landing X Slope (%)    | N/A  | N/A                         | DWS Full Width?             | N/A  |
| N/A                                     | Landing Curb? (Y/N)    | N/A  | N/A                         | DWS Offset (in)             | N/A  |
| N/A                                     | Shared Landing?        | N/A  |                             |                             |      |
| N/A                                     | Gutter Ponding?        | N/A  | N/A                         | Gutter Slope (%)            | N/A  |
| N/A                                     | Gutter Lip Ht (in)     | N/A  | N/A                         | Gutter X Slope (%)          | N/A  |
| N/A                                     | Painted X Walk1?       | No   | N/A                         | Painted X Walk2?            | No   |
|                                         | X Walk 1 Direction     | To N |                             | X Walk 2 Direction          | To W |
| N/A                                     | X Walk 1 Width (in)    | N/A  | N/A                         | X Walk 2 Width (in)         | N/A  |
|                                         | X Walk 1 Slope (%)     | 2.6  |                             | X Walk 2 Slope (%)          | 3.6  |
|                                         | X Walk 1 X Slope (%)   | 3.9  |                             | X Walk 2 X Slope (%)        | 4.6  |
| N/A                                     | Ramp inside XWalk1?    | N/A  | N/A                         | Ramp inside XWalk2?         | N/A  |
|                                         | Road Slope (%)         | 4.3  | N/A                         | Clear Space?                | N/A  |
|                                         | Road X Slope (%)       | 0.5  | N/A                         | Clear Space to XWalk (in)   | N/A  |
| N/A                                     | Any Obstructions?      | N/A  | N/A                         | Storm Grate/Utility Hazard? | N/A  |
|                                         | Obstruction Type       |      | l                           | Storm Grate/Utility Type    |      |
|                                         |                        | N/A  |                             |                             | N/A  |
|                                         |                        |      | Yes                         | Surface Condition? (G/P)    | Good |