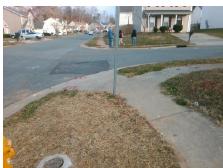

## Field Measurements/Component Compliance

Street 1 Name
Stop Condition-Street 2
Street 2 Name
Stop Condition-Street 1

PEACHPARK LN StopSign CRANDON DR None Possible Solutions:

Remove & Replace Curb Ramp With Two New Directional Ramps or Equivalent.

Surveyor Notes:

N/A

PROW/ADA:

Not Found, R304.2.2, R304.5.3

Total Cost: \$ 3200.00

| Field Measurements/Component Compilance |                        |      |                             |                             |      |
|-----------------------------------------|------------------------|------|-----------------------------|-----------------------------|------|
| Comp                                    | Compliance Description |      | Data Compliance Description |                             | Data |
| N/A                                     | Ramp Length (in)       | 53.0 | No                          | Ramp Slope (%)              | 8.6  |
| Yes                                     | Ramp Width (in)        | 67.0 | No                          | Ramp XSlope (%)             | 4.4  |
| N/A                                     | Flare Type LT          | N/A  | N/A                         | Flare Type RT               | N/A  |
| N/A                                     | Flare Slope LT (%)     | N/A  | N/A                         | Flare Slope RT (%)          | N/A  |
| N/A                                     | Flare Traversable LT?  | N/A  | N/A                         | Flare Traversable RT?       | N/A  |
| N/A                                     | Landing Length (in)    | N/A  | N/A                         | DWS Provided?               | N/A  |
| N/A                                     | Landing Width (in)     | N/A  | N/A                         | DWS Contrast?               | N/A  |
| N/A                                     | Landing Slope (%)      | N/A  | N/A                         | DWS Length (in)             | N/A  |
| N/A                                     | Landing X Slope (%)    | N/A  | N/A                         | DWS Full Width?             | N/A  |
| N/A                                     | Landing Curb? (Y/N)    | N/A  | N/A                         | DWS Offset (in)             | N/A  |
| N/A                                     | Shared Landing?        | N/A  |                             |                             |      |
| N/A                                     | Gutter Ponding?        | N/A  | N/A                         | Gutter Slope (%)            | N/A  |
| N/A                                     | Gutter Lip Ht (in)     | N/A  | N/A                         | Gutter X Slope (%)          | N/A  |
| N/A                                     | Painted X Walk1?       | No   | N/A                         | Painted X Walk2?            | No   |
|                                         | X Walk 1 Direction     | To N |                             | X Walk 2 Direction          | To W |
| N/A                                     | X Walk 1 Width (in)    | N/A  | N/A                         | X Walk 2 Width (in)         | N/A  |
|                                         | X Walk 1 Slope (%)     | 2.6  |                             | X Walk 2 Slope (%)          | 3.6  |
|                                         | X Walk 1 X Slope (%)   | 3.9  |                             | X Walk 2 X Slope (%)        | 4.6  |
| N/A                                     | Ramp inside XWalk1?    | N/A  | N/A                         | Ramp inside XWalk2?         | N/A  |
|                                         | Road Slope (%)         | 4.3  | N/A                         | Clear Space?                | N/A  |
|                                         | Road X Slope (%)       | 0.5  | N/A                         | Clear Space to XWalk (in)   | N/A  |
| N/A                                     | Any Obstructions?      | N/A  | N/A                         | Storm Grate/Utility Hazard? | N/A  |
|                                         | Obstruction Type       |      | l                           | Storm Grate/Utility Type    |      |
|                                         |                        | N/A  |                             |                             | N/A  |
|                                         |                        |      | Yes                         | Surface Condition? (G/P)    | Good |