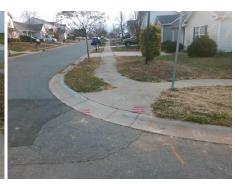

## Field Measurements/Component Compliance

Street 1 Name
Stop Condition-Street 2
Street 2 Name
Stop Condition-Street 1

PEACHPARK LN StopSign CRANDON DR None Possible Solutions:

Remove & Replace Curb Ramp With Two New Directional Ramps or Equivalent.

Surveyor Notes:

N/A

PROW/ADA:

Not Found, R304.2.2, R304.5.3

Total Cost: \$ 3200.00

| Field Measurements/Component Compilance |                        |      |                             |                             |      |
|-----------------------------------------|------------------------|------|-----------------------------|-----------------------------|------|
| Comp                                    | Compliance Description |      | Data Compliance Description |                             | Data |
| N/A                                     | Ramp Length (in)       | 53.0 | No                          | Ramp Slope (%)              | 8.6  |
| Yes                                     | Ramp Width (in)        | 67.0 | No                          | Ramp XSlope (%)             | 4.4  |
| N/A                                     | Flare Type LT          | N/A  | N/A                         | Flare Type RT               | N/A  |
| N/A                                     | Flare Slope LT (%)     | N/A  | N/A                         | Flare Slope RT (%)          | N/A  |
| N/A                                     | Flare Traversable LT?  | N/A  | N/A                         | Flare Traversable RT?       | N/A  |
| N/A                                     | Landing Length (in)    | N/A  | N/A                         | DWS Provided?               | N/A  |
| N/A                                     | Landing Width (in)     | N/A  | N/A                         | DWS Contrast?               | N/A  |
| N/A                                     | Landing Slope (%)      | N/A  | N/A                         | DWS Length (in)             | N/A  |
| N/A                                     | Landing X Slope (%)    | N/A  | N/A                         | DWS Full Width?             | N/A  |
| N/A                                     | Landing Curb? (Y/N)    | N/A  | N/A                         | DWS Offset (in)             | N/A  |
| N/A                                     | Shared Landing?        | N/A  |                             |                             |      |
| N/A                                     | Gutter Ponding?        | N/A  | N/A                         | Gutter Slope (%)            | N/A  |
| N/A                                     | Gutter Lip Ht (in)     | N/A  | N/A                         | Gutter X Slope (%)          | N/A  |
| N/A                                     | Painted X Walk1?       | No   | N/A                         | Painted X Walk2?            | No   |
|                                         | X Walk 1 Direction     | To N |                             | X Walk 2 Direction          | To W |
| N/A                                     | X Walk 1 Width (in)    | N/A  | N/A                         | X Walk 2 Width (in)         | N/A  |
|                                         | X Walk 1 Slope (%)     | 2.6  |                             | X Walk 2 Slope (%)          | 3.6  |
|                                         | X Walk 1 X Slope (%)   | 3.9  |                             | X Walk 2 X Slope (%)        | 4.6  |
| N/A                                     | Ramp inside XWalk1?    | N/A  | N/A                         | Ramp inside XWalk2?         | N/A  |
|                                         | Road Slope (%)         | 4.3  | N/A                         | Clear Space?                | N/A  |
|                                         | Road X Slope (%)       | 0.5  | N/A                         | Clear Space to XWalk (in)   | N/A  |
| N/A                                     | Any Obstructions?      | N/A  | N/A                         | Storm Grate/Utility Hazard? | N/A  |
|                                         | Obstruction Type       |      | l                           | Storm Grate/Utility Type    |      |
|                                         |                        | N/A  |                             |                             | N/A  |
|                                         |                        |      | Yes                         | Surface Condition? (G/P)    | Good |