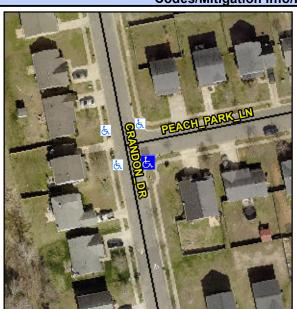

## Access Compliance Report Public Rights-of-Way (Curb Ramps)

Intersection ID: 44296 Main Street: PEACH\_PARK\_LN Cross Street: CRANDON\_DR Location: SE

ADA ID: 9B2A43D0A890 Ramp Type: PerpDiag Initial Pass/Fail: Fail Overall Compliance: No Severity Score: 13.75

## Field Measurements/Component Compliance

Street 1 Name
Stop Condition-Street 2
Street 2 Name
Stop Condition-Street 1

PEACHPARK LN StopSign CRANDON DR None Possible Solutions:

Remove & Replace Curb Ramp With Two New Directional Ramps or Equivalent.