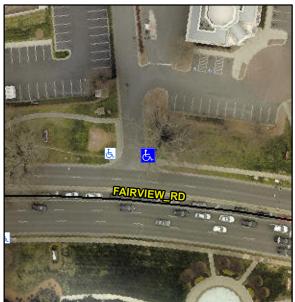

## Access Compliance Report Public Rights-of-Way (Curb Ramps)

Intersection ID: 10026307Main Street: FAIRVIEW\_RDCross Street: N/ALocation:NEADA ID: 9B2A5C1FC27BRamp Type: PerpInitial Pass/Fail: FailOverall Compliance: NoSeverity Score:25