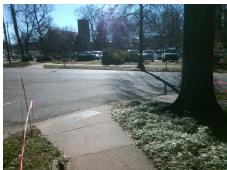

## Field Measurements/Component Compliance

Street 1 Name
Stop Condition-Street 1
Street 2 Name
Stop Condition-Street 2

HOPEDALE AV StopSign QUEENS RD None Possible Solutions:

Remove & Replace Curb Ramp With Two New Directional Ramps or Equivalent.

Surveyor Notes:

N/A

PROW/ADA:

Not Found, R304.5.3

Total Cost: \$ 3200.00

| Field Measurements/Component Compliance |                        |                       |       |                        |                             |       |
|-----------------------------------------|------------------------|-----------------------|-------|------------------------|-----------------------------|-------|
|                                         | Compliance Description |                       | Data  | Compliance Description |                             | Data  |
|                                         | N/A                    | Ramp Length (in)      | 46.0  | Yes                    | BlendTrans Slope (%)        | 3.3   |
|                                         | Yes                    | Ramp Width (in)       | 48.0  | No                     | BlendTrans XSlope (%)       | 5.1   |
|                                         | N/A                    | Flare Type LT         | N/A   | N/A                    | Flare Type RT               | N/A   |
|                                         | N/A                    | Flare Slope LT (%)    | N/A   | N/A                    | Flare Slope RT (%)          | N/A   |
|                                         | N/A                    | Flare Traversable LT? | N/A   | N/A                    | Flare Traversable RT?       | N/A   |
|                                         | N/A                    | Landing Length (in)   | N/A   | N/A                    | DWS Provided?               | N/A   |
|                                         | N/A                    | Landing Width (in)    | N/A   | N/A                    | DWS Contrast?               | N/A   |
|                                         | N/A                    | Landing Slope (%)     | N/A   | N/A                    | DWS Length (in)             | N/A   |
|                                         | N/A                    | Landing X Slope (%)   | N/A   | N/A                    | DWS Full Width?             | N/A   |
|                                         | N/A                    | Landing Curb? (Y/N)   | N/A   | N/A                    | DWS Offset (in)             | N/A   |
|                                         | N/A                    | Shared Landing?       | N/A   |                        |                             |       |
|                                         | N/A                    | Gutter Ponding?       | N/A   | N/A                    | Gutter Slope (%)            | N/A   |
|                                         | N/A                    | Gutter Lip Ht (in)    | N/A   | N/A                    | Gutter X Slope (%)          | N/A   |
|                                         | N/A                    | Painted X Walk1?      | No    | N/A                    | Painted X Walk2?            | No    |
|                                         |                        | X Walk 1 Direction    | To SE |                        | X Walk 2 Direction          | To NE |
|                                         |                        | X Walk 1 Width (in)   | N/A   |                        | X Walk 2 Width (in)         | N/A   |
|                                         |                        | X Walk 1 Slope (%)    | 4.5   |                        | X Walk 2 Slope (%)          | 7.2   |
|                                         |                        | X Walk 1 X Slope (%)  | 5.9   |                        | X Walk 2 X Slope (%)        | 2.9   |
|                                         | N/A                    | Ramp inside XWalk1?   | N/A   | N/A                    | Ramp inside XWalk2?         | N/A   |
|                                         |                        | Road Slope (%)        | 5.4   |                        | Clear Space?                | N/A   |
|                                         |                        | Road X Slope (%)      | 6.0   | N/A                    | Clear Space to XWalk (in)   | N/A   |
|                                         | N/A                    | Any Obstructions?     | N/A   | N/A                    | Storm Grate/Utility Hazard? | N/A   |
|                                         |                        | Obstruction Type      |       |                        | Storm Grate/Utility Type    |       |
|                                         |                        |                       |       |                        |                             |       |