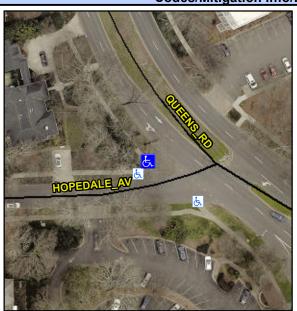

## Access Compliance Report Public Rights-of-Way (Curb Ramps)

N/A

Good

13.0

Intersection ID: 15762 Main Street: HOPEDALE\_AV Cross Street: QUEENS\_RD Location: W

ADA ID: 9B2BDC1B0F2B Ramp Type: BlendTrans2 Initial Pass/Fail: Fail Overall Compliance: No Severity Score: 12.5