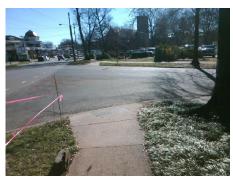

## Field Measurements/Component Compliance

Street 1 Name
Stop Condition-Street 1
Street 2 Name
Stop Condition-Street 2

HOPEDALE AV StopSign QUEENS RD None Possible Solutions:

Remove & Replace Curb Ramp With Two New Directional Ramps or Equivalent.

Surveyor Notes:

N/A

PROW/ADA:

Not Found, R304.5.3

Total Cost: \$ 3200.00

| Field Measurements/Component Compliance |                        |                       |       |                        |                             |       |
|-----------------------------------------|------------------------|-----------------------|-------|------------------------|-----------------------------|-------|
|                                         | Compliance Description |                       | Data  | Compliance Description |                             | Data  |
|                                         | N/A                    | Ramp Length (in)      | 46.0  | Yes                    | BlendTrans Slope (%)        | 3.3   |
|                                         | Yes                    | Ramp Width (in)       | 48.0  | No                     | BlendTrans XSlope (%)       | 5.1   |
|                                         | N/A                    | Flare Type LT         | N/A   | N/A                    | Flare Type RT               | N/A   |
|                                         | N/A                    | Flare Slope LT (%)    | N/A   | N/A                    | Flare Slope RT (%)          | N/A   |
|                                         | N/A                    | Flare Traversable LT? | N/A   | N/A                    | Flare Traversable RT?       | N/A   |
|                                         | N/A                    | Landing Length (in)   | N/A   | N/A                    | DWS Provided?               | N/A   |
|                                         | N/A                    | Landing Width (in)    | N/A   | N/A                    | DWS Contrast?               | N/A   |
|                                         | N/A                    | Landing Slope (%)     | N/A   | N/A                    | DWS Length (in)             | N/A   |
|                                         | N/A                    | Landing X Slope (%)   | N/A   | N/A                    | DWS Full Width?             | N/A   |
|                                         | N/A                    | Landing Curb? (Y/N)   | N/A   | N/A                    | DWS Offset (in)             | N/A   |
|                                         | N/A                    | Shared Landing?       | N/A   |                        |                             |       |
|                                         | N/A                    | Gutter Ponding?       | N/A   | N/A                    | Gutter Slope (%)            | N/A   |
|                                         | N/A                    | Gutter Lip Ht (in)    | N/A   | N/A                    | Gutter X Slope (%)          | N/A   |
|                                         | N/A                    | Painted X Walk1?      | No    | N/A                    | Painted X Walk2?            | No    |
|                                         |                        | X Walk 1 Direction    | To SE |                        | X Walk 2 Direction          | To NE |
|                                         |                        | X Walk 1 Width (in)   | N/A   |                        | X Walk 2 Width (in)         | N/A   |
|                                         |                        | X Walk 1 Slope (%)    | 4.5   |                        | X Walk 2 Slope (%)          | 7.2   |
|                                         |                        | X Walk 1 X Slope (%)  | 5.9   |                        | X Walk 2 X Slope (%)        | 2.9   |
|                                         | N/A                    | Ramp inside XWalk1?   | N/A   | N/A                    | Ramp inside XWalk2?         | N/A   |
|                                         |                        | Road Slope (%)        | 5.4   |                        | Clear Space?                | N/A   |
|                                         |                        | Road X Slope (%)      | 6.0   | N/A                    | Clear Space to XWalk (in)   | N/A   |
|                                         | N/A                    | Any Obstructions?     | N/A   | N/A                    | Storm Grate/Utility Hazard? | N/A   |
|                                         |                        | Obstruction Type      |       |                        | Storm Grate/Utility Type    |       |
|                                         |                        |                       |       |                        |                             |       |