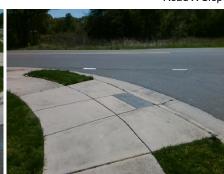

N/A

Intersection ID: N/A Main Street: SILVAIRE FARM RD Cross Street: SLEDGE RD Location: NE **Overall Compliance: No** ADA ID: 9B336017B22F Ramp Type: Combination1 Initial Pass/Fail: Fail Severity Score: 13.75

48.0

N/A

No

Flare Traversable LT?

Ramp XSlope LT (%)

StopSign Street 1 Name Stop Condition-Street 1 SILVAIRE FARM RD N/A Street 2 Name Stop Condition-Street 2 N/A

| Possible Solutions:           | Compli | ance   | Description    |
|-------------------------------|--------|--------|----------------|
| Remove & Replace Entire Ramp. | N/A    | Ramp   | Length LT (in  |
| ·                             | Yes    | Ramp   | Width LT (in)  |
|                               | Yes    | Ramp   | Slope LT (%)   |
|                               | No     | Ramp   | XSlope LT (%   |
|                               | N/A    | Ramp   | Length (in)    |
|                               | Yes    | Ramp   | Width (in)     |
| Surveyor Notes:               | N/A    | Flare  | Type LT        |
| LT RP < 5%, RT RP < 5%        | N/A    | Flare  | Slope LT (%)   |
|                               | N/A    | Flare  | Traversable L  |
|                               | N/A    | Landi  | ng Length (in) |
|                               | N/A    | Landi  | ng Width (in)  |
| PROW/ADA:                     | N/A    | Landi  | ng Slope (%)   |
| Not Found, R304.2.2, R304.5.3 | N/A    | Landi  | ng X Slope (%  |
|                               | N/A    | Landi  | ng Curb? (Y/N  |
|                               | N/A    | Share  | d Landing?     |
|                               | N/A    | Gutte  | r Ponding?     |
|                               | N/A    | Gutte  | r Lip Ht (in)  |
|                               | N/A    | Painte | ed X Walk1?    |
|                               |        | X Wal  | k 1 Direction  |
|                               |        | X Wal  | k 1 Width (in) |
|                               |        | X Wal  | k 1 Slope (%)  |