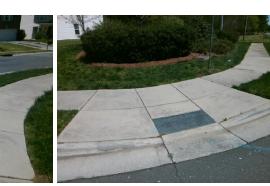

N/A

Intersection ID: N/A Main Street: SILVAIRE FARM RD Cross Street: SLEDGE RD Location: NE **Overall Compliance: No** ADA ID: 9B336017B22F Ramp Type: Combination1 Initial Pass/Fail: Fail Severity Score: 13.75

48.0

N/A

No

Flare Traversable LT?

Ramp XSlope LT (%)

StopSign Street 1 Name Stop Condition-Street 1 SILVAIRE FARM RD N/A Street 2 Name Stop Condition-Street 2 N/A

| Possible Solutions:           | Compli | ance   | Description    |
|-------------------------------|--------|--------|----------------|
| Remove & Replace Entire Ramp. | N/A    | Ramp   | Length LT (in  |
| ·                             | Yes    | Ramp   | Width LT (in)  |
|                               | Yes    | Ramp   | Slope LT (%)   |
|                               | No     | Ramp   | XSlope LT (%   |
|                               | N/A    | Ramp   | Length (in)    |
|                               | Yes    | Ramp   | Width (in)     |
| Surveyor Notes:               | N/A    | Flare  | Type LT        |
| LT RP < 5%, RT RP < 5%        | N/A    | Flare  | Slope LT (%)   |
|                               | N/A    | Flare  | Traversable L  |
|                               | N/A    | Landi  | ng Length (in) |
|                               | N/A    | Landi  | ng Width (in)  |
| PROW/ADA:                     | N/A    | Landi  | ng Slope (%)   |
| Not Found, R304.2.2, R304.5.3 | N/A    | Landi  | ng X Slope (%  |
|                               | N/A    | Landi  | ng Curb? (Y/N  |
|                               | N/A    | Share  | d Landing?     |
|                               | N/A    | Gutte  | r Ponding?     |
|                               | N/A    | Gutte  | r Lip Ht (in)  |
|                               | N/A    | Painte | ed X Walk1?    |
|                               |        | X Wal  | k 1 Direction  |
|                               |        | X Wal  | k 1 Width (in) |
|                               |        | X Wal  | k 1 Slope (%)  |