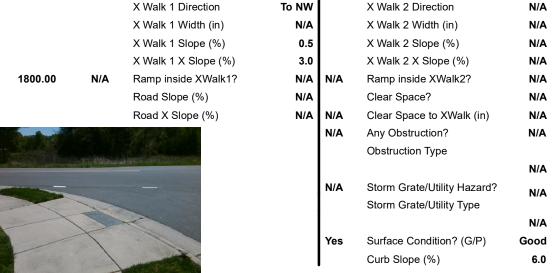

DWS Provided?

**DWS Contrast?** 

DWS Length (in)

DWS Full Width?

DWS Offset (in)

Gutter Slope (%)

Gutter X Slope (%)

Painted X Walk2?

48.0

N/A

No

Flare Traversable LT?

Ramp XSlope LT (%)

StopSign Street 1 Name Stop Condition-Street 1 SILVAIRE FARM RD N/A Street 2 Name Stop Condition-Street 2 N/A

| Possible Solutions:           | Compli | ance   | Description    |
|-------------------------------|--------|--------|----------------|
| Remove & Replace Entire Ramp. | N/A    | Ramp   | Length LT (in  |
| ·                             | Yes    | Ramp   | Width LT (in)  |
|                               | Yes    | Ramp   | Slope LT (%)   |
|                               | No     | Ramp   | XSlope LT (%   |
|                               | N/A    | Ramp   | Length (in)    |
|                               | Yes    | Ramp   | Width (in)     |
| Surveyor Notes:               | N/A    | Flare  | Type LT        |
| LT RP < 5%, RT RP < 5%        | N/A    | Flare  | Slope LT (%)   |
|                               | N/A    | Flare  | Traversable L  |
|                               | N/A    | Landi  | ng Length (in) |
|                               | N/A    | Landi  | ng Width (in)  |
| PROW/ADA:                     | N/A    | Landi  | ng Slope (%)   |
| Not Found, R304.2.2, R304.5.3 | N/A    | Landi  | ng X Slope (%  |
|                               | N/A    | Landi  | ng Curb? (Y/N  |
|                               | N/A    | Share  | d Landing?     |
|                               | N/A    | Gutte  | r Ponding?     |
|                               | N/A    | Gutte  | r Lip Ht (in)  |
|                               | N/A    | Painte | ed X Walk1?    |
|                               |        | X Wal  | k 1 Direction  |
|                               |        | X Wal  | k 1 Width (in) |
|                               |        | X Wal  | k 1 Slope (%)  |