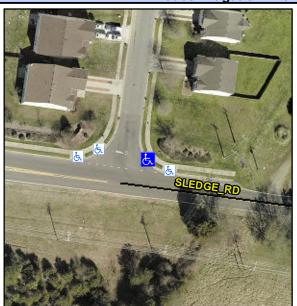

N/A

Intersection ID: N/A Main Street: SILVAIRE FARM RD Cross Street: SLEDGE RD Location: NE **Overall Compliance: No** ADA ID: 9B336017B22F Ramp Type: Combination1 Initial Pass/Fail: Fail Severity Score: 13.75