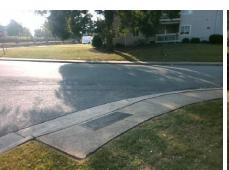

## Field Measurements/Component Compliance

Street 1 Name Stop Condition-Street 2 Street 2 Name Stop Condition-Street 1 **N CLARKSON ST** None **ENTRANCE** None

Possible Solutions: **Remove & Replace Curb Ramp With Two New Directional Ramps or** Equivalent.

N/A

PROW/ADA:

Total Cost:

R304.5.1, R304.2.2

3200.00

| Comp | liance Description    | Data  | Comp | liance | Description           | Data |
|------|-----------------------|-------|------|--------|-----------------------|------|
| N/A  | Ramp Length (in)      | 48.0  | No   | Ramp   | Slope (%)             | 13.0 |
| No   | Ramp Width (in)       | 44.0  | Yes  | Ramp   | XSlope (%)            | 1.3  |
| N/A  | Flare Type LT         | N/A   | N/A  | Flare  | Type RT               | N/A  |
| N/A  | Flare Slope LT (%)    | N/A   | N/A  | Flare  | Slope RT (%)          | N/A  |
| N/A  | Flare Traversable LT? | N/A   | N/A  | Flare  | Traversable RT?       | N/A  |
| N/A  | Landing Length (in)   | N/A   | N/A  | DWS    | Provided?             | N/A  |
| N/A  | Landing Width (in)    | N/A   | N/A  | DWS    | Contrast?             | N/A  |
| N/A  | Landing Slope (%)     | N/A   | N/A  | DWS    | Length (in)           | N/A  |
| N/A  | Landing X Slope (%)   | N/A   | N/A  | DWS    | Full Width?           | N/A  |
| N/A  | Landing Curb? (Y/N)   | N/A   | N/A  | DWS    | Offset (in)           | N/A  |
| N/A  | Shared Landing?       | N/A   |      |        |                       |      |
| N/A  | Gutter Ponding?       | N/A   | N/A  | Gutte  | r Slope (%)           | N/A  |
| N/A  | Gutter Lip Ht (in)    | N/A   | N/A  | Gutte  | r X Slope (%)         | N/A  |
| N/A  | Painted X Walk1?      | No    | N/A  | Painte | ed X Walk2?           | No   |
|      | X Walk 1 Direction    | To NE |      | X Wal  | k 2 Direction         | To E |
| N/A  | X Walk 1 Width (in)   | N/A   | N/A  | X Wal  | k 2 Width (in)        | N/A  |
|      | X Walk 1 Slope (%)    | 4.6   |      | X Wal  | k 2 Slope (%)         | 3.7  |
|      | X Walk 1 X Slope (%)  | 6.9   |      | X Wal  | k 2 X Slope (%)       | 0.5  |
| N/A  | Ramp inside XWalk1?   | N/A   | N/A  | Ramp   | inside XWalk2?        | N/A  |
|      | Road Slope (%)        | 2.1   | N/A  | Clear  | Space?                | N/A  |
|      | Road X Slope (%)      | 0.6   | N/A  | Clear  | Space to XWalk (in)   | N/A  |
| N/A  | Any Obstructions?     | N/A   | N/A  | Storm  | Grate/Utility Hazard? | N/A  |
|      | Obstruction Type      |       |      | Storm  | Grate/Utility Type    |      |
|      |                       | N/A   |      |        |                       | N/A  |
|      |                       |       | ١.,  |        |                       |      |