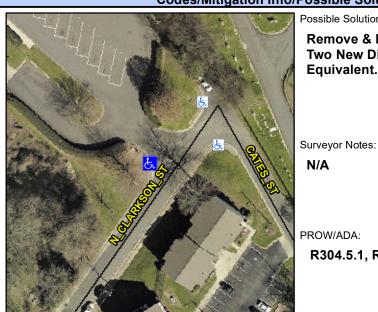

## **Access Compliance Report Public Rights-of-Way** (Curb Ramps)

Intersection ID: 10032528 Main Street: N CLARKSON ST **Cross Street: N/A** Location: SW ADA ID: 9B37D1930E7E Ramp Type: PerpDiag Initial Pass/Fail: Fail **Overall Compliance: No** Severity Score: 33.75

## Field Measurements/Component Compliance

Street 1 Name Stop Condition-Street 2 Street 2 Name Stop Condition-Street 1 **N CLARKSON ST** None **ENTRANCE** None

Possible Solutions: **Remove & Replace Curb Ramp With Two New Directional Ramps or** Equivalent.