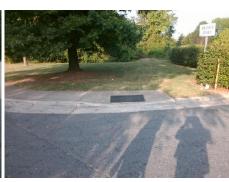

## Field Measurements/Component Compliance

Street 1 Name Stop Condition-Street 2 Street 2 Name Stop Condition-Street 1 **N CLARKSON ST** None **ENTRANCE** None

Possible Solutions: **Remove & Replace Curb Ramp With Two New Directional Ramps or** Equivalent.

N/A

PROW/ADA:

Total Cost:

R304.5.1, R304.2.2

3200.00

| Comp | liance Description    | Data  | Comp | liance | Description           | Data |
|------|-----------------------|-------|------|--------|-----------------------|------|
| N/A  | Ramp Length (in)      | 48.0  | No   | Ramp   | Slope (%)             | 13.0 |
| No   | Ramp Width (in)       | 44.0  | Yes  | Ramp   | XSlope (%)            | 1.3  |
| N/A  | Flare Type LT         | N/A   | N/A  | Flare  | Type RT               | N/A  |
| N/A  | Flare Slope LT (%)    | N/A   | N/A  | Flare  | Slope RT (%)          | N/A  |
| N/A  | Flare Traversable LT? | N/A   | N/A  | Flare  | Traversable RT?       | N/A  |
| N/A  | Landing Length (in)   | N/A   | N/A  | DWS    | Provided?             | N/A  |
| N/A  | Landing Width (in)    | N/A   | N/A  | DWS    | Contrast?             | N/A  |
| N/A  | Landing Slope (%)     | N/A   | N/A  | DWS    | Length (in)           | N/A  |
| N/A  | Landing X Slope (%)   | N/A   | N/A  | DWS    | Full Width?           | N/A  |
| N/A  | Landing Curb? (Y/N)   | N/A   | N/A  | DWS    | Offset (in)           | N/A  |
| N/A  | Shared Landing?       | N/A   |      |        |                       |      |
| N/A  | Gutter Ponding?       | N/A   | N/A  | Gutte  | r Slope (%)           | N/A  |
| N/A  | Gutter Lip Ht (in)    | N/A   | N/A  | Gutte  | r X Slope (%)         | N/A  |
| N/A  | Painted X Walk1?      | No    | N/A  | Painte | ed X Walk2?           | No   |
|      | X Walk 1 Direction    | To NE |      | X Wal  | k 2 Direction         | To E |
| N/A  | X Walk 1 Width (in)   | N/A   | N/A  | X Wal  | k 2 Width (in)        | N/A  |
|      | X Walk 1 Slope (%)    | 4.6   |      | X Wal  | k 2 Slope (%)         | 3.7  |
|      | X Walk 1 X Slope (%)  | 6.9   |      | X Wal  | k 2 X Slope (%)       | 0.5  |
| N/A  | Ramp inside XWalk1?   | N/A   | N/A  | Ramp   | inside XWalk2?        | N/A  |
|      | Road Slope (%)        | 2.1   | N/A  | Clear  | Space?                | N/A  |
|      | Road X Slope (%)      | 0.6   | N/A  | Clear  | Space to XWalk (in)   | N/A  |
| N/A  | Any Obstructions?     | N/A   | N/A  | Storm  | Grate/Utility Hazard? | N/A  |
|      | Obstruction Type      |       |      | Storm  | Grate/Utility Type    |      |
|      |                       | N/A   |      |        |                       | N/A  |
|      |                       |       | ١.,  |        |                       |      |