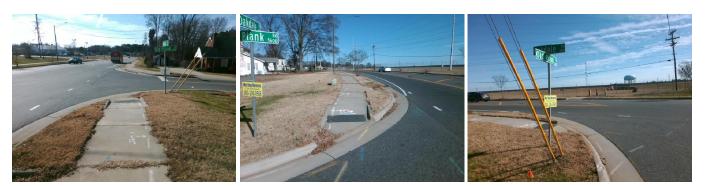

## Access Compliance Report Public Rights-of-Way (Curb Ramps)

| Intersection ID: 6933                        | Main Street: OAKDALE_RD |                            |                                                | Cross Street: OLD_PLANK_RD              |                       |                             |                    | Location: NE                |      |
|----------------------------------------------|-------------------------|----------------------------|------------------------------------------------|-----------------------------------------|-----------------------|-----------------------------|--------------------|-----------------------------|------|
|                                              |                         |                            |                                                |                                         |                       |                             |                    |                             |      |
| ADA ID: 9B396EEAFD78 Ramp Type: Directional1 |                         | Init                       | Initial Pass/Fail: Fail Overall Compliance: No |                                         |                       | o Severity Score:           | 12.5               |                             |      |
| Codes/Mitigation Info/Possible Solution      |                         |                            |                                                | Field Measurements/Component Compliance |                       |                             |                    |                             |      |
| 1 . L BUS MAL HO                             | Sec. 24                 | Possible Solutions:        |                                                | Compliance Description                  |                       | Data Compliance Description |                    | Data                        |      |
|                                              | 1000/2                  | Remove & Replace Entire Ra | mp.                                            | N/A                                     | Ramp Length (in)      | 131.0                       | N/A                | Grade Break?                | N/A  |
|                                              | 10                      |                            | -                                              | Yes                                     | Ramp Width (in)       | 52.0                        | N/A                | Grade Break Slope (%)       | 0.0  |
|                                              |                         |                            |                                                | No                                      | Ramp Slope (%)        | 9.6                         | N/A                | Grade Break XSlope (%)      | 0.0  |
|                                              |                         |                            |                                                | Yes                                     | Ramp XSlope (%)       | 1.9                         |                    |                             |      |
|                                              |                         |                            |                                                | N/A                                     | Flare Type LT         | N/A                         | N/A                | Flare Type RT               | N/A  |
|                                              |                         |                            |                                                | N/A                                     | Flare Slope LT (%)    | N/A                         | N/A                | Flare Slope RT (%)          | 0.0  |
|                                              |                         | Surveyor Notes:            |                                                | N/A                                     | Flare Traversable LT? | N/A                         | N/A                | Flare Traversable RT?       | N/A  |
|                                              |                         | N/A                        |                                                | N/A                                     | Landing Length (in)   | 0.0                         | N/A                | DWS Provided?               | N/A  |
|                                              |                         |                            |                                                | N/A                                     | Landing Width (in)    | 0.0                         | N/A                | DWS Contrast?               | N/A  |
| other &                                      |                         |                            | N/A                                            | Landing Slope (%)                       | 0.0                   | N/A                         | DWS Length (in)    | N/A                         |      |
|                                              |                         |                            |                                                | N/A                                     | Landing X Slope (%)   | 0.0                         | N/A                | DWS Full Width?             | N/A  |
|                                              | PROW/ADA:               |                            | N/A                                            | Landing Curb? (Y/N)                     | N/A                   | N/A                         | DWS Offset LT (in) | N/A                         |      |
|                                              |                         | R304.2.2                   |                                                | N/A                                     | Shared Landing?       | N/A                         | N/A                | DWS Offset RT (in)          | N/A  |
|                                              |                         |                            |                                                | N/A                                     | Gutter Ponding?       | 0.0                         | N/A                | Gutter Slope (%)            | N/A  |
|                                              |                         |                            |                                                | N/A                                     | Gutter Lip Ht (in)    | 0.0                         | N/A                | Gutter X Slope (%)          | N/A  |
|                                              |                         |                            |                                                | N/A                                     | Painted X Walk1?      | No                          |                    | Road Slope (%)              | 3.1  |
| Street 1 Name OLD PL                         | ANK RD                  | _                          |                                                |                                         | X Walk 1 Direction    | To SW                       |                    | Road X Slope (%)            | 2.3  |
| Stop Condition-Street 1                      | StopSign                |                            |                                                |                                         | X Walk 1 Width (in)   | N/A                         |                    | Clear Space?                | N/A  |
| Street 2 Name                                | N/A                     |                            |                                                |                                         | X Walk 1 Slope (%)    | 3.1                         | N/A                | Clear Space to XWalk (in)   | N/A  |
| Stop Condition-Street 2                      | N/A                     |                            |                                                |                                         | X Walk 1 X Slope (%)  | 2.3                         | N/A                | Storm Grate/Utility Hazard? | N/A  |
|                                              |                         |                            |                                                | N/A                                     | Ramp inside XWalk1?   | N/A                         |                    | Storm Grate/Utility Type    |      |
|                                              |                         |                            |                                                | N/A                                     | Any Obstructions?     | N/A                         |                    |                             | N/A  |
|                                              |                         | Total Cost: \$             | 1600.00                                        | )                                       | Obstruction Type      |                             | Yes                | Surface Condition? (G/P)    | Good |
|                                              |                         |                            |                                                |                                         |                       | N/A                         | N/A                | Curb Slope (%)              | 8.9  |