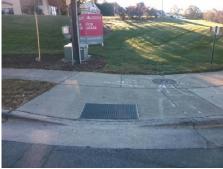

Total Cost: 1850.00

| Field Measurements/Component Compliance |                       |       |      |                             |      |
|-----------------------------------------|-----------------------|-------|------|-----------------------------|------|
| Compliance Description                  |                       | Data  | Comp | liance Description          | Data |
| N/A                                     | Ramp Length (in)      | 69.0  | No   | Ramp Slope (%)              | 8.7  |
| Yes                                     | Ramp Width (in)       | 48.0  | No   | Ramp XSlope (%)             | 9.5  |
| N/A                                     | Flare Type LT         | N/A   | N/A  | Flare Type RT               | N/A  |
| N/A                                     | Flare Slope LT (%)    | N/A   | N/A  | Flare Slope RT (%)          | N/A  |
| N/A                                     | Flare Traversable LT? | N/A   | N/A  | Flare Traversable RT?       | N/A  |
| N/A                                     | Landing Length (in)   | N/A   | N/A  | DWS Provided?               | N/A  |
| N/A                                     | Landing Width (in)    | N/A   | N/A  | DWS Contrast?               | N/A  |
| N/A                                     | Landing Slope (%)     | N/A   | N/A  | DWS Length (in)             | N/A  |
| N/A                                     | Landing X Slope (%)   | N/A   | N/A  | DWS Full Width?             | N/A  |
| N/A                                     | Landing Curb? (Y/N)   | N/A   | N/A  | DWS Offset (in)             | N/A  |
| N/A                                     | Shared Landing?       | N/A   |      |                             |      |
| N/A                                     | Gutter Ponding?       | N/A   | N/A  | Gutter Slope (%)            | N/A  |
| N/A                                     | Gutter Lip Ht (in)    | N/A   | N/A  | Gutter X Slope (%)          | N/A  |
| N/A                                     | Painted X Walk1?      | No    | N/A  | Painted X Walk2?            | N/A  |
|                                         | X Walk 1 Direction    | To NW |      | X Walk 2 Direction          | N/A  |
| N/A                                     | X Walk 1 Width (in)   | N/A   | N/A  | X Walk 2 Width (in)         | N/A  |
|                                         | X Walk 1 Slope (%)    | 3.8   |      | X Walk 2 Slope (%)          | N/A  |
|                                         | X Walk 1 X Slope (%)  | 6.8   |      | X Walk 2 X Slope (%)        | N/A  |
| N/A                                     | Ramp inside XWalk1?   | N/A   | N/A  | Ramp inside XWalk2?         | N/A  |
|                                         | Road Slope (%)        | N/A   | N/A  | Clear Space?                | N/A  |
|                                         | Road X Slope (%)      | N/A   | N/A  | Clear Space to XWalk (in)   | N/A  |
| N/A                                     | Any Obstructions?     | N/A   | N/A  | Storm Grate/Utility Hazard? | N/A  |
|                                         | Obstruction Type      |       |      | Storm Grate/Utility Type    |      |
|                                         |                       | N/A   |      |                             | N/A  |
|                                         |                       |       | Yes  | Surface Condition? (G/P)    | Good |
| Annual Control                          |                       |       |      |                             |      |