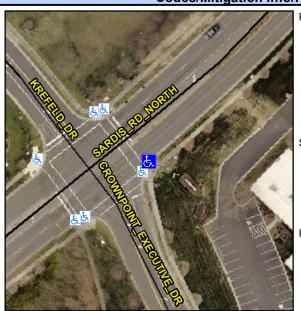

## **Access Compliance Report Public Rights-of-Way** (Curb Ramps)

Intersection ID: 20860 Main Street: CROWNPOINT\_EXECUTIVE\_DRCross Street: KREFELD\_DR Location: SE ADA ID: 9B3A1335322C Ramp Type: Perp Initial Pass/Fail: Fail **Overall Compliance: No Severity Score:** 37.5

**Codes/Mitigation Info/Possible Solution** 

SARDIS RD NORTH Street 1 Name Stop Condition-Street 2 Signal Street 2 Name N/A Stop Condition-Street 1 N/A Possible Solutions: Remove & Replace Entire Ramp. Surveyor Notes: N/A PROW/ADA: Not Found, R304.2.2, R304.5.3