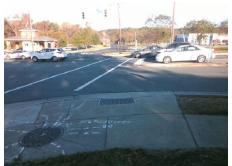

Total Cost: 1850.00

| Field Measurements/Component Compliance |                       |       |      |                             |      |
|-----------------------------------------|-----------------------|-------|------|-----------------------------|------|
| Compliance Description                  |                       | Data  | Comp | liance Description          | Data |
| N/A                                     | Ramp Length (in)      | 69.0  | No   | Ramp Slope (%)              | 8.7  |
| Yes                                     | Ramp Width (in)       | 48.0  | No   | Ramp XSlope (%)             | 9.5  |
| N/A                                     | Flare Type LT         | N/A   | N/A  | Flare Type RT               | N/A  |
| N/A                                     | Flare Slope LT (%)    | N/A   | N/A  | Flare Slope RT (%)          | N/A  |
| N/A                                     | Flare Traversable LT? | N/A   | N/A  | Flare Traversable RT?       | N/A  |
| N/A                                     | Landing Length (in)   | N/A   | N/A  | DWS Provided?               | N/A  |
| N/A                                     | Landing Width (in)    | N/A   | N/A  | DWS Contrast?               | N/A  |
| N/A                                     | Landing Slope (%)     | N/A   | N/A  | DWS Length (in)             | N/A  |
| N/A                                     | Landing X Slope (%)   | N/A   | N/A  | DWS Full Width?             | N/A  |
| N/A                                     | Landing Curb? (Y/N)   | N/A   | N/A  | DWS Offset (in)             | N/A  |
| N/A                                     | Shared Landing?       | N/A   |      |                             |      |
| N/A                                     | Gutter Ponding?       | N/A   | N/A  | Gutter Slope (%)            | N/A  |
| N/A                                     | Gutter Lip Ht (in)    | N/A   | N/A  | Gutter X Slope (%)          | N/A  |
| N/A                                     | Painted X Walk1?      | No    | N/A  | Painted X Walk2?            | N/A  |
|                                         | X Walk 1 Direction    | To NW |      | X Walk 2 Direction          | N/A  |
| N/A                                     | X Walk 1 Width (in)   | N/A   | N/A  | X Walk 2 Width (in)         | N/A  |
|                                         | X Walk 1 Slope (%)    | 3.8   |      | X Walk 2 Slope (%)          | N/A  |
|                                         | X Walk 1 X Slope (%)  | 6.8   |      | X Walk 2 X Slope (%)        | N/A  |
| N/A                                     | Ramp inside XWalk1?   | N/A   | N/A  | Ramp inside XWalk2?         | N/A  |
|                                         | Road Slope (%)        | N/A   | N/A  | Clear Space?                | N/A  |
|                                         | Road X Slope (%)      | N/A   | N/A  | Clear Space to XWalk (in)   | N/A  |
| N/A                                     | Any Obstructions?     | N/A   | N/A  | Storm Grate/Utility Hazard? | N/A  |
|                                         | Obstruction Type      |       |      | Storm Grate/Utility Type    |      |
|                                         |                       | N/A   |      |                             | N/A  |
|                                         |                       |       | Yes  | Surface Condition? (G/P)    | Good |
| Annual Control                          |                       |       |      |                             |      |