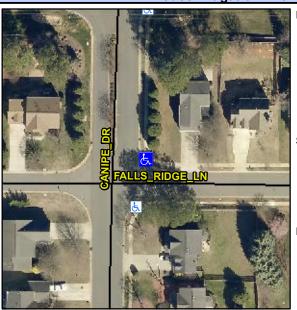

## Access Compliance Report Public Rights-of-Way (Curb Ramps)

Data

3.2

7.6

N/A

Good

11.4

Intersection ID: 3350 Main Street: FALLS\_RIDGE\_LN Cross Street: CANIPE\_DR Location: NE