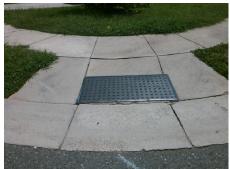

Remove & Replace Curb Ramp With Two New Directional Ramps or Equivalent.

Surveyor Notes:

N/A

PROW/ADA:

Not Found, R304.5.1, R304.5.3

Total Cost: \$ 3200.00

| Field Measurements/Component Compliance |                        |                       |      |                        |                             |      |
|-----------------------------------------|------------------------|-----------------------|------|------------------------|-----------------------------|------|
|                                         | Compliance Description |                       | Data | Compliance Description |                             | Data |
|                                         | N/A                    | Ramp Length (in)      | 48.5 | Yes                    | Ramp Slope (%)              | 5.4  |
|                                         | No                     | Ramp Width (in)       | 45.5 | No                     | Ramp XSlope (%)             | 2.7  |
|                                         | N/A                    | Flare Type LT         | N/A  | N/A                    | Flare Type RT               | N/A  |
|                                         | N/A                    | Flare Slope LT (%)    | N/A  | N/A                    | Flare Slope RT (%)          | N/A  |
|                                         | N/A                    | Flare Traversable LT? | N/A  | N/A                    | Flare Traversable RT?       | N/A  |
|                                         | N/A                    | Landing Length (in)   | N/A  | N/A                    | DWS Provided?               | N/A  |
|                                         | N/A                    | Landing Width (in)    | N/A  | N/A                    | DWS Contrast?               | N/A  |
|                                         | N/A                    | Landing Slope (%)     | N/A  | N/A                    | DWS Length (in)             | N/A  |
|                                         | N/A                    | Landing X Slope (%)   | N/A  | N/A                    | DWS Full Width?             | N/A  |
|                                         | N/A                    | Landing Curb? (Y/N)   | N/A  | N/A                    | DWS Offset (in)             | N/A  |
|                                         | N/A                    | Shared Landing?       | N/A  |                        |                             |      |
|                                         | N/A                    | Gutter Ponding?       | N/A  | N/A                    | Gutter Slope (%)            | N/A  |
|                                         | N/A                    | Gutter Lip Ht (in)    | N/A  | N/A                    | Gutter X Slope (%)          | N/A  |
|                                         | N/A                    | Painted X Walk1?      | No   | N/A                    | Painted X Walk2?            | No   |
|                                         |                        | X Walk 1 Direction    | To N |                        | X Walk 2 Direction          | To W |
|                                         | N/A                    | X Walk 1 Width (in)   | N/A  | N/A                    | X Walk 2 Width (in)         | N/A  |
|                                         |                        | X Walk 1 Slope (%)    | 3.4  |                        | X Walk 2 Slope (%)          | 5.5  |
|                                         |                        | X Walk 1 X Slope (%)  | 3.3  |                        | X Walk 2 X Slope (%)        | 2.2  |
|                                         | N/A                    | Ramp inside XWalk1?   | N/A  | N/A                    | Ramp inside XWalk2?         | N/A  |
|                                         |                        | Road Slope (%)        | 2.0  | N/A                    | Clear Space?                | N/A  |
|                                         |                        | Road X Slope (%)      | 4.7  | N/A                    | Clear Space to XWalk (in)   | N/A  |
|                                         | N/A                    | Any Obstructions?     | N/A  | N/A                    | Storm Grate/Utility Hazard? | N/A  |
|                                         |                        | Obstruction Type      |      |                        | Storm Grate/Utility Type    |      |
|                                         |                        |                       | N/A  |                        |                             | N/A  |
|                                         |                        |                       |      | Yes                    | Surface Condition? (G/P)    | Good |
| _                                       |                        |                       |      |                        |                             |      |