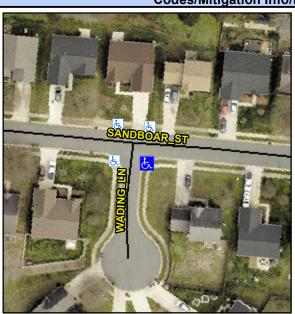

## Access Compliance Report Public Rights-of-Way (Curb Ramps)

Intersection ID: 30343Main Street:SANDBOAR\_STCross Street:WADING\_LNLocation:SEADA ID: 9B3B98574D5FRamp Type:PerpDiagInitial Pass/Fail:FailOverall Compliance:NoSeverity Score:10

**Codes/Mitigation Info/Possible Solution** 

Field Measurements/Component Compliance

Street 1 Name
Stop Condition-Street 2
Street 2 Name
Stop Condition-Street 1

SANDBOAR ST None WADING LN StopSign Possible Solutions: