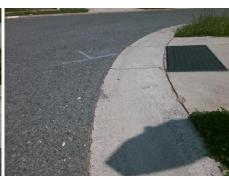

Remove & Replace Curb Ramp With Two New Directional Ramps or Equivalent.

Surveyor Notes:

N/A

PROW/ADA:

Not Found, R304.5.1, R304.5.3

Total Cost: \$ 3200.00

| Field Measurements/Component Compliance |                        |                       |      |                        |                             |      |
|-----------------------------------------|------------------------|-----------------------|------|------------------------|-----------------------------|------|
|                                         | Compliance Description |                       | Data | Compliance Description |                             | Data |
|                                         | N/A                    | Ramp Length (in)      | 48.5 | Yes                    | Ramp Slope (%)              | 5.4  |
|                                         | No                     | Ramp Width (in)       | 45.5 | No                     | Ramp XSlope (%)             | 2.7  |
|                                         | N/A                    | Flare Type LT         | N/A  | N/A                    | Flare Type RT               | N/A  |
|                                         | N/A                    | Flare Slope LT (%)    | N/A  | N/A                    | Flare Slope RT (%)          | N/A  |
|                                         | N/A                    | Flare Traversable LT? | N/A  | N/A                    | Flare Traversable RT?       | N/A  |
|                                         | N/A                    | Landing Length (in)   | N/A  | N/A                    | DWS Provided?               | N/A  |
|                                         | N/A                    | Landing Width (in)    | N/A  | N/A                    | DWS Contrast?               | N/A  |
|                                         | N/A                    | Landing Slope (%)     | N/A  | N/A                    | DWS Length (in)             | N/A  |
|                                         | N/A                    | Landing X Slope (%)   | N/A  | N/A                    | DWS Full Width?             | N/A  |
|                                         | N/A                    | Landing Curb? (Y/N)   | N/A  | N/A                    | DWS Offset (in)             | N/A  |
|                                         | N/A                    | Shared Landing?       | N/A  |                        |                             |      |
|                                         | N/A                    | Gutter Ponding?       | N/A  | N/A                    | Gutter Slope (%)            | N/A  |
|                                         | N/A                    | Gutter Lip Ht (in)    | N/A  | N/A                    | Gutter X Slope (%)          | N/A  |
|                                         | N/A                    | Painted X Walk1?      | No   | N/A                    | Painted X Walk2?            | No   |
|                                         |                        | X Walk 1 Direction    | To N |                        | X Walk 2 Direction          | To W |
|                                         | N/A                    | X Walk 1 Width (in)   | N/A  | N/A                    | X Walk 2 Width (in)         | N/A  |
|                                         |                        | X Walk 1 Slope (%)    | 3.4  |                        | X Walk 2 Slope (%)          | 5.5  |
|                                         |                        | X Walk 1 X Slope (%)  | 3.3  |                        | X Walk 2 X Slope (%)        | 2.2  |
|                                         | N/A                    | Ramp inside XWalk1?   | N/A  | N/A                    | Ramp inside XWalk2?         | N/A  |
|                                         |                        | Road Slope (%)        | 2.0  | N/A                    | Clear Space?                | N/A  |
|                                         |                        | Road X Slope (%)      | 4.7  | N/A                    | Clear Space to XWalk (in)   | N/A  |
|                                         | N/A                    | Any Obstructions?     | N/A  | N/A                    | Storm Grate/Utility Hazard? | N/A  |
|                                         |                        | Obstruction Type      |      |                        | Storm Grate/Utility Type    |      |
|                                         |                        |                       | N/A  |                        |                             | N/A  |
|                                         |                        |                       |      | Yes                    | Surface Condition? (G/P)    | Good |
| _                                       |                        |                       |      |                        |                             |      |