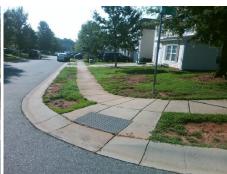

## Access Compliance Report Public Rights-of-Way (Curb Ramps)

Intersection ID: 48459 Main Street: TARPWAY\_RD Cross Street: QUINN\_DR Location: S

ADA ID: 9B443F07994D Ramp Type: PerpDiag Initial Pass/Fail: Fail Overall Compliance: No Severity Score: 55

## Field Measurements/Component Compliance

Street 1 Name QUINN DR
Stop Condition-Street 2 StopSign
Street 2 Name TARPWAY RD
Stop Condition-Street 1 None

Possible Solutions:

Remove & Replace Curb Ramp With Two New Directional Ramps or Equivalent.