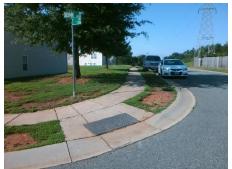

## Access Compliance Report Public Rights-of-Way (Curb Ramps)

Intersection ID: 48459 Main Street: TARPWAY\_RD Cross Street: QUINN\_DR Location: S

ADA ID: 9B443F07994D Ramp Type: PerpDiag Initial Pass/Fail: Fail Overall Compliance: No Severity Score: 55

## Field Measurements/Component Compliance

Street 1 Name QUINN DR
Stop Condition-Street 2 StopSign
Street 2 Name TARPWAY RD
Stop Condition-Street 1 None

Possible Solutions:

Remove & Replace Curb Ramp With Two New Directional Ramps or Equivalent.