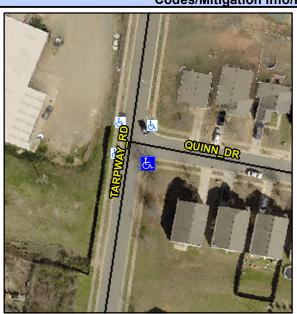

## Access Compliance Report Public Rights-of-Way (Curb Ramps)

Intersection ID: 48459 Main Street: TARPWAY\_RD Cross Street: QUINN\_DR Location: S

ADA ID: 9B443F07994D Ramp Type: PerpDiag Initial Pass/Fail: Fail Overall Compliance: No Severity Score: 55

## Field Measurements/Component Compliance

Street 1 Name QUINN DR
Stop Condition-Street 2 StopSign
Street 2 Name TARPWAY RD
Stop Condition-Street 1 None

Possible Solutions:

Remove & Replace Curb Ramp With Two New Directional Ramps or Equivalent.