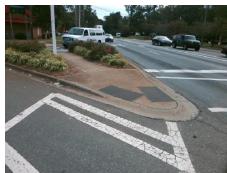

Surveyor Notes:

**LOCATED ON ISLAND** 

PROW/ADA:

Not Found, R305.1.4

Total Cost:

| Compliance Description |                       | Data   | Comp | oliance Description         |
|------------------------|-----------------------|--------|------|-----------------------------|
| N/A                    | Ramp Length (in)      | 95.0   | Yes  | BlendTrans Slope (%)        |
| Yes                    | Ramp Width (in)       | 58.0   | Yes  | BlendTrans XSlope (%)       |
| N/A                    | Flare Type LT         | Sloped | N/A  | Flare Type RT               |
| N/A                    | Flare Slope LT (%)    | 2.7    | N/A  | Flare Slope RT (%)          |
| N/A                    | Flare Traversable LT? | No     | N/A  | Flare Traversable RT?       |
| Yes                    | Landing Length (in)   | 57.0   | Yes  | DWS Provided?               |
| Yes                    | Landing Width (in)    | 59.0   | Yes  | DWS Contrast?               |
| Yes                    | Landing Slope (%)     | 1.5    | Yes  | DWS Length (in)             |
| Yes                    | Landing X Slope (%)   | 3.6    | No   | DWS Full Width?             |
| N/A                    | Landing Curb? (Y/N)   | No     | Yes  | DWS Offset (in)             |
| N/A                    | Shared Landing?       | No     |      |                             |
| Yes                    | Gutter Ponding?       | No     | Yes  | Gutter Slope (%)            |
| Yes                    | Gutter Lip Ht (in)    | 0.0    | Yes  | Gutter X Slope (%)          |
| N/A                    | Painted X Walk1?      | Yes    | N/A  | Painted X Walk2?            |
|                        | X Walk 1 Direction    | To N   |      | X Walk 2 Direction          |
|                        | X Walk 1 Width (in)   | 108.0  |      | X Walk 2 Width (in)         |
|                        | X Walk 1 Slope (%)    | 1.0    |      | X Walk 2 Slope (%)          |
|                        | X Walk 1 X Slope (%)  | 4.0    |      | X Walk 2 X Slope (%)        |
| Yes                    | Ramp inside XWalk1?   | Yes    | Yes  | Ramp inside XWalk2?         |
|                        | Road Slope (%)        | 4.3    |      | Clear Space?                |
|                        | Road X Slope (%)      | 4.3    | No   | Clear Space to XWalk (in)   |
| Yes                    | Any Obstructions?     | No     | Yes  | Storm Grate/Utility Hazard? |
|                        | Obstruction Type      |        | l    | Storm Grate/Utility Type    |