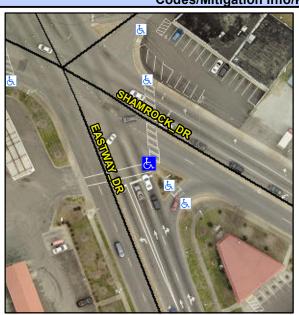

N/A

Good

21.5

Surface Condition? (G/P)

Curb Slope (%)

Sloped

Intersection ID: 11262 Main Street: SHAMROCK\_DR Cross Street: EASTWAY\_DR Location: SE

ADA ID: 9B4A351693D1 Ramp Type: BlendTrans1 Initial Pass/Fail: Pass Overall Compliance: No Severity Score: 2.75

## Field Measurements/Component Compliance

Street 1 Name
Stop Condition-Street 1
Street 2 Name
Stop Condition-Street 2

SHAMROCK DR Signal EASTWAY DR Signal Possible Solutions:

Remove & Replace Curb Ramp With
Two New Directional Ramps or
Equivalent. Restripe Crosswalk(s)
To Provide Clear space.

Surveyor Notes:

**LOCATED ON ISLAND** 

PROW/ADA:

Not Found, R305.1.4

Total Cost:

| Compliance Description |                       | Data   | Comp | oliance Description         |
|------------------------|-----------------------|--------|------|-----------------------------|
| N/A                    | Ramp Length (in)      | 95.0   | Yes  | BlendTrans Slope (%)        |
| Yes                    | Ramp Width (in)       | 58.0   | Yes  | BlendTrans XSlope (%)       |
| N/A                    | Flare Type LT         | Sloped | N/A  | Flare Type RT               |
| N/A                    | Flare Slope LT (%)    | 2.7    | N/A  | Flare Slope RT (%)          |
| N/A                    | Flare Traversable LT? | No     | N/A  | Flare Traversable RT?       |
| Yes                    | Landing Length (in)   | 57.0   | Yes  | DWS Provided?               |
| Yes                    | Landing Width (in)    | 59.0   | Yes  | DWS Contrast?               |
| Yes                    | Landing Slope (%)     | 1.5    | Yes  | DWS Length (in)             |
| Yes                    | Landing X Slope (%)   | 3.6    | No   | DWS Full Width?             |
| N/A                    | Landing Curb? (Y/N)   | No     | Yes  | DWS Offset (in)             |
| N/A                    | Shared Landing?       | No     |      |                             |
| Yes                    | Gutter Ponding?       | No     | Yes  | Gutter Slope (%)            |
| Yes                    | Gutter Lip Ht (in)    | 0.0    | Yes  | Gutter X Slope (%)          |
| N/A                    | Painted X Walk1?      | Yes    | N/A  | Painted X Walk2?            |
|                        | X Walk 1 Direction    | To N   |      | X Walk 2 Direction          |
|                        | X Walk 1 Width (in)   | 108.0  |      | X Walk 2 Width (in)         |
|                        | X Walk 1 Slope (%)    | 1.0    |      | X Walk 2 Slope (%)          |
|                        | X Walk 1 X Slope (%)  | 4.0    |      | X Walk 2 X Slope (%)        |
| Yes                    | Ramp inside XWalk1?   | Yes    | Yes  | Ramp inside XWalk2?         |
|                        | Road Slope (%)        | 4.3    |      | Clear Space?                |
|                        | Road X Slope (%)      | 4.3    | No   | Clear Space to XWalk (in)   |
| Yes                    | Any Obstructions?     | No     | Yes  | Storm Grate/Utility Hazard? |
|                        | Obstruction Type      |        | l    | Storm Grate/Utility Type    |