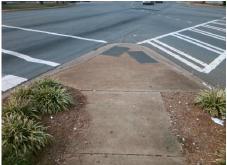

Surveyor Notes:

**LOCATED ON ISLAND** 

PROW/ADA:

Not Found, R305.1.4

Total Cost:

| Compliance Description |                       | Data   | Comp | oliance Description         |
|------------------------|-----------------------|--------|------|-----------------------------|
| N/A                    | Ramp Length (in)      | 95.0   | Yes  | BlendTrans Slope (%)        |
| Yes                    | Ramp Width (in)       | 58.0   | Yes  | BlendTrans XSlope (%)       |
| N/A                    | Flare Type LT         | Sloped | N/A  | Flare Type RT               |
| N/A                    | Flare Slope LT (%)    | 2.7    | N/A  | Flare Slope RT (%)          |
| N/A                    | Flare Traversable LT? | No     | N/A  | Flare Traversable RT?       |
| Yes                    | Landing Length (in)   | 57.0   | Yes  | DWS Provided?               |
| Yes                    | Landing Width (in)    | 59.0   | Yes  | DWS Contrast?               |
| Yes                    | Landing Slope (%)     | 1.5    | Yes  | DWS Length (in)             |
| Yes                    | Landing X Slope (%)   | 3.6    | No   | DWS Full Width?             |
| N/A                    | Landing Curb? (Y/N)   | No     | Yes  | DWS Offset (in)             |
| N/A                    | Shared Landing?       | No     |      |                             |
| Yes                    | Gutter Ponding?       | No     | Yes  | Gutter Slope (%)            |
| Yes                    | Gutter Lip Ht (in)    | 0.0    | Yes  | Gutter X Slope (%)          |
| N/A                    | Painted X Walk1?      | Yes    | N/A  | Painted X Walk2?            |
|                        | X Walk 1 Direction    | To N   |      | X Walk 2 Direction          |
|                        | X Walk 1 Width (in)   | 108.0  |      | X Walk 2 Width (in)         |
|                        | X Walk 1 Slope (%)    | 1.0    |      | X Walk 2 Slope (%)          |
|                        | X Walk 1 X Slope (%)  | 4.0    |      | X Walk 2 X Slope (%)        |
| Yes                    | Ramp inside XWalk1?   | Yes    | Yes  | Ramp inside XWalk2?         |
|                        | Road Slope (%)        | 4.3    |      | Clear Space?                |
|                        | Road X Slope (%)      | 4.3    | No   | Clear Space to XWalk (in)   |
| Yes                    | Any Obstructions?     | No     | Yes  | Storm Grate/Utility Hazard? |
|                        | Obstruction Type      |        | l    | Storm Grate/Utility Type    |