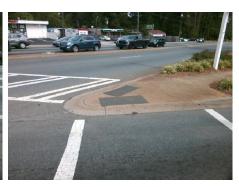

Surveyor Notes:

**LOCATED ON ISLAND** 

PROW/ADA:

Not Found, R305.1.4

Total Cost:

| Compliance Description |                       | Data   | Comp | oliance Description         |
|------------------------|-----------------------|--------|------|-----------------------------|
| N/A                    | Ramp Length (in)      | 95.0   | Yes  | BlendTrans Slope (%)        |
| Yes                    | Ramp Width (in)       | 58.0   | Yes  | BlendTrans XSlope (%)       |
| N/A                    | Flare Type LT         | Sloped | N/A  | Flare Type RT               |
| N/A                    | Flare Slope LT (%)    | 2.7    | N/A  | Flare Slope RT (%)          |
| N/A                    | Flare Traversable LT? | No     | N/A  | Flare Traversable RT?       |
| Yes                    | Landing Length (in)   | 57.0   | Yes  | DWS Provided?               |
| Yes                    | Landing Width (in)    | 59.0   | Yes  | DWS Contrast?               |
| Yes                    | Landing Slope (%)     | 1.5    | Yes  | DWS Length (in)             |
| Yes                    | Landing X Slope (%)   | 3.6    | No   | DWS Full Width?             |
| N/A                    | Landing Curb? (Y/N)   | No     | Yes  | DWS Offset (in)             |
| N/A                    | Shared Landing?       | No     |      |                             |
| Yes                    | Gutter Ponding?       | No     | Yes  | Gutter Slope (%)            |
| Yes                    | Gutter Lip Ht (in)    | 0.0    | Yes  | Gutter X Slope (%)          |
| N/A                    | Painted X Walk1?      | Yes    | N/A  | Painted X Walk2?            |
|                        | X Walk 1 Direction    | To N   |      | X Walk 2 Direction          |
|                        | X Walk 1 Width (in)   | 108.0  |      | X Walk 2 Width (in)         |
|                        | X Walk 1 Slope (%)    | 1.0    |      | X Walk 2 Slope (%)          |
|                        | X Walk 1 X Slope (%)  | 4.0    |      | X Walk 2 X Slope (%)        |
| Yes                    | Ramp inside XWalk1?   | Yes    | Yes  | Ramp inside XWalk2?         |
|                        | Road Slope (%)        | 4.3    |      | Clear Space?                |
|                        | Road X Slope (%)      | 4.3    | No   | Clear Space to XWalk (in)   |
| Yes                    | Any Obstructions?     | No     | Yes  | Storm Grate/Utility Hazard? |
|                        | Obstruction Type      |        | l    | Storm Grate/Utility Type    |