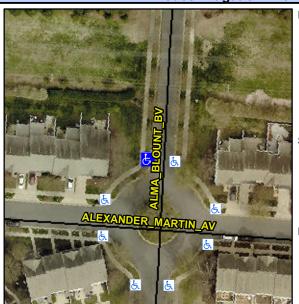

## Access Compliance Report Public Rights-of-Way (Curb Ramps)

Intersection ID: 42486 Main Street: ALEXANDER\_MARTIN\_AV Cross Street: ALMA\_BLOUNT\_BV Location: N

ADA ID: 9B4C498DEE47 Ramp Type: Perp Initial Pass/Fail: Fail Overall Compliance: No Severity Score: 33.75

## Field Measurements/Component Compliance

| Street 1 Name           | ALMA BLOUNT BV |  |
|-------------------------|----------------|--|
| Stop Condition-Street 2 | YieldSign      |  |
| Street 2 Name           | N/A            |  |
| Stop Condition-Street 1 | N/A            |  |