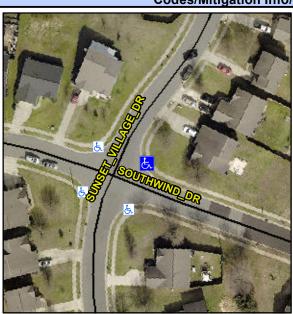

## Access Compliance Report Public Rights-of-Way (Curb Ramps)

Intersection ID: 30057 Main Street: SOUTHWIND\_DR Cross Street: SUNSET\_VILLAGE\_DR Location: E

ADA ID: 9B52C7EC5078 Ramp Type: PerpDiag Initial Pass/Fail: Fail Overall Compliance: No Severity Score: 10

## Field Measurements/Component Compliance

Street 1 Name
Stop Condition-Street 2
Street 2 Name
Stop Condition-Street 1

SUNSET VILLAGE DR None SOUTHWIND DR StopSign Possible Solutions:

Remove & Replace Curb Ramp With Two New Directional Ramps or Equivalent.