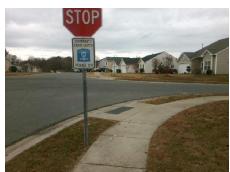

## Field Measurements/Component Compliance

Street 1 Name
Stop Condition-Street 2
Street 2 Name
Stop Condition-Street 1

SUNSET VILLAGE DR None SOUTHWIND DR StopSign Possible Solutions:

Remove & Replace Curb Ramp With Two New Directional Ramps or Equivalent.