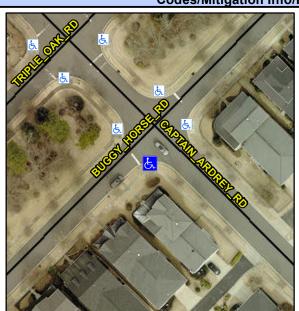

N/A

N/A

N/A

N/A

Good 16.8

To NW

Intersection ID: 45501 Main Street: BUGGY\_HORSE\_RD Cross Street: CAPTAIN\_ARDREY\_RD Location: S

ADA ID: 9B5C451249E0 Ramp Type: Combination1Diag Initial Pass/Fail: Fail Overall Compliance: No Severity Score: 0