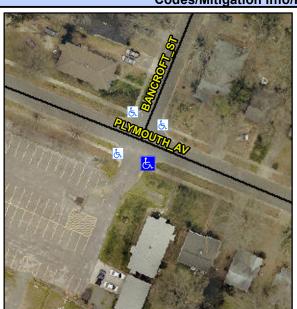

## **Access Compliance Report Public Rights-of-Way** (Curb Ramps)

Intersection ID: 10569 Main Street: PLYMOUTH\_AV **Cross Street: BANCROFT\_ST** Location: S **Severity Score:** ADA ID: 9B5E405B5EB0 Ramp Type: Perp Initial Pass/Fail: Fail **Overall Compliance: No** 10

**Codes/Mitigation Info/Possible Solution** 

**BANCROFT ST** Street 1 Name Stop Condition-Street 2 StopSign Street 2 Name N/A Stop Condition-Street 1 N/A

Possible Solutions: Remove & Replace Entire Ramp. Surveyor Notes: N/A PROW/ADA: Not Found, R304.5.1, R304.5.3