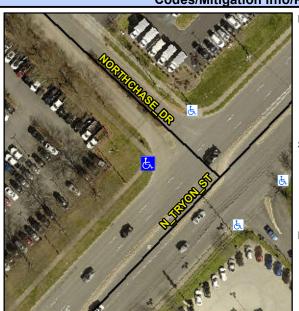

## **Access Compliance Report Public Rights-of-Way** (Curb Ramps)

Intersection ID: 8626 Main Street: N\_TRYON\_ST Cross Street: NORTHCHASE\_DR Location: **Overall Compliance: No** Severity Score: 13.75 ADA ID: 9B60DC801D60 Ramp Type: Perp Initial Pass/Fail: Fail

Codes/Mitigation Info/Possible Solution

| Street 1 Name           | NORTHCHASE DR |
|-------------------------|---------------|
| Stop Condition-Street 2 | StopSign      |
| Street 2 Name           | N/A           |
| Stop Condition-Street 1 | N/A           |