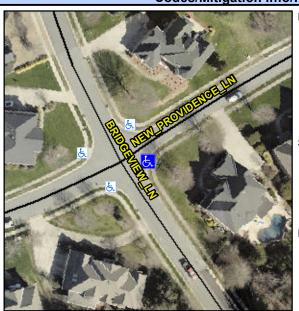

## Access Compliance Report Public Rights-of-Way (Curb Ramps)

Intersection ID: 32317 Main Street: BRIDGEVIEW\_LN Cross Street: NEW\_PROVIDENCE\_LN Location: E

ADA ID: 9B6225756ABA Ramp Type: PerpDiag Initial Pass/Fail: Fail Overall Compliance: No Severity Score: 37.5

## Field Measurements/Component Compliance

Street 1 Name
Stop Condition-Street 2
Street 2 Name
Stop Condition-Street 1

NEW PROVIDENCE LN StopSign BRIDGEVIEW LN StopSign Possible Solutions:

Remove & Replace Curb Ramp With Two New Directional Ramps or Equivalent.