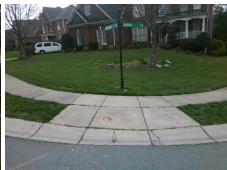

## Field Measurements/Component Compliance

Street 1 Name
Stop Condition-Street 2
Street 2 Name
Stop Condition-Street 1

NEW PROVIDENCE LN StopSign BRIDGEVIEW LN StopSign Possible Solutions:

Remove & Replace Curb Ramp With Two New Directional Ramps or Equivalent.

Surveyor Notes:

N/A

PROW/ADA:

Not Found, R304.2.2, R304.5.3

Total Cost: \$ 3200.00

| Field Measurements/Component Compliance |                       |       |                        |                             |       |
|-----------------------------------------|-----------------------|-------|------------------------|-----------------------------|-------|
| Compliance Description                  |                       | Data  | Compliance Description |                             | Data  |
| N/A                                     | Ramp Length (in)      | 46.5  | No                     | Ramp Slope (%)              | 8.7   |
| Yes                                     | Ramp Width (in)       | 48.0  | No                     | Ramp XSlope (%)             | 9.0   |
| N/A                                     | Flare Type LT         | N/A   | N/A                    | Flare Type RT               | N/A   |
| N/A                                     | Flare Slope LT (%)    | N/A   | N/A                    | Flare Slope RT (%)          | N/A   |
| N/A                                     | Flare Traversable LT? | N/A   | N/A                    | Flare Traversable RT?       | N/A   |
| N/A                                     | Landing Length (in)   | N/A   | N/A                    | DWS Provided?               | N/A   |
| N/A                                     | Landing Width (in)    | N/A   | N/A                    | DWS Contrast?               | N/A   |
| N/A                                     | Landing Slope (%)     | N/A   | N/A                    | DWS Length (in)             | N/A   |
| N/A                                     | Landing X Slope (%)   | N/A   | N/A                    | DWS Full Width?             | N/A   |
| N/A                                     | Landing Curb? (Y/N)   | N/A   | N/A                    | DWS Offset (in)             | N/A   |
| N/A                                     | Shared Landing?       | N/A   |                        |                             |       |
| N/A                                     | Gutter Ponding?       | N/A   | N/A                    | Gutter Slope (%)            | N/A   |
| N/A                                     | Gutter Lip Ht (in)    | N/A   | N/A                    | Gutter X Slope (%)          | N/A   |
| N/A                                     | Painted X Walk1?      | No    | N/A                    | Painted X Walk2?            | No    |
|                                         | X Walk 1 Direction    | To NW |                        | X Walk 2 Direction          | To SW |
| N/A                                     | X Walk 1 Width (in)   | N/A   | N/A                    | X Walk 2 Width (in)         | N/A   |
|                                         | X Walk 1 Slope (%)    | 5.5   |                        | X Walk 2 Slope (%)          | 0.9   |
|                                         | X Walk 1 X Slope (%)  | 2.6   |                        | X Walk 2 X Slope (%)        | 7.4   |
| N/A                                     | Ramp inside XWalk1?   | N/A   | N/A                    | Ramp inside XWalk2?         | N/A   |
|                                         | Road Slope (%)        | 6.4   | N/A                    | Clear Space?                | N/A   |
|                                         | Road X Slope (%)      | 4.2   | N/A                    | Clear Space to XWalk (in)   | N/A   |
| N/A                                     | Any Obstructions?     | N/A   | N/A                    | Storm Grate/Utility Hazard? | N/A   |
|                                         | Obstruction Type      |       |                        | Storm Grate/Utility Type    |       |
|                                         |                       | N/A   |                        |                             | N/A   |
|                                         |                       |       | Yes                    | Surface Condition? (G/P)    | Good  |