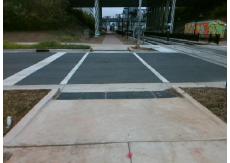

## Field Measurements/Component Compliance

Street 1 Name E 12TH ST
Stop Condition-Street 2 None
Street 2 Name N/A
Stop Condition-Street 1 N/A

Possible Solutions:

Remove & Replace Gutter.

N/A

Yes

N/A

Yes

Yes

Total Cost: \$ **750.00** 

| Compliance Description Data |                                  | Compliance Description |     | Data                        |      |
|-----------------------------|----------------------------------|------------------------|-----|-----------------------------|------|
| N/A                         | Ramp Length (in)                 | 95.0                   | Yes | Ramp Slope (%)              | 7.2  |
| Yes                         | Ramp Width (in)                  | 119.0                  | Yes | Ramp XSlope (%)             | 0.1  |
| Yes                         | Flare Type LCurbed_NoWalkSurface |                        | Yes | Flare Type RT               | N/A  |
| Yes                         | Flare Slope LT (%)               | N/A                    | N/A | Flare Slope RT (%)          | N/A  |
| N/A                         | Flare Traversable LT?            | No                     | N/A | Flare Traversable RT?       | No   |
| Yes                         | Landing Length (in)              | 98.0                   | Yes | DWS Provided?               | Yes  |
| Yes                         | Landing Width (in)               | 119.0                  | Yes | DWS Contrast?               | Yes  |
| Yes                         | Landing Slope (%)                | 0.7                    | Yes | DWS Length (in)             | 24.0 |
| Yes                         | Landing X Slope (%)              | 0.1                    | Yes | DWS Full Width?             | Yes  |
| N/A                         | Landing Curb? (Y/N)              | No                     | Yes | DWS Offset (in)             | 0.0  |
| N/A                         | Shared Landing?                  | No                     |     |                             |      |
| Yes                         | Gutter Ponding?                  | No                     | No  | Gutter Slope (%)            | 6.3  |
| Yes                         | Gutter Lip Ht (in)               | 0.0                    | No  | Gutter X Slope (%)          | 2.1  |
| N/A                         | Painted X Walk1?                 | Yes                    | N/A | Painted X Walk2?            | N/A  |
|                             | X Walk 1 Direction               | To SW                  |     | X Walk 2 Direction          | N/A  |
| N/A                         | X Walk 1 Width (in)              | 104.0                  | N/A | X Walk 2 Width (in)         | N/A  |
|                             | X Walk 1 Slope (%)               | 0.1                    |     | X Walk 2 Slope (%)          | N/A  |
|                             | X Walk 1 X Slope (%)             | 1.2                    |     | X Walk 2 X Slope (%)        | N/A  |
| Yes                         | Ramp inside XWalk1?              | Yes                    | N/A | Ramp inside XWalk2?         | N/A  |
|                             | Road Slope (%)                   | N/A                    | N/A | Clear Space?                | Yes  |
|                             | Road X Slope (%)                 | N/A                    | N/A | Clear Space to XWalk (in)   | N/A  |
| Yes                         | Any Obstructions?                | No                     | Yes | Storm Grate/Utility Hazard? | No   |
|                             | Obstruction Type                 |                        | l   | Storm Grate/Utility Type    |      |
|                             |                                  | N/A                    |     |                             | N/A  |
|                             |                                  |                        | Yes | Surface Condition? (G/P)    | Good |
|                             | 45 A 4                           |                        |     |                             |      |