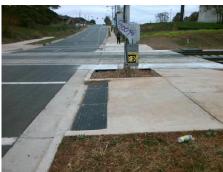

## Field Measurements/Component Compliance

Street 1 Name E 12TH ST
Stop Condition-Street 2 None
Street 2 Name N/A
Stop Condition-Street 1 N/A

Possible Solutions:

Remove & Replace Gutter.

N/A

Yes

N/A

Yes

Yes

Total Cost: \$ **750.00** 

| Compliance Description Data |                                  | Compliance Description |     | Data                        |      |
|-----------------------------|----------------------------------|------------------------|-----|-----------------------------|------|
| N/A                         | Ramp Length (in)                 | 95.0                   | Yes | Ramp Slope (%)              | 7.2  |
| Yes                         | Ramp Width (in)                  | 119.0                  | Yes | Ramp XSlope (%)             | 0.1  |
| Yes                         | Flare Type LCurbed_NoWalkSurface |                        | Yes | Flare Type RT               | N/A  |
| Yes                         | Flare Slope LT (%)               | N/A                    | N/A | Flare Slope RT (%)          | N/A  |
| N/A                         | Flare Traversable LT?            | No                     | N/A | Flare Traversable RT?       | No   |
| Yes                         | Landing Length (in)              | 98.0                   | Yes | DWS Provided?               | Yes  |
| Yes                         | Landing Width (in)               | 119.0                  | Yes | DWS Contrast?               | Yes  |
| Yes                         | Landing Slope (%)                | 0.7                    | Yes | DWS Length (in)             | 24.0 |
| Yes                         | Landing X Slope (%)              | 0.1                    | Yes | DWS Full Width?             | Yes  |
| N/A                         | Landing Curb? (Y/N)              | No                     | Yes | DWS Offset (in)             | 0.0  |
| N/A                         | Shared Landing?                  | No                     |     |                             |      |
| Yes                         | Gutter Ponding?                  | No                     | No  | Gutter Slope (%)            | 6.3  |
| Yes                         | Gutter Lip Ht (in)               | 0.0                    | No  | Gutter X Slope (%)          | 2.1  |
| N/A                         | Painted X Walk1?                 | Yes                    | N/A | Painted X Walk2?            | N/A  |
|                             | X Walk 1 Direction               | To SW                  |     | X Walk 2 Direction          | N/A  |
| N/A                         | X Walk 1 Width (in)              | 104.0                  | N/A | X Walk 2 Width (in)         | N/A  |
|                             | X Walk 1 Slope (%)               | 0.1                    |     | X Walk 2 Slope (%)          | N/A  |
|                             | X Walk 1 X Slope (%)             | 1.2                    |     | X Walk 2 X Slope (%)        | N/A  |
| Yes                         | Ramp inside XWalk1?              | Yes                    | N/A | Ramp inside XWalk2?         | N/A  |
|                             | Road Slope (%)                   | N/A                    | N/A | Clear Space?                | Yes  |
|                             | Road X Slope (%)                 | N/A                    | N/A | Clear Space to XWalk (in)   | N/A  |
| Yes                         | Any Obstructions?                | No                     | Yes | Storm Grate/Utility Hazard? | No   |
|                             | Obstruction Type                 |                        | l   | Storm Grate/Utility Type    |      |
|                             |                                  | N/A                    |     |                             | N/A  |
|                             |                                  |                        | Yes | Surface Condition? (G/P)    | Good |
|                             | 45 A 4                           |                        |     |                             |      |