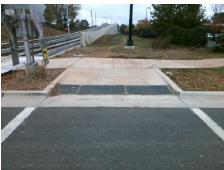

## Field Measurements/Component Compliance

Street 1 Name E 12TH ST
Stop Condition-Street 2 None
Street 2 Name N/A
Stop Condition-Street 1 N/A

Possible Solutions:

Remove & Replace Gutter.

N/A

Yes

N/A

Yes

Yes

Total Cost: \$ **750.00** 

| Compliance Description Data |                                  | Compliance Description |     | Data                        |      |
|-----------------------------|----------------------------------|------------------------|-----|-----------------------------|------|
| N/A                         | Ramp Length (in)                 | 95.0                   | Yes | Ramp Slope (%)              | 7.2  |
| Yes                         | Ramp Width (in)                  | 119.0                  | Yes | Ramp XSlope (%)             | 0.1  |
| Yes                         | Flare Type LCurbed_NoWalkSurface |                        | Yes | Flare Type RT               | N/A  |
| Yes                         | Flare Slope LT (%)               | N/A                    | N/A | Flare Slope RT (%)          | N/A  |
| N/A                         | Flare Traversable LT?            | No                     | N/A | Flare Traversable RT?       | No   |
| Yes                         | Landing Length (in)              | 98.0                   | Yes | DWS Provided?               | Yes  |
| Yes                         | Landing Width (in)               | 119.0                  | Yes | DWS Contrast?               | Yes  |
| Yes                         | Landing Slope (%)                | 0.7                    | Yes | DWS Length (in)             | 24.0 |
| Yes                         | Landing X Slope (%)              | 0.1                    | Yes | DWS Full Width?             | Yes  |
| N/A                         | Landing Curb? (Y/N)              | No                     | Yes | DWS Offset (in)             | 0.0  |
| N/A                         | Shared Landing?                  | No                     |     |                             |      |
| Yes                         | Gutter Ponding?                  | No                     | No  | Gutter Slope (%)            | 6.3  |
| Yes                         | Gutter Lip Ht (in)               | 0.0                    | No  | Gutter X Slope (%)          | 2.1  |
| N/A                         | Painted X Walk1?                 | Yes                    | N/A | Painted X Walk2?            | N/A  |
|                             | X Walk 1 Direction               | To SW                  |     | X Walk 2 Direction          | N/A  |
| N/A                         | X Walk 1 Width (in)              | 104.0                  | N/A | X Walk 2 Width (in)         | N/A  |
|                             | X Walk 1 Slope (%)               | 0.1                    |     | X Walk 2 Slope (%)          | N/A  |
|                             | X Walk 1 X Slope (%)             | 1.2                    |     | X Walk 2 X Slope (%)        | N/A  |
| Yes                         | Ramp inside XWalk1?              | Yes                    | N/A | Ramp inside XWalk2?         | N/A  |
|                             | Road Slope (%)                   | N/A                    | N/A | Clear Space?                | Yes  |
|                             | Road X Slope (%)                 | N/A                    | N/A | Clear Space to XWalk (in)   | N/A  |
| Yes                         | Any Obstructions?                | No                     | Yes | Storm Grate/Utility Hazard? | No   |
|                             | Obstruction Type                 |                        | l   | Storm Grate/Utility Type    |      |
|                             |                                  | N/A                    |     |                             | N/A  |
|                             |                                  |                        | Yes | Surface Condition? (G/P)    | Good |
|                             | 45 A 4                           |                        |     |                             |      |