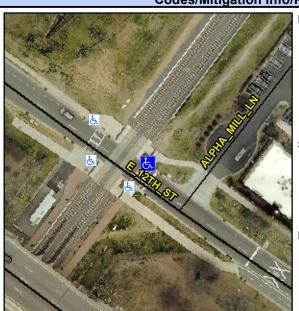

## Access Compliance Report Public Rights-of-Way (Curb Ramps)

Intersection ID: 48173 Main Street: E\_12TH\_ST Cross Street: ALPHA\_MILL\_LN Location: N

ADA ID: 9B6268532BB1 Ramp Type: Perp Initial Pass/Fail: Pass Overall Compliance: No Severity Score: 5

## Field Measurements/Component Compliance

Street 1 Name E 12TH ST
Stop Condition-Street 2 None
Street 2 Name N/A
Stop Condition-Street 1 N/A

Possible Solutions:

Remove & Replace Gutter.

N/A

Yes

N/A

Yes