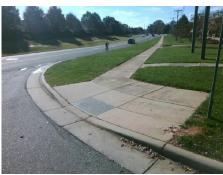

## **Access Compliance Report Public Rights-of-Way** (Curb Ramps)

Intersection ID: N/A Main Street: MCKEE RD **Cross Street: SISKEY PY** Location: NW **Overall Compliance: No** ADA ID: 9B6B0C1D5EBB Ramp Type: PerpDiag Initial Pass/Fail: Fail Severity Score: 21.25

**Codes/Mitigation Info/Possible Solution** 

None

Field Measurements/Component Compliance

Street 1 Name MCKEE RD Stop Condition-Street 2 Street 2 Name SISKEY PY Stop Condition-Street 1 StopSign Possible Solutions: Remove & Replace Curb Ramp With **Two New Directional Ramps or** Equivalent.

Total Cost:

| Comp | liance Description    | Data  | Comp | liance Description          | Data  |
|------|-----------------------|-------|------|-----------------------------|-------|
| N/A  | Ramp Length (in)      | 64.0  | No   | Ramp Slope (%)              | 8.6   |
| No   | Ramp Width (in)       | 46.0  | Yes  | Ramp XSlope (%)             | 2.0   |
| N/A  | Flare Type LT         | N/A   | N/A  | Flare Type RT               | N/A   |
| N/A  | Flare Slope LT (%)    | N/A   | N/A  | Flare Slope RT (%)          | N/A   |
| N/A  | Flare Traversable LT? | N/A   | N/A  | Flare Traversable RT?       | N/A   |
| N/A  | Landing Length (in)   | N/A   | N/A  | DWS Provided?               | N/A   |
| N/A  | Landing Width (in)    | N/A   | N/A  | DWS Contrast?               | N/A   |
| N/A  | Landing Slope (%)     | N/A   | N/A  | DWS Length (in)             | N/A   |
| N/A  | Landing X Slope (%)   | N/A   | N/A  | DWS Full Width?             | N/A   |
| N/A  | Landing Curb? (Y/N)   | N/A   | N/A  | DWS Offset (in)             | N/A   |
| N/A  | Shared Landing?       | N/A   |      |                             |       |
| N/A  | Gutter Ponding?       | N/A   | N/A  | Gutter Slope (%)            | N/A   |
| N/A  | Gutter Lip Ht (in)    | N/A   | N/A  | Gutter X Slope (%)          | N/A   |
| N/A  | Painted X Walk1?      | No    | N/A  | Painted X Walk2?            | No    |
|      | X Walk 1 Direction    | To SE |      | X Walk 2 Direction          | To NE |
| N/A  | X Walk 1 Width (in)   | N/A   | N/A  | X Walk 2 Width (in)         | N/A   |
|      | X Walk 1 Slope (%)    | 0.1   |      | X Walk 2 Slope (%)          | 1.0   |
|      | X Walk 1 X Slope (%)  | 2.0   |      | X Walk 2 X Slope (%)        | 1.8   |
| N/A  | Ramp inside XWalk1?   | N/A   | N/A  | Ramp inside XWalk2?         | N/A   |
|      | Road Slope (%)        | 2.3   | N/A  | Clear Space?                | N/A   |
|      | Road X Slope (%)      | 0.6   | N/A  | Clear Space to XWalk (in)   | N/A   |
| N/A  | Any Obstructions?     | N/A   | N/A  | Storm Grate/Utility Hazard? | N/A   |
|      | Obstruction Type      |       |      | Storm Grate/Utility Type    |       |
|      |                       | N/A   |      |                             | N/A   |
|      |                       |       | Yes  | Surface Condition? (G/P)    | Good  |
|      | +                     |       |      |                             |       |