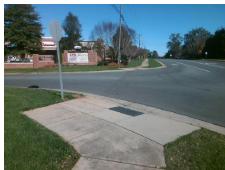

## **Access Compliance Report Public Rights-of-Way** (Curb Ramps)

Intersection ID: N/A Main Street: MCKEE RD **Cross Street: SISKEY PY** Location: NW **Overall Compliance: No** ADA ID: 9B6B0C1D5EBB Ramp Type: PerpDiag Initial Pass/Fail: Fail Severity Score: 21.25

**Codes/Mitigation Info/Possible Solution** 

None

Field Measurements/Component Compliance

Street 1 Name MCKEE RD Stop Condition-Street 2 Street 2 Name SISKEY PY Stop Condition-Street 1 StopSign Possible Solutions: Remove & Replace Curb Ramp With **Two New Directional Ramps or** Equivalent.

Total Cost:

| Comp | liance Description    | Data  | Comp | liance Description          | Data  |
|------|-----------------------|-------|------|-----------------------------|-------|
| N/A  | Ramp Length (in)      | 64.0  | No   | Ramp Slope (%)              | 8.6   |
| No   | Ramp Width (in)       | 46.0  | Yes  | Ramp XSlope (%)             | 2.0   |
| N/A  | Flare Type LT         | N/A   | N/A  | Flare Type RT               | N/A   |
| N/A  | Flare Slope LT (%)    | N/A   | N/A  | Flare Slope RT (%)          | N/A   |
| N/A  | Flare Traversable LT? | N/A   | N/A  | Flare Traversable RT?       | N/A   |
| N/A  | Landing Length (in)   | N/A   | N/A  | DWS Provided?               | N/A   |
| N/A  | Landing Width (in)    | N/A   | N/A  | DWS Contrast?               | N/A   |
| N/A  | Landing Slope (%)     | N/A   | N/A  | DWS Length (in)             | N/A   |
| N/A  | Landing X Slope (%)   | N/A   | N/A  | DWS Full Width?             | N/A   |
| N/A  | Landing Curb? (Y/N)   | N/A   | N/A  | DWS Offset (in)             | N/A   |
| N/A  | Shared Landing?       | N/A   |      |                             |       |
| N/A  | Gutter Ponding?       | N/A   | N/A  | Gutter Slope (%)            | N/A   |
| N/A  | Gutter Lip Ht (in)    | N/A   | N/A  | Gutter X Slope (%)          | N/A   |
| N/A  | Painted X Walk1?      | No    | N/A  | Painted X Walk2?            | No    |
|      | X Walk 1 Direction    | To SE |      | X Walk 2 Direction          | To NE |
| N/A  | X Walk 1 Width (in)   | N/A   | N/A  | X Walk 2 Width (in)         | N/A   |
|      | X Walk 1 Slope (%)    | 0.1   |      | X Walk 2 Slope (%)          | 1.0   |
|      | X Walk 1 X Slope (%)  | 2.0   |      | X Walk 2 X Slope (%)        | 1.8   |
| N/A  | Ramp inside XWalk1?   | N/A   | N/A  | Ramp inside XWalk2?         | N/A   |
|      | Road Slope (%)        | 2.3   | N/A  | Clear Space?                | N/A   |
|      | Road X Slope (%)      | 0.6   | N/A  | Clear Space to XWalk (in)   | N/A   |
| N/A  | Any Obstructions?     | N/A   | N/A  | Storm Grate/Utility Hazard? | N/A   |
|      | Obstruction Type      |       |      | Storm Grate/Utility Type    |       |
|      |                       | N/A   |      |                             | N/A   |
|      |                       |       | Yes  | Surface Condition? (G/P)    | Good  |
|      | +                     |       |      |                             |       |