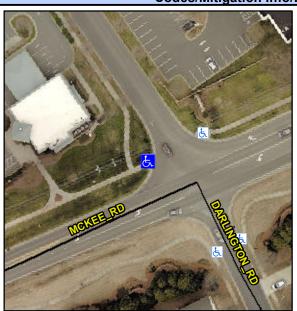

## **Access Compliance Report Public Rights-of-Way** (Curb Ramps)

Intersection ID: N/A Main Street: MCKEE RD **Cross Street: SISKEY PY** Location: NW **Overall Compliance: No** ADA ID: 9B6B0C1D5EBB Ramp Type: PerpDiag Initial Pass/Fail: Fail Severity Score: 21.25

**Codes/Mitigation Info/Possible Solution** 

None

Field Measurements/Component Compliance

Street 1 Name MCKEE RD Stop Condition-Street 2 Street 2 Name SISKEY PY Stop Condition-Street 1 StopSign Possible Solutions: Remove & Replace Curb Ramp With **Two New Directional Ramps or** Equivalent.