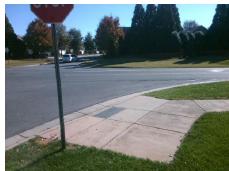

## **Access Compliance Report Public Rights-of-Way** (Curb Ramps)

Intersection ID: N/A Main Street: MCKEE RD **Cross Street: SISKEY PY** Location: NW **Overall Compliance: No** ADA ID: 9B6B0C1D5EBB Ramp Type: PerpDiag Initial Pass/Fail: Fail Severity Score: 21.25

**Codes/Mitigation Info/Possible Solution** 

None

Field Measurements/Component Compliance

Street 1 Name MCKEE RD Stop Condition-Street 2 Street 2 Name SISKEY PY Stop Condition-Street 1 StopSign Possible Solutions: Remove & Replace Curb Ramp With **Two New Directional Ramps or** Equivalent.

Total Cost:

| Comp | liance Description    | Data  | Comp | liance Description          | Data  |
|------|-----------------------|-------|------|-----------------------------|-------|
| N/A  | Ramp Length (in)      | 64.0  | No   | Ramp Slope (%)              | 8.6   |
| No   | Ramp Width (in)       | 46.0  | Yes  | Ramp XSlope (%)             | 2.0   |
| N/A  | Flare Type LT         | N/A   | N/A  | Flare Type RT               | N/A   |
| N/A  | Flare Slope LT (%)    | N/A   | N/A  | Flare Slope RT (%)          | N/A   |
| N/A  | Flare Traversable LT? | N/A   | N/A  | Flare Traversable RT?       | N/A   |
| N/A  | Landing Length (in)   | N/A   | N/A  | DWS Provided?               | N/A   |
| N/A  | Landing Width (in)    | N/A   | N/A  | DWS Contrast?               | N/A   |
| N/A  | Landing Slope (%)     | N/A   | N/A  | DWS Length (in)             | N/A   |
| N/A  | Landing X Slope (%)   | N/A   | N/A  | DWS Full Width?             | N/A   |
| N/A  | Landing Curb? (Y/N)   | N/A   | N/A  | DWS Offset (in)             | N/A   |
| N/A  | Shared Landing?       | N/A   |      |                             |       |
| N/A  | Gutter Ponding?       | N/A   | N/A  | Gutter Slope (%)            | N/A   |
| N/A  | Gutter Lip Ht (in)    | N/A   | N/A  | Gutter X Slope (%)          | N/A   |
| N/A  | Painted X Walk1?      | No    | N/A  | Painted X Walk2?            | No    |
|      | X Walk 1 Direction    | To SE |      | X Walk 2 Direction          | To NE |
| N/A  | X Walk 1 Width (in)   | N/A   | N/A  | X Walk 2 Width (in)         | N/A   |
|      | X Walk 1 Slope (%)    | 0.1   |      | X Walk 2 Slope (%)          | 1.0   |
|      | X Walk 1 X Slope (%)  | 2.0   |      | X Walk 2 X Slope (%)        | 1.8   |
| N/A  | Ramp inside XWalk1?   | N/A   | N/A  | Ramp inside XWalk2?         | N/A   |
|      | Road Slope (%)        | 2.3   | N/A  | Clear Space?                | N/A   |
|      | Road X Slope (%)      | 0.6   | N/A  | Clear Space to XWalk (in)   | N/A   |
| N/A  | Any Obstructions?     | N/A   | N/A  | Storm Grate/Utility Hazard? | N/A   |
|      | Obstruction Type      |       |      | Storm Grate/Utility Type    |       |
|      |                       | N/A   |      |                             | N/A   |
|      |                       |       | Yes  | Surface Condition? (G/P)    | Good  |
|      | +                     |       |      |                             |       |