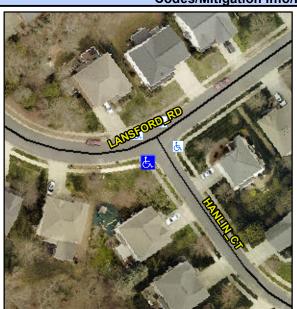

Intersection ID: 27747 Main Street: HANLIN\_CT Cross Street: LANSFORD\_RD Location: SW

ADA ID: 9B6FE368D124 Ramp Type: PerpDiag Initial Pass/Fail: Fail Overall Compliance: No Severity Score: 8.75

Compliance Description