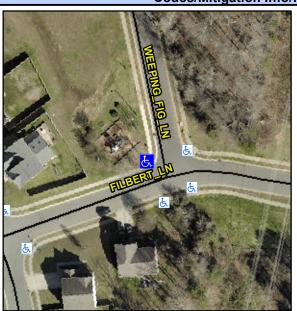

## Access Compliance Report Public Rights-of-Way (Curb Ramps)

Intersection ID: 31722 Main Street: FILBERT\_LN Cross Street: WEEPING\_FIG\_LN Location: NW

ADA ID: 9B73B2D6FF78 Ramp Type: PerpDiag Initial Pass/Fail: Fail Overall Compliance: No Severity Score: 8.75

Codes/Mitigation Info/Possible Solution

Field Measurements/Component Compliance

Street 1 Name
Stop Condition-Street 2
Street 2 Name
Stop Condition-Street 1

FILBERT LN None WEEING FIG LN StopSign Possible Solutions: