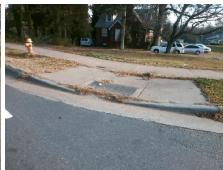

**Codes/Mitigation Info/Possible Solution** 

Street 1 Name BRADFORD DR
Stop Condition-Street 2 None
Street 2 Name N/A
Stop Condition-Street 1 N/A

| Possible Solutions:           | <u>Co</u> |
|-------------------------------|-----------|
| Remove & Replace Entire Ramp. | N/A       |
|                               | No        |
|                               | N/A       |
|                               | N/A       |
|                               | N/A       |
|                               | N/A       |
| Surveyor Notes:               | N/A       |
| N/A                           | N/A       |
|                               | N/A       |
|                               | N/A       |
|                               | N/A       |
| PROW/ADA:                     | N/A       |
| Not Found, R304.5.1           | N/A       |
| ·                             | N/A       |
|                               | N/A       |
|                               | N/A       |

Total Cost: \$ 1850.00

| Field Measurements/Component Compliance |                       |      |      |                             |      |  |
|-----------------------------------------|-----------------------|------|------|-----------------------------|------|--|
| Comp                                    | liance Description    | Data | Comp | liance Description          | Data |  |
| N/A                                     | Ramp Length (in)      | 73.0 | Yes  | Ramp Slope (%)              | 6.3  |  |
| No                                      | Ramp Width (in)       | 36.0 | Yes  | Ramp XSlope (%)             | 0.2  |  |
| N/A                                     | Flare Type LT         | N/A  | N/A  | Flare Type RT               | N/A  |  |
| N/A                                     | Flare Slope LT (%)    | N/A  | N/A  | Flare Slope RT (%)          | N/A  |  |
| N/A                                     | Flare Traversable LT? | N/A  | N/A  | Flare Traversable RT?       | N/A  |  |
| N/A                                     | Landing Length (in)   | N/A  | N/A  | DWS Provided?               | N/A  |  |
| N/A                                     | Landing Width (in)    | N/A  | N/A  | DWS Contrast?               | N/A  |  |
| N/A                                     | Landing Slope (%)     | N/A  | N/A  | DWS Length (in)             | N/A  |  |
| N/A                                     | Landing X Slope (%)   | N/A  | N/A  | DWS Full Width?             | N/A  |  |
| N/A                                     | Landing Curb? (Y/N)   | N/A  | N/A  | DWS Offset (in)             | N/A  |  |
| N/A                                     | Shared Landing?       | N/A  |      |                             |      |  |
| N/A                                     | Gutter Ponding?       | N/A  | N/A  | Gutter Slope (%)            | N/A  |  |
| N/A                                     | Gutter Lip Ht (in)    | N/A  | N/A  | Gutter X Slope (%)          | N/A  |  |
| N/A                                     | Painted X Walk1?      | No   | N/A  | Painted X Walk2?            | N/A  |  |
|                                         | X Walk 1 Direction    | To W |      | X Walk 2 Direction          | N/A  |  |
| N/A                                     | X Walk 1 Width (in)   | N/A  | N/A  | X Walk 2 Width (in)         | N/A  |  |
|                                         | X Walk 1 Slope (%)    | 6.1  |      | X Walk 2 Slope (%)          | N/A  |  |
|                                         | X Walk 1 X Slope (%)  | 1.8  |      | X Walk 2 X Slope (%)        | N/A  |  |
| N/A                                     | Ramp inside XWalk1?   | N/A  | N/A  | Ramp inside XWalk2?         | N/A  |  |
|                                         | Road Slope (%)        | N/A  | N/A  | Clear Space?                | N/A  |  |
|                                         | Road X Slope (%)      | N/A  | N/A  | Clear Space to XWalk (in)   | N/A  |  |
| N/A                                     | Any Obstructions?     | N/A  | N/A  | Storm Grate/Utility Hazard? | N/A  |  |
|                                         | Obstruction Type      |      |      | Storm Grate/Utility Type    |      |  |
|                                         |                       | N/A  |      |                             | N/A  |  |
|                                         |                       |      | Yes  | Surface Condition? (G/P)    | Good |  |
|                                         |                       |      |      |                             |      |  |