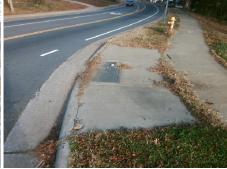

**Codes/Mitigation Info/Possible Solution** 

Street 1 Name BRADFORD DR
Stop Condition-Street 2 None
Street 2 Name N/A
Stop Condition-Street 1 N/A

| Possible Solutions:           | <u>Co</u> |
|-------------------------------|-----------|
| Remove & Replace Entire Ramp. | N/A       |
|                               | No        |
|                               | N/A       |
|                               | N/A       |
|                               | N/A       |
|                               | N/A       |
| Surveyor Notes:               | N/A       |
| N/A                           | N/A       |
|                               | N/A       |
|                               | N/A       |
|                               | N/A       |
| PROW/ADA:                     | N/A       |
| Not Found, R304.5.1           | N/A       |
| ·                             | N/A       |
|                               | N/A       |
|                               | N/A       |

Total Cost: \$ 1850.00

| Field Measurements/Component Compliance |                       |      |      |                             |      |  |
|-----------------------------------------|-----------------------|------|------|-----------------------------|------|--|
| Comp                                    | liance Description    | Data | Comp | liance Description          | Data |  |
| N/A                                     | Ramp Length (in)      | 73.0 | Yes  | Ramp Slope (%)              | 6.3  |  |
| No                                      | Ramp Width (in)       | 36.0 | Yes  | Ramp XSlope (%)             | 0.2  |  |
| N/A                                     | Flare Type LT         | N/A  | N/A  | Flare Type RT               | N/A  |  |
| N/A                                     | Flare Slope LT (%)    | N/A  | N/A  | Flare Slope RT (%)          | N/A  |  |
| N/A                                     | Flare Traversable LT? | N/A  | N/A  | Flare Traversable RT?       | N/A  |  |
| N/A                                     | Landing Length (in)   | N/A  | N/A  | DWS Provided?               | N/A  |  |
| N/A                                     | Landing Width (in)    | N/A  | N/A  | DWS Contrast?               | N/A  |  |
| N/A                                     | Landing Slope (%)     | N/A  | N/A  | DWS Length (in)             | N/A  |  |
| N/A                                     | Landing X Slope (%)   | N/A  | N/A  | DWS Full Width?             | N/A  |  |
| N/A                                     | Landing Curb? (Y/N)   | N/A  | N/A  | DWS Offset (in)             | N/A  |  |
| N/A                                     | Shared Landing?       | N/A  |      |                             |      |  |
| N/A                                     | Gutter Ponding?       | N/A  | N/A  | Gutter Slope (%)            | N/A  |  |
| N/A                                     | Gutter Lip Ht (in)    | N/A  | N/A  | Gutter X Slope (%)          | N/A  |  |
| N/A                                     | Painted X Walk1?      | No   | N/A  | Painted X Walk2?            | N/A  |  |
|                                         | X Walk 1 Direction    | To W |      | X Walk 2 Direction          | N/A  |  |
| N/A                                     | X Walk 1 Width (in)   | N/A  | N/A  | X Walk 2 Width (in)         | N/A  |  |
|                                         | X Walk 1 Slope (%)    | 6.1  |      | X Walk 2 Slope (%)          | N/A  |  |
|                                         | X Walk 1 X Slope (%)  | 1.8  |      | X Walk 2 X Slope (%)        | N/A  |  |
| N/A                                     | Ramp inside XWalk1?   | N/A  | N/A  | Ramp inside XWalk2?         | N/A  |  |
|                                         | Road Slope (%)        | N/A  | N/A  | Clear Space?                | N/A  |  |
|                                         | Road X Slope (%)      | N/A  | N/A  | Clear Space to XWalk (in)   | N/A  |  |
| N/A                                     | Any Obstructions?     | N/A  | N/A  | Storm Grate/Utility Hazard? | N/A  |  |
|                                         | Obstruction Type      |      |      | Storm Grate/Utility Type    |      |  |
|                                         |                       | N/A  |      |                             | N/A  |  |
|                                         |                       |      | Yes  | Surface Condition? (G/P)    | Good |  |
|                                         |                       |      |      |                             |      |  |