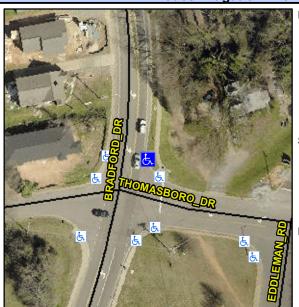

## Access Compliance Report Public Rights-of-Way (Curb Ramps)

Intersection ID: 31624Main Street:BRADFORD\_DRCross Street:THOMASBORO\_DRLocation:NEADA ID: 9B74194FAB32Ramp Type:PerpInitial Pass/Fail:FailOverall Compliance:NoSeverity Score:8.75