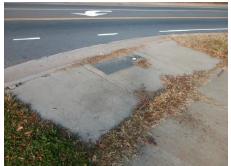

**Codes/Mitigation Info/Possible Solution** 

Street 1 Name BRADFORD DR
Stop Condition-Street 2 None
Street 2 Name N/A
Stop Condition-Street 1 N/A

| Possible Solutions:           | <u>Co</u> |
|-------------------------------|-----------|
| Remove & Replace Entire Ramp. | N/A       |
|                               | No        |
|                               | N/A       |
|                               | N/A       |
|                               | N/A       |
|                               | N/A       |
| Surveyor Notes:               | N/A       |
| N/A                           | N/A       |
|                               | N/A       |
|                               | N/A       |
|                               | N/A       |
| PROW/ADA:                     | N/A       |
| Not Found, R304.5.1           | N/A       |
| ·                             | N/A       |
|                               | N/A       |
|                               | N/A       |

Total Cost: \$ 1850.00

| Field Measurements/Component Compliance |                       |      |      |                             |      |  |
|-----------------------------------------|-----------------------|------|------|-----------------------------|------|--|
| Comp                                    | liance Description    | Data | Comp | liance Description          | Data |  |
| N/A                                     | Ramp Length (in)      | 73.0 | Yes  | Ramp Slope (%)              | 6.3  |  |
| No                                      | Ramp Width (in)       | 36.0 | Yes  | Ramp XSlope (%)             | 0.2  |  |
| N/A                                     | Flare Type LT         | N/A  | N/A  | Flare Type RT               | N/A  |  |
| N/A                                     | Flare Slope LT (%)    | N/A  | N/A  | Flare Slope RT (%)          | N/A  |  |
| N/A                                     | Flare Traversable LT? | N/A  | N/A  | Flare Traversable RT?       | N/A  |  |
| N/A                                     | Landing Length (in)   | N/A  | N/A  | DWS Provided?               | N/A  |  |
| N/A                                     | Landing Width (in)    | N/A  | N/A  | DWS Contrast?               | N/A  |  |
| N/A                                     | Landing Slope (%)     | N/A  | N/A  | DWS Length (in)             | N/A  |  |
| N/A                                     | Landing X Slope (%)   | N/A  | N/A  | DWS Full Width?             | N/A  |  |
| N/A                                     | Landing Curb? (Y/N)   | N/A  | N/A  | DWS Offset (in)             | N/A  |  |
| N/A                                     | Shared Landing?       | N/A  |      |                             |      |  |
| N/A                                     | Gutter Ponding?       | N/A  | N/A  | Gutter Slope (%)            | N/A  |  |
| N/A                                     | Gutter Lip Ht (in)    | N/A  | N/A  | Gutter X Slope (%)          | N/A  |  |
| N/A                                     | Painted X Walk1?      | No   | N/A  | Painted X Walk2?            | N/A  |  |
|                                         | X Walk 1 Direction    | To W |      | X Walk 2 Direction          | N/A  |  |
| N/A                                     | X Walk 1 Width (in)   | N/A  | N/A  | X Walk 2 Width (in)         | N/A  |  |
|                                         | X Walk 1 Slope (%)    | 6.1  |      | X Walk 2 Slope (%)          | N/A  |  |
|                                         | X Walk 1 X Slope (%)  | 1.8  |      | X Walk 2 X Slope (%)        | N/A  |  |
| N/A                                     | Ramp inside XWalk1?   | N/A  | N/A  | Ramp inside XWalk2?         | N/A  |  |
|                                         | Road Slope (%)        | N/A  | N/A  | Clear Space?                | N/A  |  |
|                                         | Road X Slope (%)      | N/A  | N/A  | Clear Space to XWalk (in)   | N/A  |  |
| N/A                                     | Any Obstructions?     | N/A  | N/A  | Storm Grate/Utility Hazard? | N/A  |  |
|                                         | Obstruction Type      |      |      | Storm Grate/Utility Type    |      |  |
|                                         |                       | N/A  |      |                             | N/A  |  |
|                                         |                       |      | Yes  | Surface Condition? (G/P)    | Good |  |
|                                         |                       |      |      |                             |      |  |