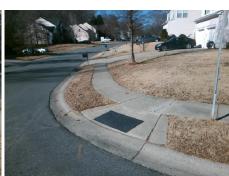

| ALL WAY |
|---------|
|         |
|         |

Total Cost:

1850.00

| Field Measurements/Component Compliance |                       |      |      |        |                         |      |  |
|-----------------------------------------|-----------------------|------|------|--------|-------------------------|------|--|
| Comp                                    | liance Description    | Data | Comp | liance | Description             | Data |  |
| N/A                                     | Ramp Length (in)      | 49.0 | No   | Ramp   | Slope (%)               | 9.2  |  |
| Yes                                     | Ramp Width (in)       | 58.0 | No   | Ramp   | XSlope (%)              | 5.3  |  |
| N/A                                     | Flare Type LT         | N/A  | N/A  | Flare  | Type RT                 | N/A  |  |
| N/A                                     | Flare Slope LT (%)    | N/A  | N/A  | Flare  | Slope RT (%)            | N/A  |  |
| N/A                                     | Flare Traversable LT? | N/A  | N/A  | Flare  | Traversable RT?         | N/A  |  |
| N/A                                     | Landing Length (in)   | N/A  | N/A  | DWS    | Provided?               | N/A  |  |
| N/A                                     | Landing Width (in)    | N/A  | N/A  | DWS    | Contrast?               | N/A  |  |
| N/A                                     | Landing Slope (%)     | N/A  | N/A  | DWS    | Length (in)             | N/A  |  |
| N/A                                     | Landing X Slope (%)   | N/A  | N/A  | DWS    | Full Width?             | N/A  |  |
| N/A                                     | Landing Curb? (Y/N)   | N/A  | N/A  | DWS    | Offset (in)             | N/A  |  |
| N/A                                     | Shared Landing?       | N/A  |      |        |                         |      |  |
| N/A                                     | Gutter Ponding?       | N/A  | N/A  | Gutte  | r Slope (%)             | N/A  |  |
| N/A                                     | Gutter Lip Ht (in)    | N/A  | N/A  | Gutte  | r X Slope (%)           | N/A  |  |
| N/A                                     | Painted X Walk1?      | No   | N/A  | Paint  | ed X Walk2?             | N/A  |  |
|                                         | X Walk 1 Direction    | To S |      | X Wa   | lk 2 Direction          | N/A  |  |
| N/A                                     | X Walk 1 Width (in)   | N/A  | N/A  | X Wa   | lk 2 Width (in)         | N/A  |  |
|                                         | X Walk 1 Slope (%)    | 0.2  |      | X Wa   | lk 2 Slope (%)          | N/A  |  |
|                                         | X Walk 1 X Slope (%)  | 1.8  |      | X Wa   | lk 2 X Slope (%)        | N/A  |  |
| N/A                                     | Ramp inside XWalk1?   | N/A  | N/A  | Ram    | inside XWalk2?          | N/A  |  |
|                                         | Road Slope (%)        | N/A  | N/A  | Clear  | Space?                  | N/A  |  |
|                                         | Road X Slope (%)      | N/A  | N/A  | Clear  | Space to XWalk (in)     | N/A  |  |
| N/A                                     | Any Obstructions?     | N/A  | N/A  | Storn  | n Grate/Utility Hazard? | N/A  |  |
|                                         | Obstruction Type      |      |      | Storn  | n Grate/Utility Type    |      |  |
|                                         |                       | N/A  |      |        |                         | N/A  |  |
|                                         |                       |      | Yes  | Surfa  | ce Condition? (G/P)     | Good |  |