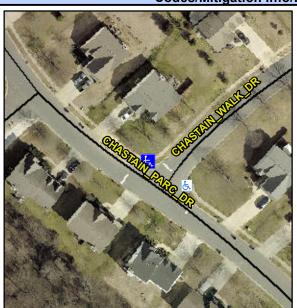

## Access Compliance Report Public Rights-of-Way (Curb Ramps)

Intersection ID: 28416Main Street: CHASTAIN\_PARC\_DRCross Street: CHASTAIN\_WALK\_DRLocation:NADA ID: 9B75733F794BRamp Type: PerpInitial Pass/Fail: FailOverall Compliance: NoSeverity Score:25