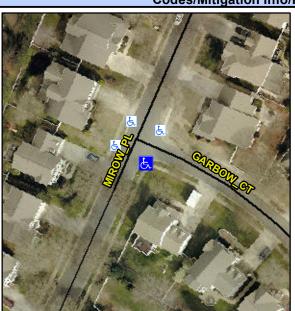

## Access Compliance Report Public Rights-of-Way (Curb Ramps)

Intersection ID: 24329 Main Street: GARBOW\_CT Cross Street: MIROW\_PL Location: S

ADA ID: 9B7876058CE0 Ramp Type: PerpDiag Initial Pass/Fail: Fail Overall Compliance: No Severity Score: 25

## Field Measurements/Component Compliance

Street 1 Name
Stop Condition-Street 2
Street 2 Name
Stop Condition-Street 1

GARBOW CT StopSign MIROW PL None Possible Solutions:

Remove & Replace Curb Ramp With Two New Directional Ramps or Equivalent.