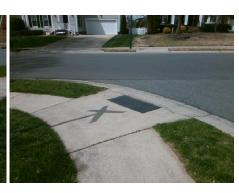

## Field Measurements/Component Compliance

Street 1 Name
Stop Condition-Street 2
Street 2 Name
Stop Condition-Street 1

GARBOW CT StopSign MIROW PL None Possible Solutions:

Remove & Replace Curb Ramp With Two New Directional Ramps or Equivalent.

Surveyor Notes:

N/A

PROW/ADA:

Not Found, R304.2.2, R304.5.3

Total Cost: \$ 3200.00

| reid medsurements/outponent compilance |                       |       |      |                           |       |
|----------------------------------------|-----------------------|-------|------|---------------------------|-------|
| Compliance Description                 |                       | Data  | Comp | liance Description        | Data  |
| N/A                                    | Ramp Length (in)      | 37.0  | No   | Ramp Slope (%)            | 8.4   |
| Yes                                    | Ramp Width (in)       | 48.0  | No   | Ramp XSlope (%)           | 5.4   |
| N/A                                    | Flare Type LT         | N/A   | N/A  | Flare Type RT             | N/A   |
| N/A                                    | Flare Slope LT (%)    | N/A   | N/A  | Flare Slope RT (%)        | N/A   |
| N/A                                    | Flare Traversable LT? | N/A   | N/A  | Flare Traversable RT?     | N/A   |
| N/A                                    | Landing Length (in)   | N/A   | N/A  | DWS Provided?             | N/A   |
| N/A                                    | Landing Width (in)    | N/A   | N/A  | DWS Contrast?             | N/A   |
| N/A                                    | Landing Slope (%)     | N/A   | N/A  | DWS Length (in)           | N/A   |
| N/A                                    | Landing X Slope (%)   | N/A   | N/A  | DWS Full Width?           | N/A   |
| N/A                                    | Landing Curb? (Y/N)   | N/A   | N/A  | DWS Offset (in)           | N/A   |
| N/A                                    | Shared Landing?       | N/A   |      |                           |       |
| N/A                                    | Gutter Ponding?       | N/A   | N/A  | Gutter Slope (%)          | N/A   |
| N/A                                    | Gutter Lip Ht (in)    | N/A   | N/A  | Gutter X Slope (%)        | N/A   |
| N/A                                    | Painted X Walk1?      | No    | N/A  | Painted X Walk2?          | No    |
|                                        | X Walk 1 Direction    | To NE |      | X Walk 2 Direction        | To NW |
| N/A                                    | X Walk 1 Width (in)   | N/A   | N/A  | X Walk 2 Width (in)       | N/A   |
|                                        | X Walk 1 Slope (%)    | 5.5   |      | X Walk 2 Slope (%)        | 1.2   |
|                                        | X Walk 1 X Slope (%)  | 1.5   |      | X Walk 2 X Slope (%)      | 4.0   |
| N/A                                    | Ramp inside XWalk1?   | N/A   | N/A  | Ramp inside XWalk2?       | N/A   |
|                                        | Road Slope (%)        | 2.9   | N/A  | Clear Space?              | N/A   |
|                                        | Road X Slope (%)      | 3.7   | N/A  | Clear Space to XWalk (in) | N/A   |