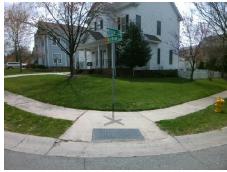

## Field Measurements/Component Compliance

Street 1 Name
Stop Condition-Street 2
Street 2 Name
Stop Condition-Street 1

GARBOW CT StopSign MIROW PL None Possible Solutions:

Remove & Replace Curb Ramp With Two New Directional Ramps or Equivalent.

Surveyor Notes:

N/A

PROW/ADA:

Not Found, R304.2.2, R304.5.3

Total Cost: \$ 3200.00

| reid medsurements/outponent compilance |                       |       |      |                           |       |
|----------------------------------------|-----------------------|-------|------|---------------------------|-------|
| Compliance Description                 |                       | Data  | Comp | liance Description        | Data  |
| N/A                                    | Ramp Length (in)      | 37.0  | No   | Ramp Slope (%)            | 8.4   |
| Yes                                    | Ramp Width (in)       | 48.0  | No   | Ramp XSlope (%)           | 5.4   |
| N/A                                    | Flare Type LT         | N/A   | N/A  | Flare Type RT             | N/A   |
| N/A                                    | Flare Slope LT (%)    | N/A   | N/A  | Flare Slope RT (%)        | N/A   |
| N/A                                    | Flare Traversable LT? | N/A   | N/A  | Flare Traversable RT?     | N/A   |
| N/A                                    | Landing Length (in)   | N/A   | N/A  | DWS Provided?             | N/A   |
| N/A                                    | Landing Width (in)    | N/A   | N/A  | DWS Contrast?             | N/A   |
| N/A                                    | Landing Slope (%)     | N/A   | N/A  | DWS Length (in)           | N/A   |
| N/A                                    | Landing X Slope (%)   | N/A   | N/A  | DWS Full Width?           | N/A   |
| N/A                                    | Landing Curb? (Y/N)   | N/A   | N/A  | DWS Offset (in)           | N/A   |
| N/A                                    | Shared Landing?       | N/A   |      |                           |       |
| N/A                                    | Gutter Ponding?       | N/A   | N/A  | Gutter Slope (%)          | N/A   |
| N/A                                    | Gutter Lip Ht (in)    | N/A   | N/A  | Gutter X Slope (%)        | N/A   |
| N/A                                    | Painted X Walk1?      | No    | N/A  | Painted X Walk2?          | No    |
|                                        | X Walk 1 Direction    | To NE |      | X Walk 2 Direction        | To NW |
| N/A                                    | X Walk 1 Width (in)   | N/A   | N/A  | X Walk 2 Width (in)       | N/A   |
|                                        | X Walk 1 Slope (%)    | 5.5   |      | X Walk 2 Slope (%)        | 1.2   |
|                                        | X Walk 1 X Slope (%)  | 1.5   |      | X Walk 2 X Slope (%)      | 4.0   |
| N/A                                    | Ramp inside XWalk1?   | N/A   | N/A  | Ramp inside XWalk2?       | N/A   |
|                                        | Road Slope (%)        | 2.9   | N/A  | Clear Space?              | N/A   |
|                                        | Road X Slope (%)      | 3.7   | N/A  | Clear Space to XWalk (in) | N/A   |