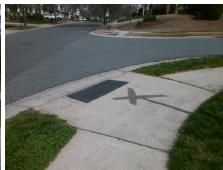

## Field Measurements/Component Compliance

Street 1 Name
Stop Condition-Street 2
Street 2 Name
Stop Condition-Street 1

GARBOW CT StopSign MIROW PL None Possible Solutions:

Remove & Replace Curb Ramp With Two New Directional Ramps or Equivalent.

Surveyor Notes:

N/A

PROW/ADA:

Not Found, R304.2.2, R304.5.3

Total Cost: \$ 3200.00

| reid medsurements/outponent compilance |                       |       |      |                           |       |
|----------------------------------------|-----------------------|-------|------|---------------------------|-------|
| Compliance Description                 |                       | Data  | Comp | liance Description        | Data  |
| N/A                                    | Ramp Length (in)      | 37.0  | No   | Ramp Slope (%)            | 8.4   |
| Yes                                    | Ramp Width (in)       | 48.0  | No   | Ramp XSlope (%)           | 5.4   |
| N/A                                    | Flare Type LT         | N/A   | N/A  | Flare Type RT             | N/A   |
| N/A                                    | Flare Slope LT (%)    | N/A   | N/A  | Flare Slope RT (%)        | N/A   |
| N/A                                    | Flare Traversable LT? | N/A   | N/A  | Flare Traversable RT?     | N/A   |
| N/A                                    | Landing Length (in)   | N/A   | N/A  | DWS Provided?             | N/A   |
| N/A                                    | Landing Width (in)    | N/A   | N/A  | DWS Contrast?             | N/A   |
| N/A                                    | Landing Slope (%)     | N/A   | N/A  | DWS Length (in)           | N/A   |
| N/A                                    | Landing X Slope (%)   | N/A   | N/A  | DWS Full Width?           | N/A   |
| N/A                                    | Landing Curb? (Y/N)   | N/A   | N/A  | DWS Offset (in)           | N/A   |
| N/A                                    | Shared Landing?       | N/A   |      |                           |       |
| N/A                                    | Gutter Ponding?       | N/A   | N/A  | Gutter Slope (%)          | N/A   |
| N/A                                    | Gutter Lip Ht (in)    | N/A   | N/A  | Gutter X Slope (%)        | N/A   |
| N/A                                    | Painted X Walk1?      | No    | N/A  | Painted X Walk2?          | No    |
|                                        | X Walk 1 Direction    | To NE |      | X Walk 2 Direction        | To NW |
| N/A                                    | X Walk 1 Width (in)   | N/A   | N/A  | X Walk 2 Width (in)       | N/A   |
|                                        | X Walk 1 Slope (%)    | 5.5   |      | X Walk 2 Slope (%)        | 1.2   |
|                                        | X Walk 1 X Slope (%)  | 1.5   |      | X Walk 2 X Slope (%)      | 4.0   |
| N/A                                    | Ramp inside XWalk1?   | N/A   | N/A  | Ramp inside XWalk2?       | N/A   |
|                                        | Road Slope (%)        | 2.9   | N/A  | Clear Space?              | N/A   |
|                                        | Road X Slope (%)      | 3.7   | N/A  | Clear Space to XWalk (in) | N/A   |