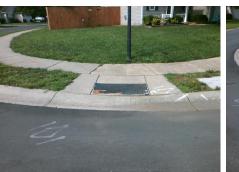

## Access Compliance Report Public Rights-of-Way (Curb Ramps)

| Intersection ID: 29145                     | Main Str          | Main Street: CRAWFORD_BROOK_LN        |                 |         |                                               | Cross Street: DEATON_HILL_DR            |      |                             |                             | sw   |  |
|--------------------------------------------|-------------------|---------------------------------------|-----------------|---------|-----------------------------------------------|-----------------------------------------|------|-----------------------------|-----------------------------|------|--|
| ADA ID: 9B841A7B433                        | 3E Ramp Ty        | Ramp Type: BlendTrans1                |                 |         | nitial Pass/Fail: Fail Overall Compliance: No |                                         |      |                             | o Severity Score:           | 10   |  |
| Codes/Mitigation Info/Possible Solution    |                   |                                       |                 |         |                                               | Field Measurements/Component Compliance |      |                             |                             |      |  |
| Possible Solutions:                        |                   |                                       |                 |         |                                               |                                         |      | Compliance Description Data |                             |      |  |
|                                            |                   | Remove & Replace Cu                   | ce Curb Ramp Wi |         | N/A                                           | Ramp Length (in)                        | 48.0 | Yes                         | BlendTrans Slope (%)        | 4.8  |  |
|                                            |                   | Two New Directional Ra<br>Equivalent. | •               | •       | No                                            | Ramp Width (in)                         | 47.5 | No                          | BlendTrans XSlope (%)       | 3.2  |  |
| Land La M                                  |                   |                                       |                 | N/A     | Flare Type LT                                 | N/A                                     | N/A  | Flare Type RT               | N/A                         |      |  |
|                                            |                   |                                       |                 |         | N/A                                           | Flare Slope LT (%)                      | N/A  | N/A                         | Flare Slope RT (%)          | N/A  |  |
|                                            |                   | Surveyor Notes:                       |                 |         | N/A                                           | Flare Traversable LT?                   | N/A  | N/A                         | Flare Traversable RT?       | N/A  |  |
| DEATION HILL D                             |                   |                                       |                 |         | N/A                                           | Landing Length (in)                     | N/A  | N/A                         | DWS Provided?               | N/A  |  |
| And    |                   |                                       |                 |         | N/A                                           | Landing Width (in)                      | N/A  | N/A                         | DWS Contrast?               | N/A  |  |
| AN MART STE                                | N/A               |                                       |                 | N/A     | Landing Slope (%)                             | N/A                                     | N/A  | DWS Length (in)             | N/A                         |      |  |
|                                            |                   |                                       |                 | N/A     | Landing X Slope (%)                           | N/A                                     | N/A  | DWS Full Width?             | N/A                         |      |  |
| PROW/ADA:<br>Not Found, R304.5.1, R304.5.3 |                   |                                       |                 |         | N/A                                           | Landing Curb? (Y/N)                     | N/A  | N/A                         | DWS Offset (in)             | N/A  |  |
|                                            |                   |                                       |                 |         | N/A                                           | Shared Landing?                         | N/A  |                             | × ,                         |      |  |
|                                            |                   |                                       |                 |         | N/A                                           | Gutter Ponding?                         | N/A  | N/A                         | Gutter Slope (%)            | N/A  |  |
|                                            |                   |                                       |                 | 3       | N/A                                           | Gutter Lip Ht (in)                      | N/A  | N/A                         | Gutter X Slope (%)          | N/A  |  |
|                                            |                   |                                       |                 | 5       | N/A                                           | Painted X Walk1?                        | No   |                             | Painted X Walk2?            | No   |  |
|                                            |                   |                                       |                 |         |                                               | X Walk 1 Direction                      | To E |                             | X Walk 2 Direction          | To N |  |
|                                            |                   |                                       |                 |         |                                               | X Walk 1 Width (in)                     | N/A  |                             | X Walk 2 Width (in)         | N/A  |  |
| Street 1 Name                              | CRAWFORD BROOK LN | •                                     |                 |         |                                               | X Walk 1 Slope (%)                      | 1.5  |                             | X Walk 2 Slope (%)          | 0.0  |  |
| Stop Condition-Street 1                    | StopSign          |                                       |                 |         |                                               | X Walk 1 X Slope (%)                    | 1.6  |                             | X Walk 2 X Slope (%)        | 0.9  |  |
| Street 2 Name                              | DEATON HILL DR    |                                       |                 |         | N/A                                           | Ramp inside XWalk1?                     |      | N/A                         | Ramp inside XWalk2?         | N/A  |  |
| Stop Condition-Street 2                    | None              |                                       |                 |         |                                               | Road Slope (%)                          | 3.5  |                             | Clear Space?                | N/A  |  |
|                                            | none              |                                       |                 |         |                                               | Road X Slope (%)                        | 0.1  | N/A                         | Clear Space to XWalk (in)   | N/A  |  |
|                                            |                   |                                       |                 |         | N/A                                           | Any Obstructions?                       | N/A  |                             | Storm Grate/Utility Hazard? | N/A  |  |
|                                            |                   | Total Cost:                           | \$              | 3200.00 |                                               | Obstruction Type                        |      |                             | Storm Grate/Utility Type    |      |  |
|                                            |                   |                                       | Ŧ               |         |                                               |                                         | N/A  |                             |                             | N/A  |  |
|                                            |                   |                                       |                 |         |                                               |                                         |      | •                           |                             |      |  |