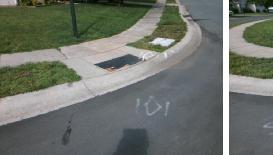

## Access Compliance Report Public Rights-of-Way (Curb Ramps)

| Intersection ID: 29145                     | Main Str          | Main Street: CRAWFORD_BROOK_LN        |                 |         |                                               | Cross Street: DEATON_HILL_DR            |      |                             |                             | sw   |  |
|--------------------------------------------|-------------------|---------------------------------------|-----------------|---------|-----------------------------------------------|-----------------------------------------|------|-----------------------------|-----------------------------|------|--|
| ADA ID: 9B841A7B433                        | 3E Ramp Ty        | Ramp Type: BlendTrans1                |                 |         | nitial Pass/Fail: Fail Overall Compliance: No |                                         |      |                             | o Severity Score:           | 10   |  |
| Codes/Mitigation Info/Possible Solution    |                   |                                       |                 |         |                                               | Field Measurements/Component Compliance |      |                             |                             |      |  |
| Possible Solutions:                        |                   |                                       |                 |         |                                               |                                         |      | Compliance Description Data |                             |      |  |
|                                            |                   | Remove & Replace Cu                   | ce Curb Ramp Wi |         | N/A                                           | Ramp Length (in)                        | 48.0 | Yes                         | BlendTrans Slope (%)        | 4.8  |  |
|                                            |                   | Two New Directional Ra<br>Equivalent. | •               | •       | No                                            | Ramp Width (in)                         | 47.5 | No                          | BlendTrans XSlope (%)       | 3.2  |  |
| Land La M                                  |                   |                                       |                 | N/A     | Flare Type LT                                 | N/A                                     | N/A  | Flare Type RT               | N/A                         |      |  |
|                                            |                   |                                       |                 |         | N/A                                           | Flare Slope LT (%)                      | N/A  | N/A                         | Flare Slope RT (%)          | N/A  |  |
|                                            |                   | Surveyor Notes:                       |                 |         | N/A                                           | Flare Traversable LT?                   | N/A  | N/A                         | Flare Traversable RT?       | N/A  |  |
| DEATION HILL D                             |                   |                                       |                 |         | N/A                                           | Landing Length (in)                     | N/A  | N/A                         | DWS Provided?               | N/A  |  |
| And    |                   |                                       |                 |         | N/A                                           | Landing Width (in)                      | N/A  | N/A                         | DWS Contrast?               | N/A  |  |
| AN MART STE                                | N/A               |                                       |                 | N/A     | Landing Slope (%)                             | N/A                                     | N/A  | DWS Length (in)             | N/A                         |      |  |
|                                            |                   |                                       |                 | N/A     | Landing X Slope (%)                           | N/A                                     | N/A  | DWS Full Width?             | N/A                         |      |  |
| PROW/ADA:<br>Not Found, R304.5.1, R304.5.3 |                   |                                       |                 |         | N/A                                           | Landing Curb? (Y/N)                     | N/A  | N/A                         | DWS Offset (in)             | N/A  |  |
|                                            |                   |                                       |                 |         | N/A                                           | Shared Landing?                         | N/A  |                             | × ,                         |      |  |
|                                            |                   |                                       |                 |         | N/A                                           | Gutter Ponding?                         | N/A  | N/A                         | Gutter Slope (%)            | N/A  |  |
|                                            |                   |                                       |                 | 3       | N/A                                           | Gutter Lip Ht (in)                      | N/A  | N/A                         | Gutter X Slope (%)          | N/A  |  |
|                                            |                   |                                       |                 | 5       | N/A                                           | Painted X Walk1?                        | No   |                             | Painted X Walk2?            | No   |  |
|                                            |                   |                                       |                 |         |                                               | X Walk 1 Direction                      | To E |                             | X Walk 2 Direction          | To N |  |
|                                            |                   |                                       |                 |         |                                               | X Walk 1 Width (in)                     | N/A  |                             | X Walk 2 Width (in)         | N/A  |  |
| Street 1 Name                              | CRAWFORD BROOK LN | •                                     |                 |         |                                               | X Walk 1 Slope (%)                      | 1.5  |                             | X Walk 2 Slope (%)          | 0.0  |  |
| Stop Condition-Street 1                    | StopSign          |                                       |                 |         |                                               | X Walk 1 X Slope (%)                    | 1.6  |                             | X Walk 2 X Slope (%)        | 0.9  |  |
| Street 2 Name                              | DEATON HILL DR    |                                       |                 |         | N/A                                           | Ramp inside XWalk1?                     |      | N/A                         | Ramp inside XWalk2?         | N/A  |  |
| Stop Condition-Street 2                    | None              |                                       |                 |         |                                               | Road Slope (%)                          | 3.5  |                             | Clear Space?                | N/A  |  |
|                                            | none              |                                       |                 |         |                                               | Road X Slope (%)                        | 0.1  | N/A                         | Clear Space to XWalk (in)   | N/A  |  |
|                                            |                   |                                       |                 |         | N/A                                           | Any Obstructions?                       | N/A  |                             | Storm Grate/Utility Hazard? | N/A  |  |
|                                            |                   | Total Cost:                           | \$              | 3200.00 |                                               | Obstruction Type                        |      |                             | Storm Grate/Utility Type    |      |  |
|                                            |                   |                                       | Ŧ               |         |                                               |                                         | N/A  |                             |                             | N/A  |  |
|                                            |                   |                                       |                 |         |                                               |                                         |      | •                           |                             |      |  |