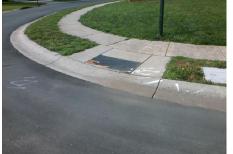

## Access Compliance Report Public Rights-of-Way (Curb Ramps)

| Intersection ID: 29145                     | Main Str          | Main Street: CRAWFORD_BROOK_LN        |                 |         |                                               | Cross Street: DEATON_HILL_DR            |      |                             |                             | sw   |  |
|--------------------------------------------|-------------------|---------------------------------------|-----------------|---------|-----------------------------------------------|-----------------------------------------|------|-----------------------------|-----------------------------|------|--|
| ADA ID: 9B841A7B433                        | 3E Ramp Ty        | Ramp Type: BlendTrans1                |                 |         | nitial Pass/Fail: Fail Overall Compliance: No |                                         |      |                             | o Severity Score:           | 10   |  |
| Codes/Mitigation Info/Possible Solution    |                   |                                       |                 |         |                                               | Field Measurements/Component Compliance |      |                             |                             |      |  |
| Possible Solutions:                        |                   |                                       |                 |         |                                               |                                         |      | Compliance Description Data |                             |      |  |
|                                            |                   | Remove & Replace Cu                   | ce Curb Ramp Wi |         | N/A                                           | Ramp Length (in)                        | 48.0 | Yes                         | BlendTrans Slope (%)        | 4.8  |  |
|                                            |                   | Two New Directional Ra<br>Equivalent. | •               | •       | No                                            | Ramp Width (in)                         | 47.5 | No                          | BlendTrans XSlope (%)       | 3.2  |  |
| Land La M                                  |                   |                                       |                 | N/A     | Flare Type LT                                 | N/A                                     | N/A  | Flare Type RT               | N/A                         |      |  |
|                                            |                   |                                       |                 |         | N/A                                           | Flare Slope LT (%)                      | N/A  | N/A                         | Flare Slope RT (%)          | N/A  |  |
|                                            |                   | Surveyor Notes:                       |                 |         | N/A                                           | Flare Traversable LT?                   | N/A  | N/A                         | Flare Traversable RT?       | N/A  |  |
| DEATION HILL D                             |                   |                                       |                 |         | N/A                                           | Landing Length (in)                     | N/A  | N/A                         | DWS Provided?               | N/A  |  |
| And    |                   |                                       |                 |         | N/A                                           | Landing Width (in)                      | N/A  | N/A                         | DWS Contrast?               | N/A  |  |
| AN MART STE                                | N/A               |                                       |                 | N/A     | Landing Slope (%)                             | N/A                                     | N/A  | DWS Length (in)             | N/A                         |      |  |
|                                            |                   |                                       |                 | N/A     | Landing X Slope (%)                           | N/A                                     | N/A  | DWS Full Width?             | N/A                         |      |  |
| PROW/ADA:<br>Not Found, R304.5.1, R304.5.3 |                   |                                       |                 |         | N/A                                           | Landing Curb? (Y/N)                     | N/A  | N/A                         | DWS Offset (in)             | N/A  |  |
|                                            |                   |                                       |                 |         | N/A                                           | Shared Landing?                         | N/A  |                             | × ,                         |      |  |
|                                            |                   |                                       |                 |         | N/A                                           | Gutter Ponding?                         | N/A  | N/A                         | Gutter Slope (%)            | N/A  |  |
|                                            |                   |                                       |                 | 3       | N/A                                           | Gutter Lip Ht (in)                      | N/A  | N/A                         | Gutter X Slope (%)          | N/A  |  |
|                                            |                   |                                       |                 | 5       | N/A                                           | Painted X Walk1?                        | No   |                             | Painted X Walk2?            | No   |  |
|                                            |                   |                                       |                 |         |                                               | X Walk 1 Direction                      | To E |                             | X Walk 2 Direction          | To N |  |
|                                            |                   |                                       |                 |         |                                               | X Walk 1 Width (in)                     | N/A  |                             | X Walk 2 Width (in)         | N/A  |  |
| Street 1 Name                              | CRAWFORD BROOK LN | •                                     |                 |         |                                               | X Walk 1 Slope (%)                      | 1.5  |                             | X Walk 2 Slope (%)          | 0.0  |  |
| Stop Condition-Street 1                    | StopSign          |                                       |                 |         |                                               | X Walk 1 X Slope (%)                    | 1.6  |                             | X Walk 2 X Slope (%)        | 0.9  |  |
| Street 2 Name                              | DEATON HILL DR    |                                       |                 |         | N/A                                           | Ramp inside XWalk1?                     |      | N/A                         | Ramp inside XWalk2?         | N/A  |  |
| Stop Condition-Street 2                    | None              |                                       |                 |         |                                               | Road Slope (%)                          | 3.5  |                             | Clear Space?                | N/A  |  |
|                                            | none              |                                       |                 |         |                                               | Road X Slope (%)                        | 0.1  | N/A                         | Clear Space to XWalk (in)   | N/A  |  |
|                                            |                   |                                       |                 |         | N/A                                           | Any Obstructions?                       | N/A  |                             | Storm Grate/Utility Hazard? | N/A  |  |
|                                            |                   | Total Cost:                           | \$              | 3200.00 |                                               | Obstruction Type                        |      |                             | Storm Grate/Utility Type    |      |  |
|                                            |                   |                                       | Ŧ               |         |                                               |                                         | N/A  |                             |                             | N/A  |  |
|                                            |                   |                                       |                 |         |                                               |                                         |      | •                           |                             |      |  |